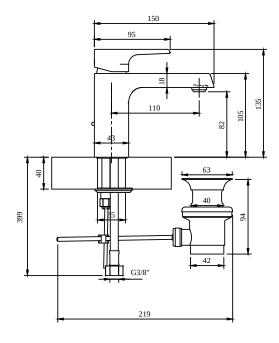

# TECHNICAL DRAWINGS

#### TVW107001000

# PRODUCT INFORMATION

| Article title            | Villeroy & Boch Liberty Single-lever basin mixer with draw bar outlet fitting, Chrome                                 |
|--------------------------|-----------------------------------------------------------------------------------------------------------------------|
| Article number           | TVW10700100061                                                                                                        |
| Assembly / Assembly type | Deck-mounted                                                                                                          |
| Scope of delivery        | 1 x tap fitting , 1 x aerator key 1 x outlet fitting 1 x fastening 2 x connecting hoses 1 x installation instructions |
| Length in mm             | 150                                                                                                                   |
| Width in mm              | 43                                                                                                                    |
| Height in mm             | 135                                                                                                                   |
| Collection               | Liberty                                                                                                               |
| Weight in kg             | 3.5                                                                                                                   |
| Material                 | Brass                                                                                                                 |
| Surface                  | glossy                                                                                                                |
| Colour name              | Chrome                                                                                                                |
| EAN number               | 4062373674062                                                                                                         |
| Model number             | TVW107001000                                                                                                          |
| Air plus                 | An aerator enriches the water with air for a particularly soft, water-saving jet                                      |
| Aqua smart               | Sustainable, limited water flow: saving water without sacrificing on performance                                      |
| Tap smartpressure        | Constant water flow rate for washbasin mixers regardless of pressure fluctuations in the piping system                |
| Length of spout in mm    | 110                                                                                                                   |
| Material                 | Brass                                                                                                                 |
| Volume                   | 5,04                                                                                                                  |
| Cartridge                | Cartridge with ceramic discs                                                                                          |
| Handle position          | Тор                                                                                                                   |
| Number of tap holes      | 1                                                                                                                     |
| Diameter of faucet body  | 43                                                                                                                    |
| Swivel aerator           | Yes                                                                                                                   |
| Water regulation         | Water temperature is regulated 45° to each side                                                                       |
| Thermostat               | No                                                                                                                    |
| Cool Tap                 | No                                                                                                                    |
| Spray types              | Comfort jet                                                                                                           |
|                          |                                                                                                                       |