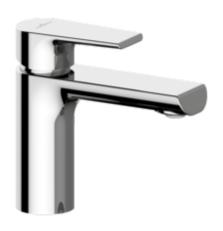

# PRODUCT INFORMATION

| Article title            | Villeroy & Boch Liberty Single-lever basin mixer with draw bar outlet fitting, Chrome                                 |
|--------------------------|-----------------------------------------------------------------------------------------------------------------------|
| Article number           | TVW10700100061                                                                                                        |
| Assembly / Assembly type | Deck-mounted                                                                                                          |
| Scope of delivery        | 1 x tap fitting , 1 x aerator key 1 x outlet fitting 1 x fastening 2 x connecting hoses 1 x installation instructions |
| Length in mm             | 150                                                                                                                   |
| Width in mm              | 43                                                                                                                    |
| Height in mm             | 135                                                                                                                   |
| Collection               | Liberty                                                                                                               |
| Weight in kg             | 3.5                                                                                                                   |
| Material                 | Brass                                                                                                                 |
| Surface                  | glossy                                                                                                                |
| Colour name              | Chrome                                                                                                                |
| EAN number               | 4062373674062                                                                                                         |
| Model number             | TVW107001000                                                                                                          |
| Air plus                 | An aerator enriches the water with air for a particularly soft, water-saving jet                                      |
| Aqua smart               | Sustainable, limited water flow: saving water without sacrificing on performance                                      |
| Tap smartpressure        | Constant water flow rate for washbasin mixers regardless of pressure fluctuations in the piping system                |
| Length of spout in mm    | 110                                                                                                                   |
| Material                 | Brass                                                                                                                 |
| Volume                   | 5,04                                                                                                                  |
| Cartridge                | Cartridge with ceramic discs                                                                                          |
| Handle position          | Тор                                                                                                                   |
| Number of tap holes      | 1                                                                                                                     |
| Diameter of faucet body  | 43                                                                                                                    |
| Swivel aerator           | Yes                                                                                                                   |
| Water regulation         | Water temperature is regulated 45° to each side                                                                       |
| Thermostat               | No                                                                                                                    |
| Cool Tap                 | No                                                                                                                    |
| Spray types              | Comfort jet                                                                                                           |
|                          |                                                                                                                       |