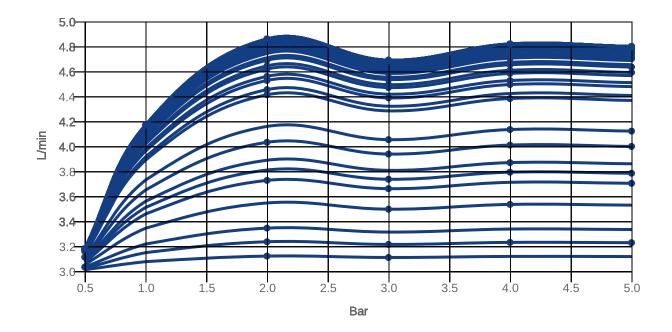

|
| Spray types              | Comfort jet                                                                                                           |
|                          |                                                                                                                       |

1



#### **COLOURS**

Colour Description Article number EAN

Chrome TVW10700100061 4062373674062 198 GBP

### CHARACTERISTICS



An aerator enriches the water with air for a particularly soft, water-saving jet



Sustainable, limited water flow: saving water without sacrificing on performance



Constant water flow rate for washbasin mixers regardless of pressure fluctuations in the piping system

# TECHNICAL DRAWINGS

#### TVW107001000







# FLOW CHART