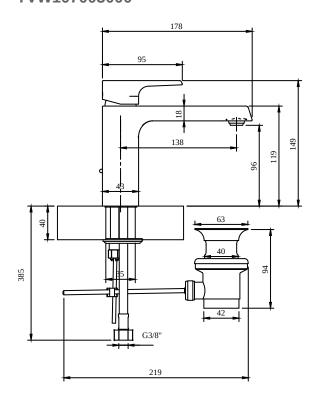

## TECHNICAL DRAWINGS

#### TVW107003000

# PRODUCT INFORMATION

| Article title            | Villeroy & Boch Liberty Single-lever basin mixer with draw bar outlet fitting, Chrome                                     |  |
|--------------------------|---------------------------------------------------------------------------------------------------------------------------|--|
| Article number           | TVW10700300061                                                                                                            |  |
| Assembly / Assembly type | Deck-mounted                                                                                                              |  |
| Scope of delivery        | 1x tap fitting , $1x$ aerator key $1x$ outlet fitting $1x$ fastening $2x$ connecting hoses $1x$ installation instructions |  |
| Length in mm             | 178                                                                                                                       |  |
| Width in mm              | 43                                                                                                                        |  |
| Height in mm             | 149                                                                                                                       |  |
| Collection               | Liberty                                                                                                                   |  |
| Weight in kg             | 1.7                                                                                                                       |  |
| Material                 | Brass                                                                                                                     |  |
| Surface                  | glossy                                                                                                                    |  |
| Colour name              | Chrome                                                                                                                    |  |
| EAN number               | 4062373674048                                                                                                             |  |
| Model number             | TVW107003000                                                                                                              |  |
| Air plus                 | An aerator enriches the water with air for a particularly soft, water-saving jet                                          |  |
| Aqua smart               | Sustainable, limited water flow: saving water without sacrificing on performance                                          |  |
| Tap smartpressure        | Constant water flow rate for washbasin mixers regardless of pressure fluctuations in the piping system                    |  |
| Length of spout in mm    | 138                                                                                                                       |  |
| Material                 | Brass                                                                                                                     |  |
| Volume                   | 5,04                                                                                                                      |  |
| Cartridge                | Cartridge with ceramic discs                                                                                              |  |
| Handle position          | Тор                                                                                                                       |  |
| Number of tap holes      | 1                                                                                                                         |  |
| Diameter of faucet body  | 43                                                                                                                        |  |
| Swivel aerator           | Yes                                                                                                                       |  |
| Water regulation         | Water temperature is regulated 45° to each side                                                                           |  |
| Thermostat               | No                                                                                                                        |  |
| Cool Tap                 | No                                                                                                                        |  |
| Spray types              | Comfort jet                                                                                                               |  |