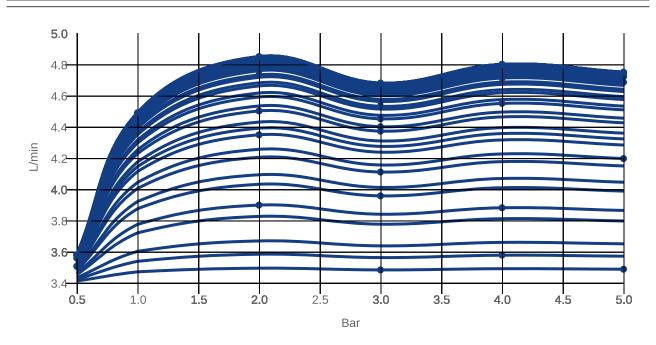

|  |
| Cool Tap                 | No                                                                                                                        |  |
| Spray types              | Comfort jet                                                                                                               |  |

1



#### **COLOURS**

Colour Description Article number EAN

Chrome TVW10700300061 4062373674048 209 GBP

#### CHARACTERISTICS



An aerator enriches the water with air for a particularly soft, water-saving jet



Sustainable, limited water flow: saving water without sacrificing on performance



Constant water flow rate for washbasin mixers regardless of pressure fluctuations in the piping system



## TECHNICAL DRAWINGS

#### TVW107003000





# FLOW CHART









## BILL OF MATERIALS

| No. | Article No.    | Description      | Quantity |
|-----|----------------|------------------|----------|
| 1   | TVP00000100400 | Aerator set      | 1        |
| 2   | TVP10700500061 | Handle set       | 1        |
| 5   | TVP00000108000 | Cartridge        | 1        |
| 8   | TVP00000611000 | Fastening set    | 1        |
| 10  | TVP00000704000 | Connecting hoses | 1        |
| 27  | TVP10701700061 | Base ring        | 1        |
| 49  | TVP00000202061 | Waste system     | 1        |