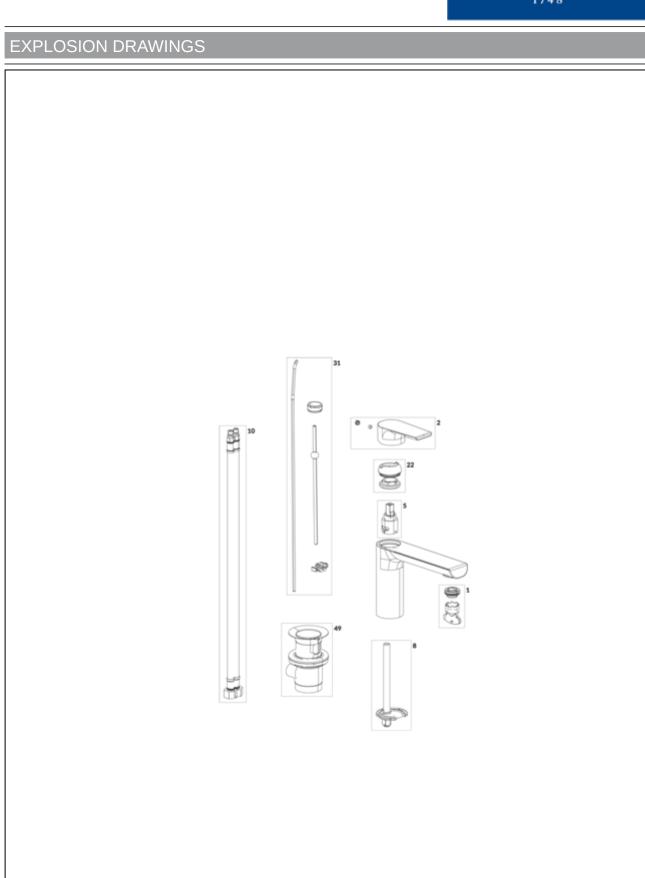

## BILL OF MATERIALS

| No. | Article No.    | Description      | Quantity |
|-----|----------------|------------------|----------|
| 1   | TVP00000100400 | Aerator set      | 1        |
| 2   | TVP10700500061 | Handle set       | 1        |
| 5   | TVP00000108000 | Cartridge        | 1        |
| 8   | TVP00000611000 | Fastening set    | 1        |
| 10  | TVP00000704000 | Connecting hoses | 1        |
| 27  | TVP10701700061 | Base ring        | 1        |
| 49  | TVP00000202061 | Waste system     | 1        |