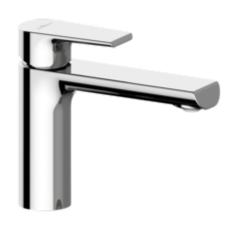

## **BASIN MIXERS LIBERTY**

# PRODUCT INFORMATION

| Article title            | Villeroy & Boch Liberty Single-lever basin mixer with draw bar outlet fitting, Chrome                                     |  |
|--------------------------|---------------------------------------------------------------------------------------------------------------------------|--|
| Article number           | TVW10700300061                                                                                                            |  |
| Assembly / Assembly type | Deck-mounted                                                                                                              |  |
| Scope of delivery        | 1x tap fitting , $1x$ aerator key $1x$ outlet fitting $1x$ fastening $2x$ connecting hoses $1x$ installation instructions |  |
| Length in mm             | 178                                                                                                                       |  |
| Width in mm              | 43                                                                                                                        |  |
| Height in mm             | 149                                                                                                                       |  |
| Collection               | Liberty                                                                                                                   |  |
| Weight in kg             | 1.7                                                                                                                       |  |
| Material                 | Brass                                                                                                                     |  |
| Surface                  | glossy                                                                                                                    |  |
| Colour name              | Chrome                                                                                                                    |  |
| EAN number               | 4062373674048                                                                                                             |  |
| Model number             | TVW107003000                                                                                                              |  |
| Air plus                 | An aerator enriches the water with air for a particularly soft, water-saving jet                                          |  |
| Aqua smart               | Sustainable, limited water flow: saving water without sacrificing on performance                                          |  |
| Tap smartpressure        | Constant water flow rate for washbasin mixers regardless of pressure fluctuations in the piping system                    |  |
| Length of spout in mm    | 138                                                                                                                       |  |
| Material                 | Brass                                                                                                                     |  |
| Volume                   | 5,04                                                                                                                      |  |
| Cartridge                | Cartridge with ceramic discs                                                                                              |  |
| Handle position          | Тор                                                                                                                       |  |
| Number of tap holes      | 1                                                                                                                         |  |
| Diameter of faucet body  | 43                                                                                                                        |  |
| Swivel aerator           | Yes                                                                                                                       |  |
| Water regulation         | Water temperature is regulated 45° to each side                                                                           |  |
| Thermostat               | No                                                                                                                        |  |
| Cool Tap                 | No                                                                                                                        |  |
| Spray types              | Comfort jet                                                                                                               |  |