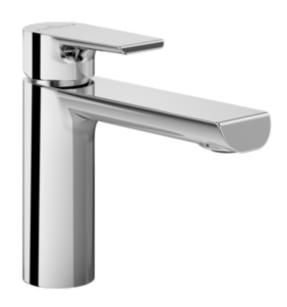

# PRODUCT INFORMATION

| Article title            | Villeroy & Boch Liberty Single-lever basin mixer without waste, Chrome                                                |  |
|--------------------------|-----------------------------------------------------------------------------------------------------------------------|--|
| Article number           | TVW10700300161                                                                                                        |  |
| Assembly / Assembly type | Deck-mounted                                                                                                          |  |
| Scope of delivery        | 1 x tap fitting , 1 x aerator key 1 x outlet fitting 1 x fastening 2 x connecting hoses 1 x installation instructions |  |
| Length in mm             | 178                                                                                                                   |  |
| Width in mm              | 43                                                                                                                    |  |
| Height in mm             | 149                                                                                                                   |  |
| Collection               | Liberty                                                                                                               |  |
| Weight in kg             | 1.9                                                                                                                   |  |
| Material                 | Brass                                                                                                                 |  |
| Surface                  | glossy                                                                                                                |  |
| Colour name              | Chrome                                                                                                                |  |
| EAN number               | 4065467349860                                                                                                         |  |
| Model number             | TVW107003001                                                                                                          |  |
| Air plus                 | An aerator enriches the water with air for a particularly soft, water-saving jet                                      |  |
| Aqua smart               | Sustainable, limited water flow: saving wate without sacrificing on performance                                       |  |
| Tap smartpressure        | Constant water flow rate for washbasin mixers regardless of pressure fluctuations in the piping system                |  |
| Length of spout in mm    | 138                                                                                                                   |  |
| Material                 | Brass                                                                                                                 |  |
| Volume                   | 5,04                                                                                                                  |  |
| Cartridge                | Cartridge with ceramic discs                                                                                          |  |
| Handle position          | Тор                                                                                                                   |  |
| Number of tap holes      | 1                                                                                                                     |  |
| Diameter of faucet body  | 43                                                                                                                    |  |
| Swivel aerator           | Yes                                                                                                                   |  |
| Water regulation         | Water temperature is regulated 45° to each side                                                                       |  |
| Thermostat               | No                                                                                                                    |  |
| Cool Tap                 | No                                                                                                                    |  |
| 0001 1ap                 |                                                                                                                       |  |