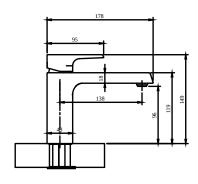

# PRODUCT INFORMATION

| Article title            | Villeroy & Boch Liberty Single-lever basin mixer without waste, Chrome                                                |  |
|--------------------------|-----------------------------------------------------------------------------------------------------------------------|--|
| Article number           | TVW10700300161                                                                                                        |  |
| Assembly / Assembly type | Deck-mounted                                                                                                          |  |
| Scope of delivery        | 1 x tap fitting , 1 x aerator key 1 x outlet fitting 1 x fastening 2 x connecting hoses 1 x installation instructions |  |
| Length in mm             | 178                                                                                                                   |  |
| Width in mm              | 43                                                                                                                    |  |
| Height in mm             | 149                                                                                                                   |  |
| Collection               | Liberty                                                                                                               |  |
| Weight in kg             | 1.9                                                                                                                   |  |
| Material                 | Brass                                                                                                                 |  |
| Surface                  | glossy                                                                                                                |  |
| Colour name              | Chrome                                                                                                                |  |
| EAN number               | 4065467349860                                                                                                         |  |
| Model number             | TVW107003001                                                                                                          |  |
| Air plus                 | An aerator enriches the water with air for a particularly soft, water-saving jet                                      |  |
| Aqua smart               | Sustainable, limited water flow: saving wate without sacrificing on performance                                       |  |
| Tap smartpressure        | Constant water flow rate for washbasin mixers regardless of pressure fluctuations in the piping system                |  |
| Length of spout in mm    | 138                                                                                                                   |  |
| Material                 | Brass                                                                                                                 |  |
| Volume                   | 5,04                                                                                                                  |  |
| Cartridge                | Cartridge with ceramic discs                                                                                          |  |
| Handle position          | Тор                                                                                                                   |  |
| Number of tap holes      | 1                                                                                                                     |  |
| Diameter of faucet body  | 43                                                                                                                    |  |
| Swivel aerator           | Yes                                                                                                                   |  |
| Water regulation         | Water temperature is regulated 45° to each side                                                                       |  |
| Thermostat               | No                                                                                                                    |  |
| Cool Tap                 | No                                                                                                                    |  |
| 0001 1ap                 |                                                                                                                       |  |

#### TVW107003001