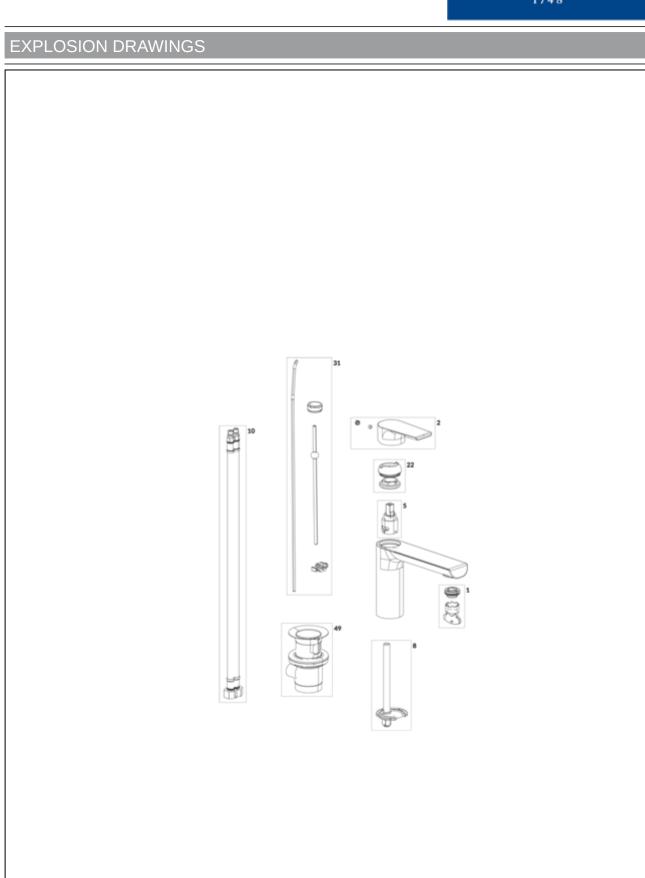

### BILL OF MATERIALS

| No. | Article No.    | Description      | Quantity |
|-----|----------------|------------------|----------|
| 1   | TVP00000100400 | Aerator set      | 1        |
| 2   | TVP10700500061 | Handle set       | 1        |
| 5   | TVP00000108000 | Cartridge        | 1        |
| 8   | TVP00000611000 | Fastening set    | 1        |
| 10  | TVP00000704000 | Connecting hoses | 1        |
| 27  | TVP10701700061 | Base ring        | 1        |