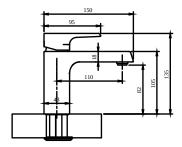

## PRODUCT INFORMATION

| Article title            | Villeroy & Boch Liberty Single-lever basin mixer without waste, Chrome                                                                                                                                 |
|--------------------------|--------------------------------------------------------------------------------------------------------------------------------------------------------------------------------------------------------|
| Article number           | TVW10700100161                                                                                                                                                                                         |
| Assembly / Assembly type | Deck-mounted                                                                                                                                                                                           |
| Scope of delivery        | $1 \times \text{tap fitting}$ , $1 \times \text{aerator key } 1 \times \text{outlet}$ fitting $1 \times \text{fastening } 2 \times \text{connecting hoses } 1 \times \text{installation instructions}$ |
| Length in mm             | 150                                                                                                                                                                                                    |
| Width in mm              | 43                                                                                                                                                                                                     |
| Height in mm             | 135                                                                                                                                                                                                    |
| Collection               | Liberty                                                                                                                                                                                                |
| Weight in kg             | 1.8                                                                                                                                                                                                    |
| Material                 | Brass                                                                                                                                                                                                  |
| Surface                  | glossy                                                                                                                                                                                                 |
| Colour name              | Chrome                                                                                                                                                                                                 |
| EAN number               | 4065467349853                                                                                                                                                                                          |
| Model number             | TVW107001001                                                                                                                                                                                           |
| Air plus                 | An aerator enriches the water with air for a particularly soft, water-saving jet                                                                                                                       |
| Aqua smart               | Sustainable, limited water flow: saving wate without sacrificing on performance                                                                                                                        |
| Tap smartpressure        | Constant water flow rate for washbasin mixers regardless of pressure fluctuations in the piping system                                                                                                 |
| Length of spout in mm    | 110                                                                                                                                                                                                    |
| Material                 | Brass                                                                                                                                                                                                  |
| Volume                   | 5,04                                                                                                                                                                                                   |
| Cartridge                | Cartridge with ceramic discs                                                                                                                                                                           |
| Handle position          | Тор                                                                                                                                                                                                    |
| Number of tap holes      | 1                                                                                                                                                                                                      |
| Diameter of faucet body  | 43                                                                                                                                                                                                     |
| Swivel aerator           | Yes                                                                                                                                                                                                    |
| Water regulation         | Water temperature is regulated 45° to each side                                                                                                                                                        |
| Thermostat               | No                                                                                                                                                                                                     |
| Cool Tap                 | No                                                                                                                                                                                                     |
| Spray types              | Comfort jet                                                                                                                                                                                            |
|                          |                                                                                                                                                                                                        |

# TECHNICAL DRAWINGS

### TVW107001001