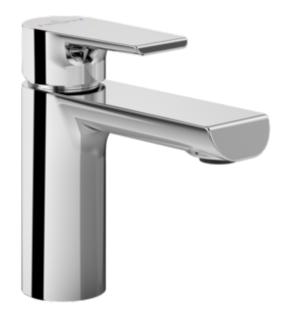

### **BASIN MIXERS LIBERTY**

## PRODUCT INFORMATION

| Article title            | Villeroy & Boch Liberty Single-lever basin mixer without waste, Chrome                                                                                                                                 |
|--------------------------|--------------------------------------------------------------------------------------------------------------------------------------------------------------------------------------------------------|
| Article number           | TVW10700100161                                                                                                                                                                                         |
| Assembly / Assembly type | Deck-mounted                                                                                                                                                                                           |
| Scope of delivery        | $1 \times \text{tap fitting}$ , $1 \times \text{aerator key } 1 \times \text{outlet}$ fitting $1 \times \text{fastening } 2 \times \text{connecting hoses } 1 \times \text{installation instructions}$ |
| Length in mm             | 150                                                                                                                                                                                                    |
| Width in mm              | 43                                                                                                                                                                                                     |
| Height in mm             | 135                                                                                                                                                                                                    |
| Collection               | Liberty                                                                                                                                                                                                |
| Weight in kg             | 1.8                                                                                                                                                                                                    |
| Material                 | Brass                                                                                                                                                                                                  |
| Surface                  | glossy                                                                                                                                                                                                 |
| Colour name              | Chrome                                                                                                                                                                                                 |
| EAN number               | 4065467349853                                                                                                                                                                                          |
| Model number             | TVW107001001                                                                                                                                                                                           |
| Air plus                 | An aerator enriches the water with air for a particularly soft, water-saving jet                                                                                                                       |
| Aqua smart               | Sustainable, limited water flow: saving wate without sacrificing on performance                                                                                                                        |
| Tap smartpressure        | Constant water flow rate for washbasin mixers regardless of pressure fluctuations in the piping system                                                                                                 |
| Length of spout in mm    | 110                                                                                                                                                                                                    |
| Material                 | Brass                                                                                                                                                                                                  |
| Volume                   | 5,04                                                                                                                                                                                                   |
| Cartridge                | Cartridge with ceramic discs                                                                                                                                                                           |
| Handle position          | Тор                                                                                                                                                                                                    |
| Number of tap holes      | 1                                                                                                                                                                                                      |
| Diameter of faucet body  | 43                                                                                                                                                                                                     |
| Swivel aerator           | Yes                                                                                                                                                                                                    |
| Water regulation         | Water temperature is regulated 45° to each side                                                                                                                                                        |
| Thermostat               | No                                                                                                                                                                                                     |
| Cool Tap                 | No                                                                                                                                                                                                     |
| Spray types              | Comfort jet                                                                                                                                                                                            |
|                          |                                                                                                                                                                                                        |