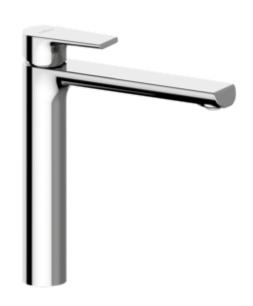

### **BASIN MIXERS LIBERTY**

## PRODUCT INFORMATION

| Article title            | Villeroy & Boch Liberty Tall single-lever basin mixer without waste, Chrome                                       |  |
|--------------------------|-------------------------------------------------------------------------------------------------------------------|--|
| Article number           | TVW10700400061                                                                                                    |  |
| Assembly / Assembly type | Deck-mounted                                                                                                      |  |
| Scope of delivery        | $1\ x$ tap fitting , $1\ x$ aerator key $1\ x$ fastening $2\ x$ connecting hoses $1\ x$ installation instructions |  |
| Length in mm             | 228                                                                                                               |  |
| Width in mm              | 43                                                                                                                |  |
| Height in mm             | 249                                                                                                               |  |
| Collection               | Liberty                                                                                                           |  |
| Weight in kg             | 2.1                                                                                                               |  |
| Material                 | Brass                                                                                                             |  |
| Surface                  | glossy                                                                                                            |  |
| Colour name              | Chrome                                                                                                            |  |
| EAN number               | 4062373674031                                                                                                     |  |
| Model number             | TVW107004000                                                                                                      |  |
| Air plus                 | An aerator enriches the water with air for a particularly soft, water-saving jet                                  |  |
| Comfort plus             | Practical tap fitting height, ideal for combination with surface-mounted washbasins                               |  |
| Aqua smart               | Sustainable, limited water flow: saving water without sacrificing on performance                                  |  |
| Tap smartpressure        | Constant water flow rate for washbasin mixers regardless of pressure fluctuations in the piping system            |  |
| Length of spout in mm    | 189                                                                                                               |  |
| Material                 | Brass                                                                                                             |  |
| Volume                   | 10,66                                                                                                             |  |
| Cartridge                | Cartridge with ceramic discs                                                                                      |  |
| Handle position          | Тор                                                                                                               |  |
| Number of tap holes      | 1                                                                                                                 |  |
| Diameter of faucet body  | 43                                                                                                                |  |
| Swivel aerator           | Yes                                                                                                               |  |
| Water regulation         | Water temperature is regulated 45° to each side                                                                   |  |
| Thermostat               | No                                                                                                                |  |
| Cool Tap                 | No                                                                                                                |  |
| Spray types              | Comfort jet                                                                                                       |  |