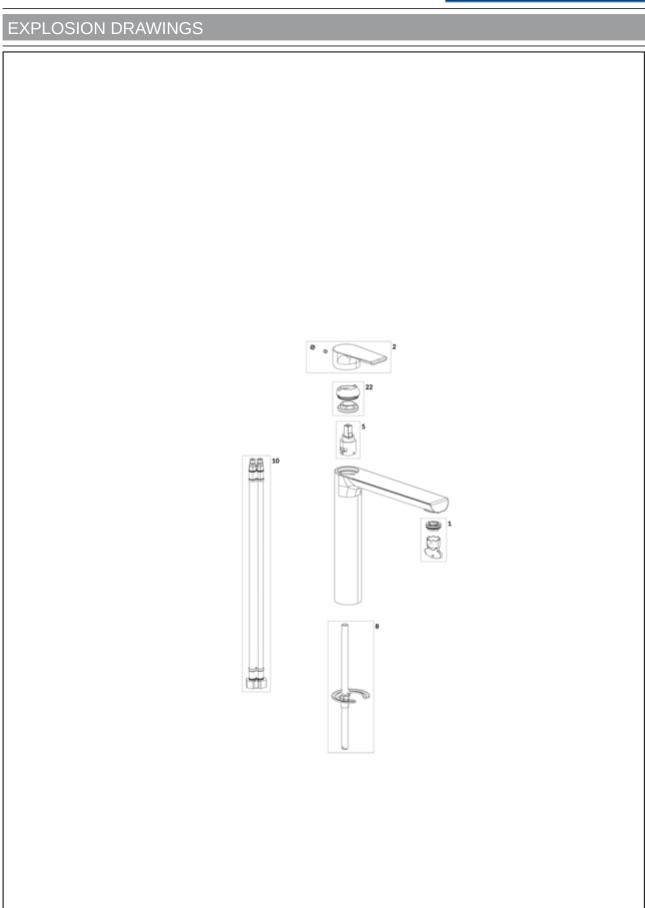

## BILL OF MATERIALS

| No. | Article No.    | Description      | Quantity |
|-----|----------------|------------------|----------|
| 1   | TVP00000100400 | Aerator set      | 1        |
| 2   | TVP10700500061 | Handle set       | 1        |
| 5   | TVP00000108000 | Cartridge        | 1        |
| 8   | TVP00000610000 | Fastening set    | 1        |
| 10  | TVP00002000000 | Connecting hoses | 1        |
| 27  | TVP10701700061 | Base ring        | 1        |