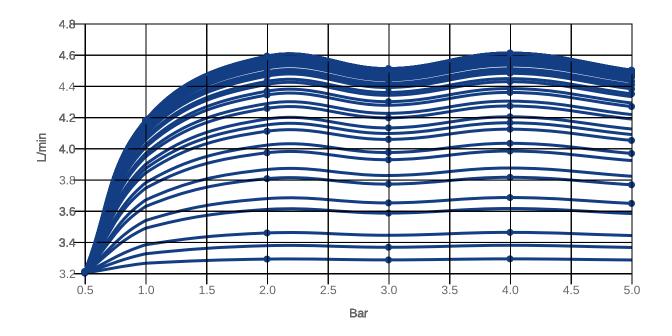

Constant water flow rate for washbasin mixers regardless of pressure fluctuations in the piping system

# FLOW CHART