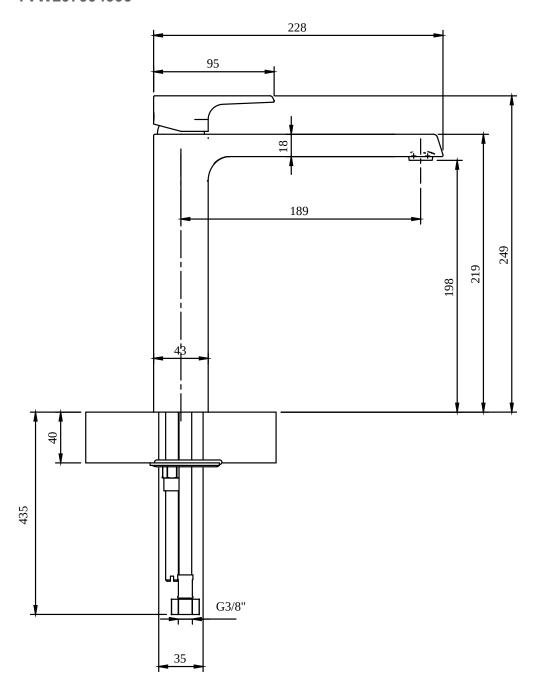

## PRODUCT INFORMATION

| Article title            | Villeroy & Boch Liberty Tall single-lever basin mixer without waste, Chrome                                       |  |
|--------------------------|-------------------------------------------------------------------------------------------------------------------|--|
| Article number           | TVW10700400061                                                                                                    |  |
| Assembly / Assembly type | Deck-mounted                                                                                                      |  |
| Scope of delivery        | $1\ x$ tap fitting , $1\ x$ aerator key $1\ x$ fastening $2\ x$ connecting hoses $1\ x$ installation instructions |  |
| Length in mm             | 228                                                                                                               |  |
| Width in mm              | 43                                                                                                                |  |
| Height in mm             | 249                                                                                                               |  |
| Collection               | Liberty                                                                                                           |  |
| Weight in kg             | 2.1                                                                                                               |  |
| Material                 | Brass                                                                                                             |  |
| Surface                  | glossy                                                                                                            |  |
| Colour name              | Chrome                                                                                                            |  |
| EAN number               | 4062373674031                                                                                                     |  |
| Model number             | TVW107004000                                                                                                      |  |
| Air plus                 | An aerator enriches the water with air for a particularly soft, water-saving jet                                  |  |
| Comfort plus             | Practical tap fitting height, ideal for combination with surface-mounted washbasins                               |  |
| Aqua smart               | Sustainable, limited water flow: saving water without sacrificing on performance                                  |  |
| Tap smartpressure        | Constant water flow rate for washbasin mixers regardless of pressure fluctuations in the piping system            |  |
| Length of spout in mm    | 189                                                                                                               |  |
| Material                 | Brass                                                                                                             |  |
| Volume                   | 10,66                                                                                                             |  |
| Cartridge                | Cartridge with ceramic discs                                                                                      |  |
| Handle position          | Тор                                                                                                               |  |
| Number of tap holes      | 1                                                                                                                 |  |
| Diameter of faucet body  | 43                                                                                                                |  |
| Swivel aerator           | Yes                                                                                                               |  |
| Water regulation         | Water temperature is regulated 45° to each side                                                                   |  |
| Thermostat               | No                                                                                                                |  |
| Cool Tap                 | No                                                                                                                |  |
| Spray types              | Comfort jet                                                                                                       |  |

## TECHNICAL DRAWINGS

### TVW107004000