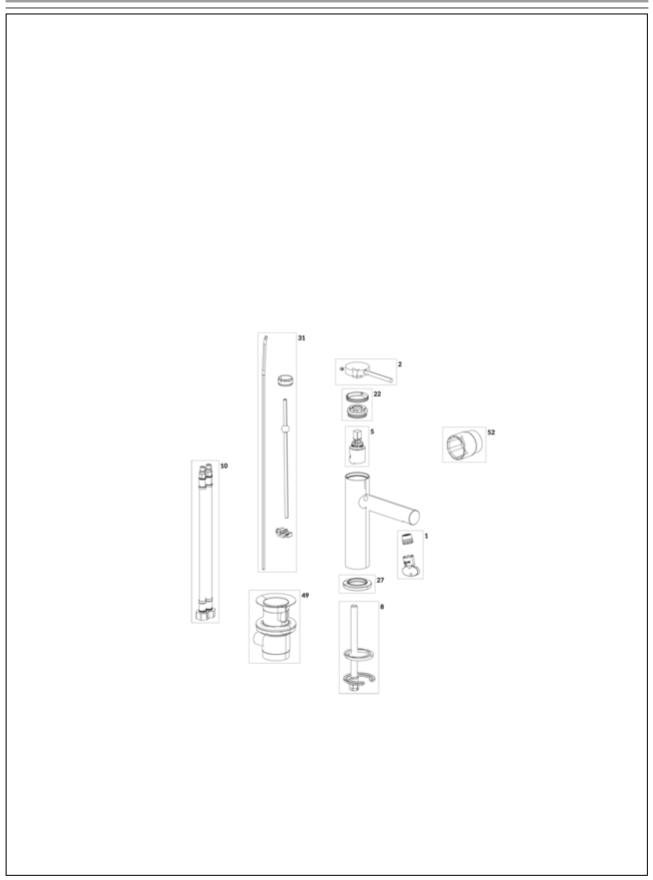

# EXPLOSION DRAWINGS

### BILL OF MATERIALS

| No. | Article No.    | Description      | Quantity |
|-----|----------------|------------------|----------|
| 1   | TVP00003600000 | Aerator set      | 1        |
| 2   | TVP10600200061 | Handle set       | 1        |
| 5   | TVP00000107000 | Cartridge        | 1        |
| 8   | TVP00000611000 | Fastening set    | 1        |
| 10  | TVP00000704000 | Connecting hoses | 1        |
| 49  | TVP00000202061 | Waste system     | 1        |