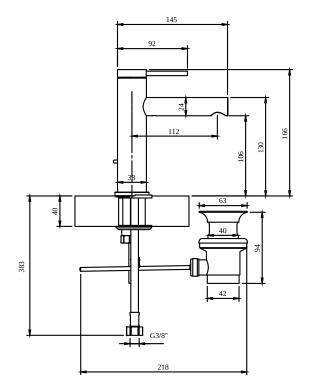

### PRODUCT INFORMATION

| Article title            | Villeroy & Boch Loop & Friends Single-lever<br>basin mixer with draw bar outlet fitting,<br>Chrome                          |  |
|--------------------------|-----------------------------------------------------------------------------------------------------------------------------|--|
| Article number           | TVW10610215361                                                                                                              |  |
| Assembly / Assembly type | Deck-mounted                                                                                                                |  |
| Scope of delivery        | 1 x tap fitting , 1 x aerator key 1 x outlet<br>fitting 1 x fastening 2 x connecting hoses 1 x<br>installation instructions |  |
| Length in mm             | 149                                                                                                                         |  |
| Width in mm              | 45                                                                                                                          |  |
| Height in mm             | 166                                                                                                                         |  |
| Collection               | Loop & Friends                                                                                                              |  |
| Weight in kg             | 1.5                                                                                                                         |  |
| Material                 | Brass                                                                                                                       |  |
| Surface                  | glossy                                                                                                                      |  |
| Colour name              | Chrome                                                                                                                      |  |
| EAN number               | 4051202843953                                                                                                               |  |
| Model number             | TVW106102153                                                                                                                |  |
| Air plus                 | An aerator enriches the water with air for a particularly soft, water-saving jet                                            |  |
| Aqua smart               | Sustainable, limited water flow: saving water without sacrificing on performance                                            |  |
| Tap smartpressure        | Constant water flow rate for washbasin<br>mixers regardless of pressure fluctuations in<br>the piping system                |  |
| Length of spout in mm    | 112                                                                                                                         |  |
| Material                 | Brass                                                                                                                       |  |
| Volume                   | 5,04                                                                                                                        |  |
| Angle jet regulator      | 15                                                                                                                          |  |
| Cartridge                | Cartridge with ceramic discs                                                                                                |  |
| Handle position          | Тор                                                                                                                         |  |
| Number of tap holes      | 1                                                                                                                           |  |
| Diameter of faucet body  | 38                                                                                                                          |  |
| Swivel aerator           | No                                                                                                                          |  |
| Water regulation         | Water temperature is regulated $45^\circ$ to each side                                                                      |  |
| Thermostat               | No                                                                                                                          |  |
| Cool Tap                 | No                                                                                                                          |  |
| Spray types              | Comfort jet                                                                                                                 |  |

#### TVW106102153