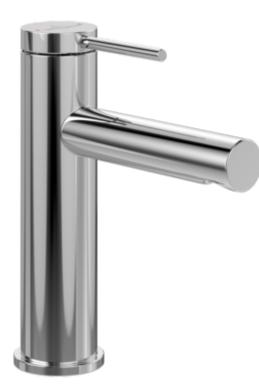

### BASIN MIXERS LOOP & FRIENDS

### PRODUCT INFORMATION

| Article title            | Villeroy & Boch Loop & Friends Single-lever<br>basin mixer with draw bar outlet fitting,<br>Chrome                          |  |
|--------------------------|-----------------------------------------------------------------------------------------------------------------------------|--|
| Article number           | TVW10610215361                                                                                                              |  |
| Assembly / Assembly type | Deck-mounted                                                                                                                |  |
| Scope of delivery        | 1 x tap fitting , 1 x aerator key 1 x outlet<br>fitting 1 x fastening 2 x connecting hoses 1 x<br>installation instructions |  |
| Length in mm             | 149                                                                                                                         |  |
| Width in mm              | 45                                                                                                                          |  |
| Height in mm             | 166                                                                                                                         |  |
| Collection               | Loop & Friends                                                                                                              |  |
| Weight in kg             | 1.5                                                                                                                         |  |
| Material                 | Brass                                                                                                                       |  |
| Surface                  | glossy                                                                                                                      |  |
| Colour name              | Chrome                                                                                                                      |  |
| EAN number               | 4051202843953                                                                                                               |  |
| Model number             | TVW106102153                                                                                                                |  |
| Air plus                 | An aerator enriches the water with air for a particularly soft, water-saving jet                                            |  |
| Aqua smart               | Sustainable, limited water flow: saving water without sacrificing on performance                                            |  |
| Tap smartpressure        | Constant water flow rate for washbasin<br>mixers regardless of pressure fluctuations in<br>the piping system                |  |
| Length of spout in mm    | 112                                                                                                                         |  |
| Material                 | Brass                                                                                                                       |  |
| Volume                   | 5,04                                                                                                                        |  |
| Angle jet regulator      | 15                                                                                                                          |  |
| Cartridge                | Cartridge with ceramic discs                                                                                                |  |
| Handle position          | Тор                                                                                                                         |  |
| Number of tap holes      | 1                                                                                                                           |  |
| Diameter of faucet body  | 38                                                                                                                          |  |
| Swivel aerator           | No                                                                                                                          |  |
| Water regulation         | Water temperature is regulated $45^\circ$ to each side                                                                      |  |
| Thermostat               | No                                                                                                                          |  |
| Cool Tap                 | No                                                                                                                          |  |
| Spray types              | Comfort jet                                                                                                                 |  |

#### COLOURS

Colour

Description

Chrome

Article number TVW10610215361 EAN 4051202843953 240 GBP