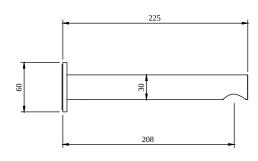

## TECHNICAL DRAWINGS

#### TVZ106010000

# PRODUCT INFORMATION

| Article title            | Villeroy & Boch Loop & Friends Wall-<br>mounted washbasin spout set without waste,<br>Chrome           |
|--------------------------|--------------------------------------------------------------------------------------------------------|
| Article number           | TVZ10601000061                                                                                         |
| Assembly / Assembly type | wall-mounted                                                                                           |
| Scope of delivery        | 1 x tap fitting , 1 x aerator key 1 x installation instructions                                        |
| Length in mm             | 225                                                                                                    |
| Width in mm              | 60                                                                                                     |
| Height in mm             | 60                                                                                                     |
| Collection               | Loop & Friends                                                                                         |
| Weight in kg             | 1.1                                                                                                    |
| Material                 | Brass                                                                                                  |
| Surface                  | glossy                                                                                                 |
| Colour name              | Chrome                                                                                                 |
| EAN number               | 4062373887127                                                                                          |
| Model number             | TVZ106010000                                                                                           |
| Air plus                 | An aerator enriches the water with air for a particularly soft, water-saving jet                       |
| Aqua smart               | Sustainable, limited water flow: saving water without sacrificing on performance                       |
| Tap smartpressure        | Constant water flow rate for washbasin mixers regardless of pressure fluctuations in the piping system |
| Length of spout in mm    | 207                                                                                                    |
| Material                 | Brass                                                                                                  |
| Volume                   | 5,04                                                                                                   |
| Angle jet regulator      | 10                                                                                                     |
| Cartridge                | Cartridge with ceramic discs                                                                           |
| Handle position          | Variable                                                                                               |
| Diameter of faucet body  | 30                                                                                                     |
| Swivel aerator           | No                                                                                                     |
| Water regulation         | Water temperature is regulated 45° to each side                                                        |
| Thermostat               | No                                                                                                     |
| Cool Tap                 | No                                                                                                     |
| Spray types              | Comfort jet                                                                                            |