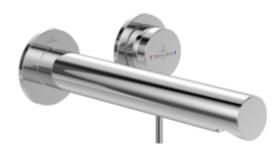

# PRODUCT INFORMATION

| Article title            | Villeroy & Boch Loop & Friends Wall-<br>mounted washbasin spout set without waste,<br>Chrome           |
|--------------------------|--------------------------------------------------------------------------------------------------------|
| Article number           | TVZ10601000061                                                                                         |
| Assembly / Assembly type | wall-mounted                                                                                           |
| Scope of delivery        | 1 x tap fitting , 1 x aerator key 1 x installation instructions                                        |
| Length in mm             | 225                                                                                                    |
| Width in mm              | 60                                                                                                     |
| Height in mm             | 60                                                                                                     |
| Collection               | Loop & Friends                                                                                         |
| Weight in kg             | 1.1                                                                                                    |
| Material                 | Brass                                                                                                  |
| Surface                  | glossy                                                                                                 |
| Colour name              | Chrome                                                                                                 |
| EAN number               | 4062373887127                                                                                          |
| Model number             | TVZ106010000                                                                                           |
| Air plus                 | An aerator enriches the water with air for a particularly soft, water-saving jet                       |
| Aqua smart               | Sustainable, limited water flow: saving water without sacrificing on performance                       |
| Tap smartpressure        | Constant water flow rate for washbasin mixers regardless of pressure fluctuations in the piping system |
| Length of spout in mm    | 207                                                                                                    |
| Material                 | Brass                                                                                                  |
| Volume                   | 5,04                                                                                                   |
| Angle jet regulator      | 10                                                                                                     |
| Cartridge                | Cartridge with ceramic discs                                                                           |
| Handle position          | Variable                                                                                               |
| Diameter of faucet body  | 30                                                                                                     |
| Swivel aerator           | No                                                                                                     |
| Water regulation         | Water temperature is regulated 45° to each side                                                        |
| Thermostat               | No                                                                                                     |
| Cool Tap                 | No                                                                                                     |
| Spray types              | Comfort jet                                                                                            |