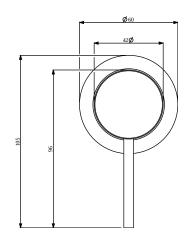

## TECHNICAL DRAWINGS

#### TVZ106010000

# PRODUCT INFORMATION

| Article title            | Villeroy & Boch Loop & Friends Wall-<br>mounted washbasin spout set without waste,<br>Chrome           |
|--------------------------|--------------------------------------------------------------------------------------------------------|
| Article number           | TVZ10601000061                                                                                         |
| Assembly / Assembly type | wall-mounted                                                                                           |
| Scope of delivery        | 1 x tap fitting , 1 x aerator key 1 x installation instructions                                        |
| Length in mm             | 225                                                                                                    |
| Width in mm              | 60                                                                                                     |
| Height in mm             | 60                                                                                                     |
| Collection               | Loop & Friends                                                                                         |
| Weight in kg             | 1.1                                                                                                    |
| Material                 | Brass                                                                                                  |
| Surface                  | glossy                                                                                                 |
| Colour name              | Chrome                                                                                                 |
| EAN number               | 4062373887127                                                                                          |
| Model number             | TVZ106010000                                                                                           |
| Air plus                 | An aerator enriches the water with air for a particularly soft, water-saving jet                       |
| Aqua smart               | Sustainable, limited water flow: saving water without sacrificing on performance                       |
| Tap smartpressure        | Constant water flow rate for washbasin mixers regardless of pressure fluctuations in the piping system |
| Length of spout in mm    | 207                                                                                                    |
| Material                 | Brass                                                                                                  |
| Volume                   | 5,04                                                                                                   |
| Angle jet regulator      | 10                                                                                                     |
| Cartridge                | Cartridge with ceramic discs                                                                           |
| Handle position          | Variable                                                                                               |
| Diameter of faucet body  | 30                                                                                                     |
| Swivel aerator           | No                                                                                                     |
| Water regulation         | Water temperature is regulated 45° to each side                                                        |
| Thermostat               | No                                                                                                     |
| Cool Tap                 | No                                                                                                     |
| Spray types              | Comfort jet                                                                                            |