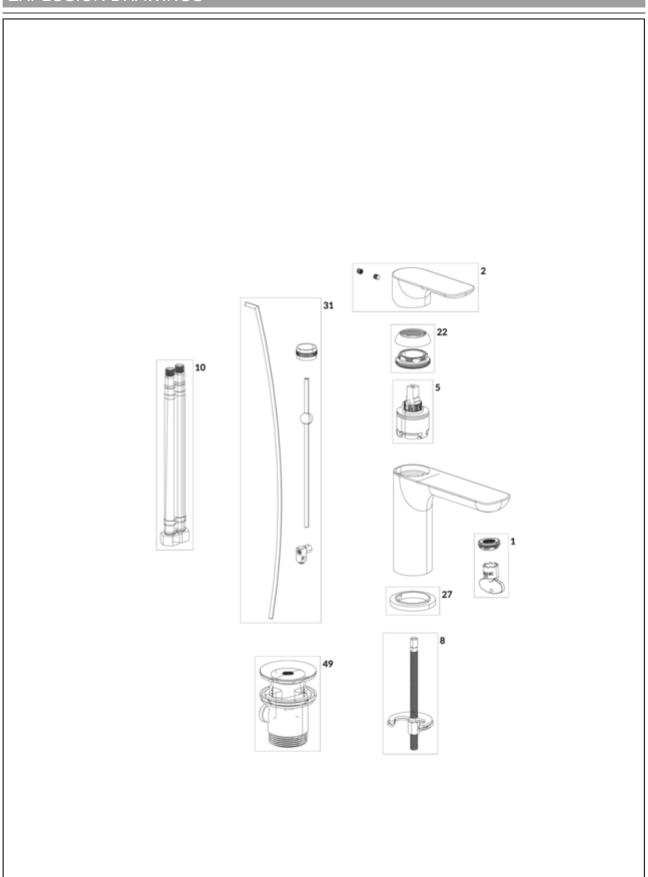

# EXPLOSION DRAWINGS

## BILL OF MATERIALS

| No. | Article No.    | Description      | Quantity |
|-----|----------------|------------------|----------|
| 1   | TVP00000513000 | Aerator set      | 1        |
| 2   | TVP10400409061 | Handle set       | 1        |
| 5   | TVP00000105000 | Cartridge        | 1        |
| 8   | TVP00000601000 | Fastening set    | 1        |
| 10  | TVP00000702000 | Connecting hoses | 1        |
| 49  | TVP00000201061 | Waste system     | 1        |