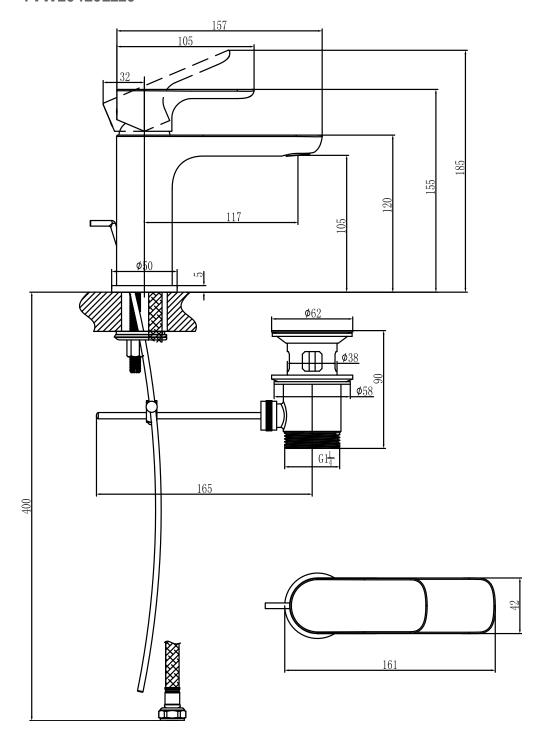

|  |
| Spray types              | Comfort jet                                                                                                           |  |

### COLOURS

Colour Description Article number EAN

Chrome



TVW10410111061 4051202465599 148 GBP



#### **CHARACTERISTICS**



An aerator enriches the water with air for a particularly soft, water-saving jet



Sustainable, limited water flow: saving water without sacrificing on performance



Longer service life: optimum limescale removal by simply rubbing nozzles and aerators clean



Constant water flow rate for washbasin mixers regardless of pressure fluctuations in the piping system



## TECHNICAL DRAWINGS

#### TVW104101110





# FLOW CHART





# EXPLOSION DRAWINGS





## BILL OF MATERIALS

| No. | Article No.    | Description      | Quantity |
|-----|----------------|------------------|----------|
| 1   | TVP00000513000 | Aerator set      | 1        |
| 2   | TVP10400409061 | Handle set       | 1        |
| 5   | TVP00000105000 | Cartridge        | 1        |
| 8   | TVP00000601000 | Fastening set    | 1        |
| 10  | TVP00000702000 | Connecting hoses | 1        |
| 49  | TVP00000201061 | Waste system     | 1        |