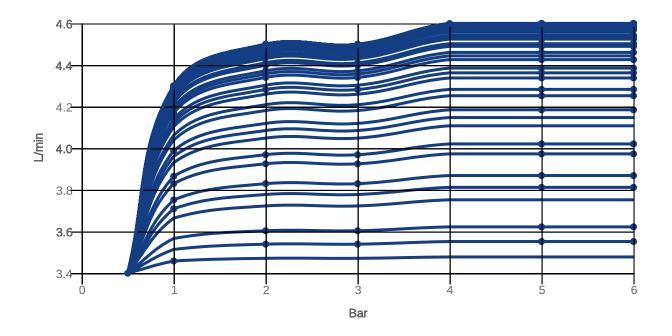

|  |
| Spray types              | Comfort jet                                                                                                           |  |

### COLOURS

Colour Description Article number EAN

Chrome



TVW10410111061 4051202465599 148 GBP



#### **CHARACTERISTICS**



An aerator enriches the water with air for a particularly soft, water-saving jet



Sustainable, limited water flow: saving water without sacrificing on performance



Longer service life: optimum limescale removal by simply rubbing nozzles and aerators clean



Constant water flow rate for washbasin mixers regardless of pressure fluctuations in the piping system



## TECHNICAL DRAWINGS

#### TVW104101110





# FLOW CHART





# EXPLOSION DRAWINGS





## BILL OF MATERIALS

| No. | Article No.    | Description      | Quantity |
|-----|----------------|------------------|----------|
| 1   | TVP00000513000 | Aerator set      | 1        |
| 2   | TVP10400409061 | Handle set       | 1        |
| 5   | TVP00000105000 | Cartridge        | 1        |
| 8   | TVP00000601000 | Fastening set    | 1        |
| 10  | TVP00000702000 | Connecting hoses | 1        |
| 49  | TVP00000201061 | Waste system     | 1        |