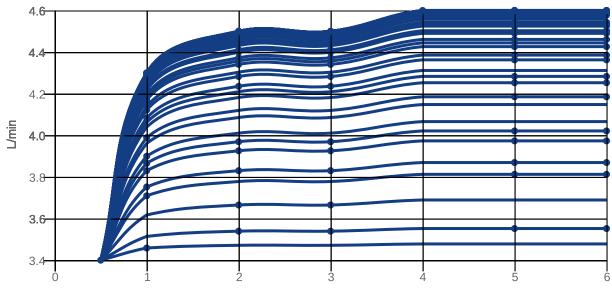

|
|                          |                                                                                                              |

## COLOURS

#### Colour

Description

Chrome

Article number

TVW10410311061

EAN

4051202465612 139 GBP



#### CHARACTERISTICS

Air Plus Villeroy & Boch An aerator enriches the water with air for a particularly soft, water-saving jet



Sustainable, limited water flow: saving water without sacrificing on performance



Longer service life: optimum limescale removal by simply rubbing nozzles and aerators clean



Constant water flow rate for washbasin mixers regardless of pressure fluctuations in the piping system



## TECHNICAL DRAWINGS

#### TVW104103110





# FLOW CHART



Bar