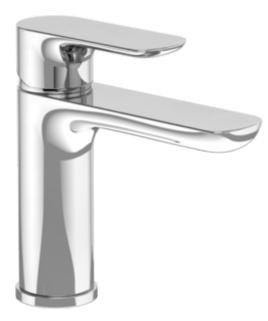

### PRODUCT INFORMATION

| Article title            | Villeroy & Boch O.novo Single-lever basin<br>mixer without waste, Chrome                                     |
|--------------------------|--------------------------------------------------------------------------------------------------------------|
| Article number           | TVW10410311061                                                                                               |
| Assembly / Assembly type | Pillar tap                                                                                                   |
| Scope of delivery        | 1 x tap fitting , 1 x aerator key 1 x outlet fitting 1 x fastening 1 x installation instructions             |
| Length in mm             | 147                                                                                                          |
| Width in mm              | 50                                                                                                           |
| Height in mm             | 155                                                                                                          |
| Collection               | O.novo                                                                                                       |
| Weight in kg             | 1.333                                                                                                        |
| Surface                  | glossy                                                                                                       |
| Colour name              | Chrome                                                                                                       |
| EAN number               | 4051202465612                                                                                                |
| Model number             | TVW104103110                                                                                                 |
| Air plus                 | An aerator enriches the water with air for a particularly soft, water-saving jet                             |
| Easy clean               | Longer service life: optimum limescale<br>removal by simply rubbing nozzles and<br>aerators clean            |
| Aqua smart               | Sustainable, limited water flow: saving water without sacrificing on performance                             |
| Tap smartpressure        | Constant water flow rate for washbasin<br>mixers regardless of pressure fluctuations in<br>the piping system |
| Length of spout in mm    | 117                                                                                                          |
| Material                 | Brass                                                                                                        |
| Volume                   | 6,552                                                                                                        |
| Angle jet regulator      | 5                                                                                                            |
| Cartridge                | Cartridge with ceramic discs Ø35 mm                                                                          |
| Swivel aerator           | No                                                                                                           |
| Thermostat               | No                                                                                                           |
| Cool Tap                 | No                                                                                                           |
|                          |                                                                                                              |

#### Colour

Description

Chrome

Article number

TVW10410311061

EAN

4051202465612 139 GBP