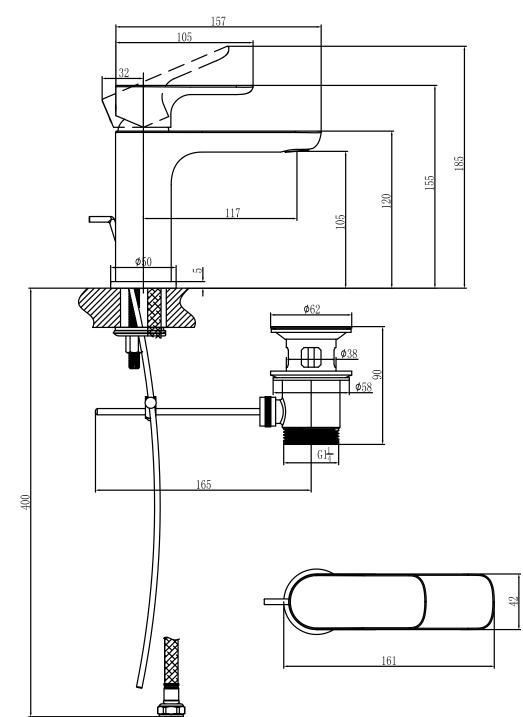

|
|                          |                                                                                                              |

## COLOURS

#### Colour

Description

Chrome

Article number

TVW10410311061

EAN

4051202465612 139 GBP



#### CHARACTERISTICS

Air Plus Villeroy & Boch An aerator enriches the water with air for a particularly soft, water-saving jet



Sustainable, limited water flow: saving water without sacrificing on performance



Longer service life: optimum limescale removal by simply rubbing nozzles and aerators clean



Constant water flow rate for washbasin mixers regardless of pressure fluctuations in the piping system



## TECHNICAL DRAWINGS

#### TVW104103110





# FLOW CHART



Bar