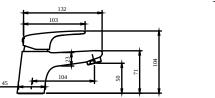

#### **TECHNICAL DRAWINGS**

#### TVW105141111

## PRODUCT INFORMATION

| Article title            | Villeroy & Boch O.novo Start Single-lever basin mixer without waste, Chrome                                                 |
|--------------------------|-----------------------------------------------------------------------------------------------------------------------------|
| Article number           | TVW10514111161                                                                                                              |
| Assembly / Assembly type | Deck-mounted                                                                                                                |
| Scope of delivery        | 1 x tap fitting , 1 x aerator key 1 x outlet<br>fitting 1 x fastening 2 x connecting hoses 1 x<br>installation instructions |
| Length in mm             | 132                                                                                                                         |
| Width in mm              | 45                                                                                                                          |
| Height in mm             | 104                                                                                                                         |
| Collection               | O.novo Start                                                                                                                |
| Weight in kg             | 1.304                                                                                                                       |
| Material                 | Brass                                                                                                                       |
| Surface                  | glossy                                                                                                                      |
| Colour name              | Chrome                                                                                                                      |
| EAN number               | 4065467349839                                                                                                               |
| Model number             | TVW105141111                                                                                                                |
| Air plus                 | An aerator enriches the water with air for a particularly soft, water-saving jet                                            |
| Easy clean               | Longer service life: optimum limescale<br>removal by simply rubbing nozzles and<br>aerators clean                           |
| Aqua smart               | Sustainable, limited water flow: saving water without sacrificing on performance                                            |
| Tap smartpressure        | Constant water flow rate for washbasin<br>mixers regardless of pressure fluctuations in<br>the piping system                |
| Length of spout in mm    | 107                                                                                                                         |
| Material                 | Brass                                                                                                                       |
| Volume                   | 6,552                                                                                                                       |
| Angle jet regulator      | 14                                                                                                                          |
| Cartridge                | Cartridge with ceramic discs                                                                                                |
| Swivel aerator           | No                                                                                                                          |
| Thermostat               | No                                                                                                                          |
| Cool Tap                 | No                                                                                                                          |
| Spray types              | Comfort jet                                                                                                                 |