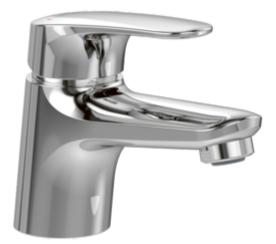

# BASIN MIXERS O.NOVO START

## PRODUCT INFORMATION

| Article title            | Villeroy & Boch O.novo Start Single-lever basin mixer without waste, Chrome                                                 |
|--------------------------|-----------------------------------------------------------------------------------------------------------------------------|
| Article number           | TVW10514111161                                                                                                              |
| Assembly / Assembly type | Deck-mounted                                                                                                                |
| Scope of delivery        | 1 x tap fitting , 1 x aerator key 1 x outlet<br>fitting 1 x fastening 2 x connecting hoses 1 x<br>installation instructions |
| Length in mm             | 132                                                                                                                         |
| Width in mm              | 45                                                                                                                          |
| Height in mm             | 104                                                                                                                         |
| Collection               | O.novo Start                                                                                                                |
| Weight in kg             | 1.304                                                                                                                       |
| Material                 | Brass                                                                                                                       |
| Surface                  | glossy                                                                                                                      |
| Colour name              | Chrome                                                                                                                      |
| EAN number               | 4065467349839                                                                                                               |
| Model number             | TVW105141111                                                                                                                |
| Air plus                 | An aerator enriches the water with air for a particularly soft, water-saving jet                                            |
| Easy clean               | Longer service life: optimum limescale<br>removal by simply rubbing nozzles and<br>aerators clean                           |
| Aqua smart               | Sustainable, limited water flow: saving water without sacrificing on performance                                            |
| Tap smartpressure        | Constant water flow rate for washbasin<br>mixers regardless of pressure fluctuations in<br>the piping system                |
| Length of spout in mm    | 107                                                                                                                         |
| Material                 | Brass                                                                                                                       |
| Volume                   | 6,552                                                                                                                       |
| Angle jet regulator      | 14                                                                                                                          |
| Cartridge                | Cartridge with ceramic discs                                                                                                |
| Swivel aerator           | No                                                                                                                          |
| Thermostat               | No                                                                                                                          |
| Cool Tap                 | No                                                                                                                          |
| Spray types              | Comfort jet                                                                                                                 |

## COLOURS

Description

Article number Chrome TVW10514111161

EAN

4065467349839 87 GBP