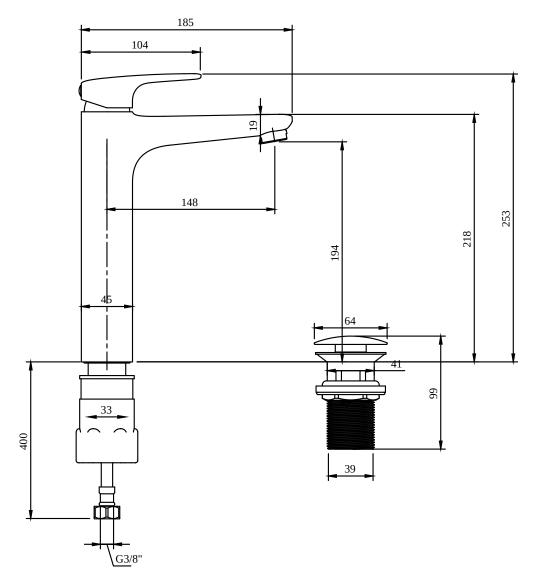

### TECHNICAL DRAWINGS

#### TVW105105110

### PRODUCT INFORMATION

| ticle title Villeroy & Boch O.novo Start Tall singl<br>basin mixer with push-open waste, Ch |                                                                                                                             |  |
|---------------------------------------------------------------------------------------------|-----------------------------------------------------------------------------------------------------------------------------|--|
| Article number                                                                              | TVW10510511061                                                                                                              |  |
| Assembly / Assembly type                                                                    | Deck-mounted                                                                                                                |  |
| Scope of delivery                                                                           | 1 x tap fitting , 1 x aerator key 1 x outlet<br>fitting 1 x fastening 2 x connecting hoses 1 x<br>installation instructions |  |
| Length in mm                                                                                | 185                                                                                                                         |  |
| Width in mm                                                                                 | 45                                                                                                                          |  |
| Height in mm                                                                                | 253                                                                                                                         |  |
| Collection                                                                                  | O.novo Start                                                                                                                |  |
| Weight in kg                                                                                | 2.102                                                                                                                       |  |
| Material                                                                                    | Brass                                                                                                                       |  |
| Surface                                                                                     | glossy                                                                                                                      |  |
| Colour name                                                                                 | Chrome                                                                                                                      |  |
| EAN number                                                                                  | 4051202568979                                                                                                               |  |
| Model number                                                                                | TVW105105110                                                                                                                |  |
| Air plus                                                                                    | An aerator enriches the water with air for a particularly soft, water-saving jet                                            |  |
| Easy clean                                                                                  | Longer service life: optimum limescale<br>removal by simply rubbing nozzles and<br>aerators clean                           |  |
| Comfort plus                                                                                | Practical tap fitting height, ideal for<br>combination with surface-mounted<br>washbasins                                   |  |
| Aqua smart                                                                                  | Sustainable, limited water flow: saving water without sacrificing on performance                                            |  |
| Tap smartpressure                                                                           | Constant water flow rate for washbasin<br>mixers regardless of pressure fluctuations in<br>the piping system                |  |
| Length of spout in mm                                                                       | 185                                                                                                                         |  |
| Material                                                                                    | Brass                                                                                                                       |  |
| Volume                                                                                      | 6,552                                                                                                                       |  |
| Angle jet regulator                                                                         | 10                                                                                                                          |  |
| Cartridge                                                                                   | Cartridge with ceramic discs                                                                                                |  |
| Swivel aerator                                                                              | No                                                                                                                          |  |
| Thermostat                                                                                  | No                                                                                                                          |  |
| Cool Tap                                                                                    | No                                                                                                                          |  |
| Spray types                                                                                 | Comfort jet                                                                                                                 |  |