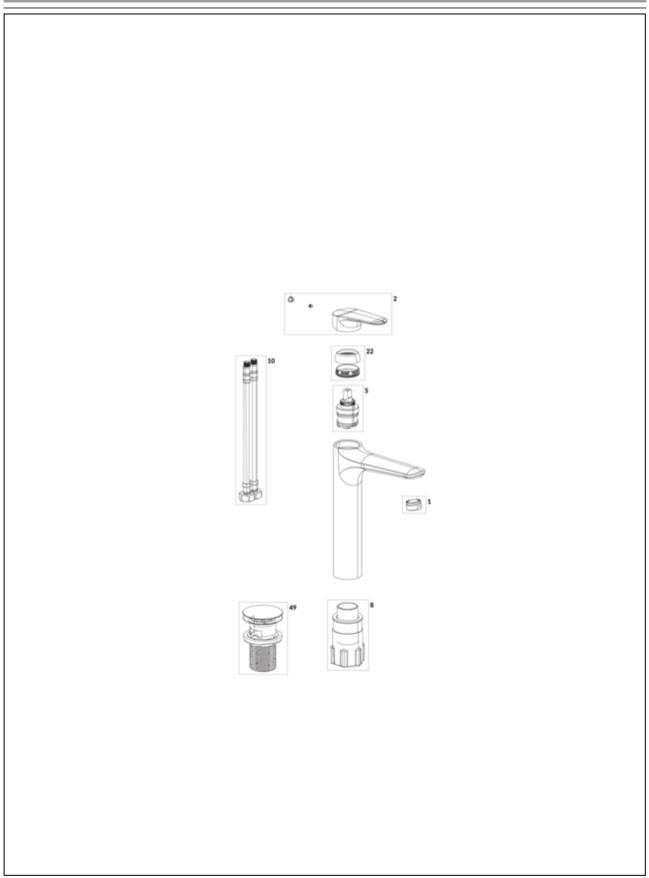

## EXPLOSION DRAWINGS

### BILL OF MATERIALS

| No. | Article No.    | Description      | Quantity |
|-----|----------------|------------------|----------|
| 1   | TVP00000509000 | Aerator set      | 1        |
| 2   | TVP10500402061 | Handle set       | 1        |
| 5   | TVP00000111000 | Cartridge        | 1        |
| 8   | TVP00000602000 | Fastening set    | 1        |
| 10  | TVP00000709000 | Connecting hoses | 1        |
| 49  | TVP00000301061 | Push-Open waste  | 1        |