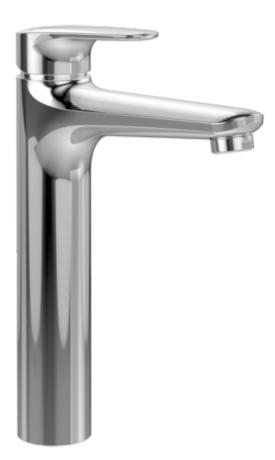

### BASIN MIXERS O.NOVO START

### PRODUCT INFORMATION

| ticle title Villeroy & Boch O.novo Start Tall singl<br>basin mixer with push-open waste, Ch |                                                                                                                             |  |
|---------------------------------------------------------------------------------------------|-----------------------------------------------------------------------------------------------------------------------------|--|
| Article number                                                                              | TVW10510511061                                                                                                              |  |
| Assembly / Assembly type                                                                    | Deck-mounted                                                                                                                |  |
| Scope of delivery                                                                           | 1 x tap fitting , 1 x aerator key 1 x outlet<br>fitting 1 x fastening 2 x connecting hoses 1 x<br>installation instructions |  |
| Length in mm                                                                                | 185                                                                                                                         |  |
| Width in mm                                                                                 | 45                                                                                                                          |  |
| Height in mm                                                                                | 253                                                                                                                         |  |
| Collection                                                                                  | O.novo Start                                                                                                                |  |
| Weight in kg                                                                                | 2.102                                                                                                                       |  |
| Material                                                                                    | Brass                                                                                                                       |  |
| Surface                                                                                     | glossy                                                                                                                      |  |
| Colour name                                                                                 | Chrome                                                                                                                      |  |
| EAN number                                                                                  | 4051202568979                                                                                                               |  |
| Model number                                                                                | TVW105105110                                                                                                                |  |
| Air plus                                                                                    | An aerator enriches the water with air for a particularly soft, water-saving jet                                            |  |
| Easy clean                                                                                  | Longer service life: optimum limescale<br>removal by simply rubbing nozzles and<br>aerators clean                           |  |
| Comfort plus                                                                                | Practical tap fitting height, ideal for<br>combination with surface-mounted<br>washbasins                                   |  |
| Aqua smart                                                                                  | Sustainable, limited water flow: saving water without sacrificing on performance                                            |  |
| Tap smartpressure                                                                           | Constant water flow rate for washbasin<br>mixers regardless of pressure fluctuations in<br>the piping system                |  |
| Length of spout in mm                                                                       | 185                                                                                                                         |  |
| Material                                                                                    | Brass                                                                                                                       |  |
| Volume                                                                                      | 6,552                                                                                                                       |  |
| Angle jet regulator                                                                         | 10                                                                                                                          |  |
| Cartridge                                                                                   | Cartridge with ceramic discs                                                                                                |  |
| Swivel aerator                                                                              | No                                                                                                                          |  |
| Thermostat                                                                                  | No                                                                                                                          |  |
| Cool Tap                                                                                    | No                                                                                                                          |  |
| Spray types                                                                                 | Comfort jet                                                                                                                 |  |