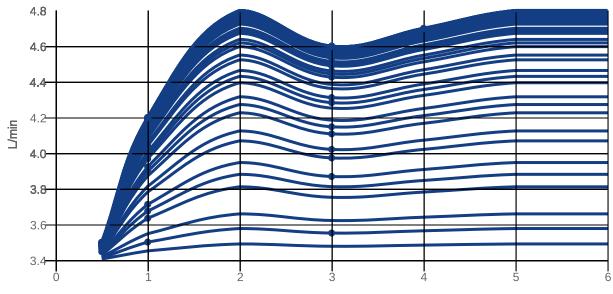

| Comfort jet                                                                                                                 |  |



#### COLOURS

Colour

#### Description

Chrome

Article number

TVW10510511061

EAN 4051202568979 170 GBP

### CHARACTERISTICS



An aerator enriches the water with air for a particularly soft, water-saving jet



Sustainable, limited water flow: saving water without sacrificing on performance



Practical tap fitting height, ideal for combination with surface-mounted washbasins



Longer service life: optimum limescale removal by simply rubbing nozzles and aerators clean



Constant water flow rate for washbasin mixers regardless of pressure fluctuations in the piping system



### TECHNICAL DRAWINGS

#### TVW105105110





# FLOW CHART



Bar



## EXPLOSION DRAWINGS





### BILL OF MATERIALS

| No. | Article No.    | Description      | Quantity |
|-----|----------------|------------------|----------|
| 1   | TVP00000509000 | Aerator set      | 1        |
| 2   | TVP10500402061 | Handle set       | 1        |
| 5   | TVP00000111000 | Cartridge        | 1        |
| 8   | TVP00000602000 | Fastening set    | 1        |
| 10  | TVP00000709000 | Connecting hoses | 1        |
| 49  | TVP00000301061 | Push-Open waste  | 1        |