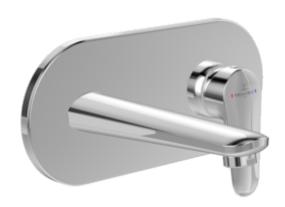

#### BASIN MIXERS O.NOVO START

# PRODUCT INFORMATION

| Article title                        | Villeroy & Boch O.novo Start Single-lever basin mixer with push-open waste, Chrome                     |
|--------------------------------------|--------------------------------------------------------------------------------------------------------|
| Article number                       | TVW10511211061                                                                                         |
| Assembly / Assembly type             | wall-mounted                                                                                           |
| Scope of delivery                    | $1\ x$ tap fitting , $1\ x$ aerator key $1\ x$ outlet fitting $1\ x$ installation instructions         |
| Length in mm                         | 201                                                                                                    |
| Width in mm                          | 260                                                                                                    |
| Height in mm                         | 115                                                                                                    |
| Collection                           | O.novo Start                                                                                           |
| Weight in kg                         | 2.322                                                                                                  |
| Material                             | Brass                                                                                                  |
| Surface                              | glossy                                                                                                 |
| Colour name                          | Chrome                                                                                                 |
| EAN number                           | 4051202568993                                                                                          |
| Model number                         | TVW105112110                                                                                           |
| Air plus                             | An aerator enriches the water with air for a particularly soft, water-saving jet                       |
| Easy clean                           | Longer service life: optimum limescale removal by simply rubbing nozzles and aerators clean            |
| Aqua smart                           | Sustainable, limited water flow: saving water without sacrificing on performance                       |
| Tap smartpressure                    | Constant water flow rate for washbasin mixers regardless of pressure fluctuations in the piping system |
| Length of spout in mm                | 201                                                                                                    |
| Recommended installation width in mm | 130                                                                                                    |
| Material                             | Brass                                                                                                  |
| Volume                               | 6,552                                                                                                  |
| Angle jet regulator                  | 8                                                                                                      |
| Cartridge                            | Cartridge with ceramic discs                                                                           |
| Swivel aerator                       | No                                                                                                     |
| Thermostat                           | No                                                                                                     |
| Cool Tap                             | No                                                                                                     |
| Spray types                          | Comfort jet                                                                                            |
|                                      |                                                                                                        |