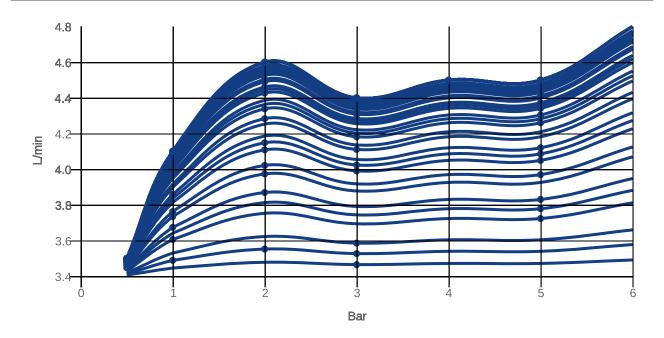

## FLOW CHART

Constant water flow rate for washbasin mixers regardless of pressure fluctuations in the piping system