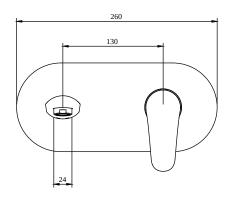

| Comfort jet                                                                                            |
|                                      |                                                                                                        |

1



#### **COLOURS**

Colour Description Article number EAN

Chrome TVW10511211061 4051202568993 173 GBP

#### CHARACTERISTICS



An aerator enriches the water with air for a particularly soft, water-saving jet



Sustainable, limited water flow: saving water without sacrificing on performance



Longer service life: optimum limescale removal by simply rubbing nozzles and aerators clean



Constant water flow rate for washbasin mixers regardless of pressure fluctuations in the piping system

### TECHNICAL DRAWINGS

#### TVW105112110







## FLOW CHART





### **EXPLOSION DRAWINGS**





## BILL OF MATERIALS

| No. | Article No.    | Description     | Quantity |
|-----|----------------|-----------------|----------|
| 1   | TVP00000509000 | Aerator set     | 1        |
| 2   | TVP10500402061 | Handle set      | 1        |
| 5   | TVP00000112000 | Cartridge       | 1        |
| 32  | TVP00001008061 | Cover plate     | 1        |
| 49  | TVP00000301061 | Push-Open waste | 1        |