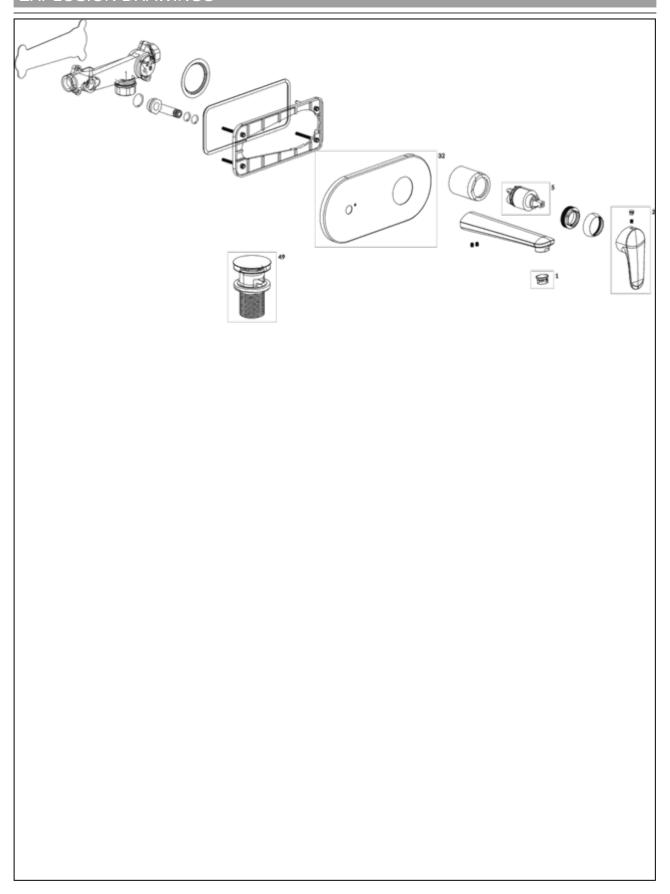

### **EXPLOSION DRAWINGS**

## BILL OF MATERIALS

| No. | Article No.    | Description     | Quantity |
|-----|----------------|-----------------|----------|
| 1   | TVP00000509000 | Aerator set     | 1        |
| 2   | TVP10500402061 | Handle set      | 1        |
| 5   | TVP00000112000 | Cartridge       | 1        |
| 32  | TVP00001008061 | Cover plate     | 1        |
| 49  | TVP00000301061 | Push-Open waste | 1        |