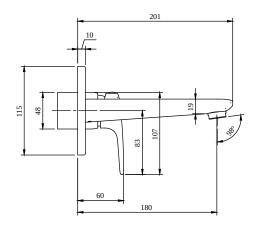

| Comfort jet                                                                                            |
|                                      |                                                                                                        |

1



#### **COLOURS**

Colour Description Article number EAN

Chrome TVW10511211061 4051202568993 173 GBP

#### CHARACTERISTICS



An aerator enriches the water with air for a particularly soft, water-saving jet



Sustainable, limited water flow: saving water without sacrificing on performance



Longer service life: optimum limescale removal by simply rubbing nozzles and aerators clean



Constant water flow rate for washbasin mixers regardless of pressure fluctuations in the piping system

### TECHNICAL DRAWINGS

#### TVW105112110







## FLOW CHART





### **EXPLOSION DRAWINGS**





## BILL OF MATERIALS

| No. | Article No.    | Description     | Quantity |
|-----|----------------|-----------------|----------|
| 1   | TVP00000509000 | Aerator set     | 1        |
| 2   | TVP10500402061 | Handle set      | 1        |
| 5   | TVP00000112000 | Cartridge       | 1        |
| 32  | TVP00001008061 | Cover plate     | 1        |
| 49  | TVP00000301061 | Push-Open waste | 1        |