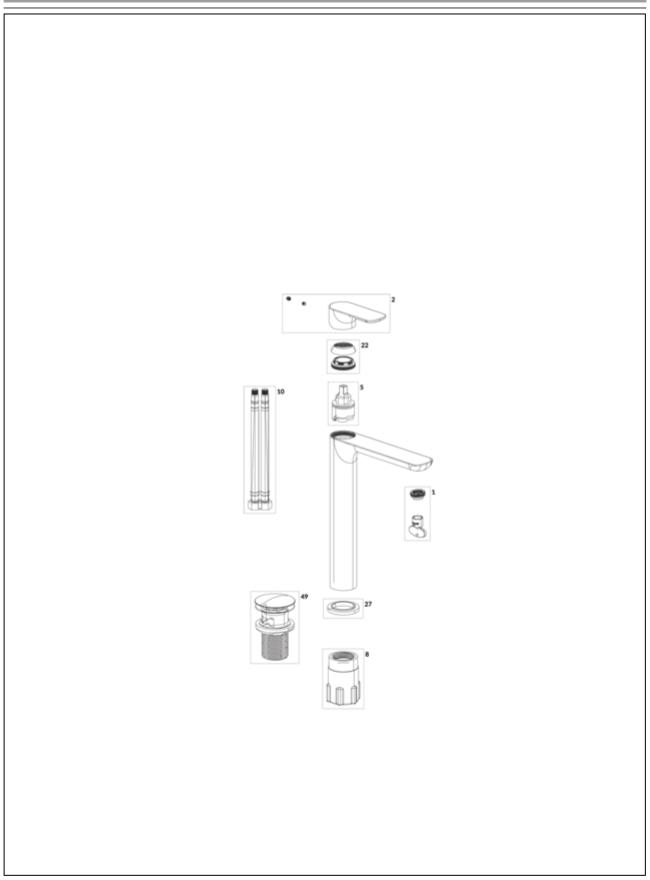

### EXPLOSION DRAWINGS

#### BILL OF MATERIALS

| No. | Article No.    | Description      | Quantity |
|-----|----------------|------------------|----------|
| 1   | TVP00000513000 | Aerator set      | 1        |
| 2   | TVP10400409061 | Handle set       | 1        |
| 5   | TVP00000105000 | Cartridge        | 1        |
| 10  | TVP00000702000 | Connecting hoses | 1        |
| 49  | TVP00000301061 | Push-Open waste  | 1        |