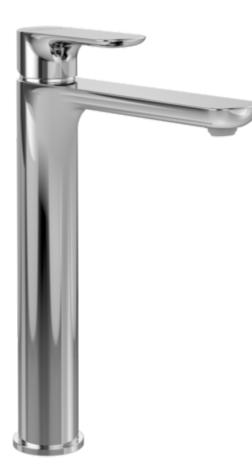

#### BASIN MIXERS O.NOVO

#### PRODUCT INFORMATION

| Article title            | Villeroy & Boch O.novo Tall single-lever basin mixer with push-open waste, Chrome                                           |  |
|--------------------------|-----------------------------------------------------------------------------------------------------------------------------|--|
| Article number           | TVW10410511061                                                                                                              |  |
| Assembly / Assembly type | Deck-mounted                                                                                                                |  |
| Scope of delivery        | 1 x tap fitting , 1 x aerator key 1 x outlet<br>fitting 1 x fastening 2 x connecting hoses 1 x<br>installation instructions |  |
| Length in mm             | 200                                                                                                                         |  |
| Width in mm              | 50                                                                                                                          |  |
| Height in mm             | 295                                                                                                                         |  |
| Collection               | O.novo                                                                                                                      |  |
| Weight in kg             | 2.363                                                                                                                       |  |
| Material                 | Brass                                                                                                                       |  |
| Surface                  | glossy                                                                                                                      |  |
| Colour name              | Chrome                                                                                                                      |  |
| EAN number               | 4051202465155                                                                                                               |  |
| Model number             | TVW104105110                                                                                                                |  |
| Air plus                 | An aerator enriches the water with air for a particularly soft, water-saving jet                                            |  |
| Easy clean               | Longer service life: optimum limescale<br>removal by simply rubbing nozzles and<br>aerators clean                           |  |
| Comfort plus             | Practical tap fitting height, ideal for<br>combination with surface-mounted<br>washbasins                                   |  |
| Aqua smart               | Sustainable, limited water flow: saving water without sacrificing on performance                                            |  |
| Tap smartpressure        | Constant water flow rate for washbasin<br>mixers regardless of pressure fluctuations in<br>the piping system                |  |
| Length of spout in mm    | 165                                                                                                                         |  |
| Material                 | Brass                                                                                                                       |  |
| Volume                   | 9,488                                                                                                                       |  |
| Angle jet regulator      | 5                                                                                                                           |  |
| Cartridge                | Cartridge with ceramic discs                                                                                                |  |
| Swivel aerator           | No                                                                                                                          |  |
| Thermostat               | No                                                                                                                          |  |
| Cool Tap                 | No                                                                                                                          |  |
| Spray types              | Comfort jet                                                                                                                 |  |