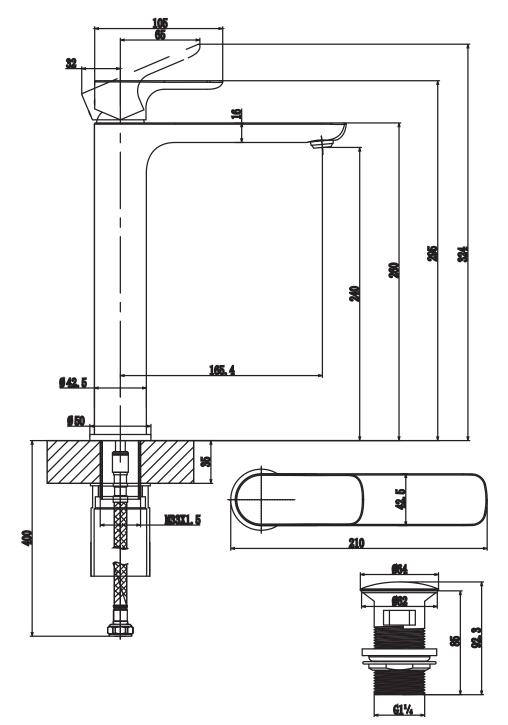

|  |
| Spray types              | Comfort jet                                                                                                                 |  |



#### COLOURS

Colour

Description

Chrome

Article number TVW10410511061

EAN 4051202465155 213 GBP

#### CHARACTERISTICS



An aerator enriches the water with air for a particularly soft, water-saving jet



Sustainable, limited water flow: saving water without sacrificing on performance



Practical tap fitting height, ideal for combination with surface-mounted washbasins



Longer service life: optimum limescale removal by simply rubbing nozzles and aerators clean



Constant water flow rate for washbasin mixers regardless of pressure fluctuations in the piping system



#### TECHNICAL DRAWINGS

#### TVW104105110





## FLOW CHART



Bar



### EXPLOSION DRAWINGS





#### BILL OF MATERIALS

| No. | Article No.    | Description      | Quantity |
|-----|----------------|------------------|----------|
| 1   | TVP00000513000 | Aerator set      | 1        |
| 2   | TVP10400409061 | Handle set       | 1        |
| 5   | TVP00000105000 | Cartridge        | 1        |
| 10  | TVP00000702000 | Connecting hoses | 1        |
| 49  | TVP00000301061 | Push-Open waste  | 1        |