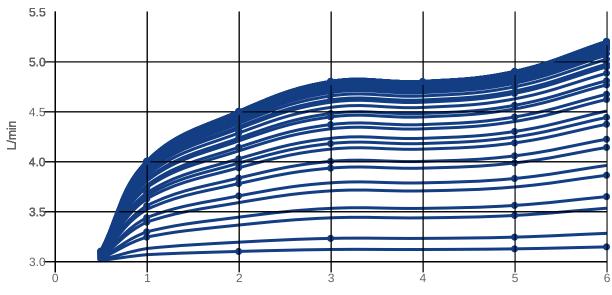

ay types              | Comfort jet                                                                                                                 |  |



#### COLOURS

Colour

Description

Chrome

Article number TVW10410511061

EAN 4051202465155 213 GBP

#### CHARACTERISTICS



An aerator enriches the water with air for a particularly soft, water-saving jet



Sustainable, limited water flow: saving water without sacrificing on performance



Practical tap fitting height, ideal for combination with surface-mounted washbasins



Longer service life: optimum limescale removal by simply rubbing nozzles and aerators clean



Constant water flow rate for washbasin mixers regardless of pressure fluctuations in the piping system



#### TECHNICAL DRAWINGS

#### TVW104105110





## FLOW CHART



Bar



### EXPLOSION DRAWINGS





#### BILL OF MATERIALS

| No. | Article No.    | Description      | Quantity |
|-----|----------------|------------------|----------|
| 1   | TVP00000513000 | Aerator set      | 1        |
| 2   | TVP10400409061 | Handle set       | 1        |
| 5   | TVP00000105000 | Cartridge        | 1        |
| 10  | TVP00000702000 | Connecting hoses | 1        |
| 49  | TVP00000301061 | Push-Open waste  | 1        |