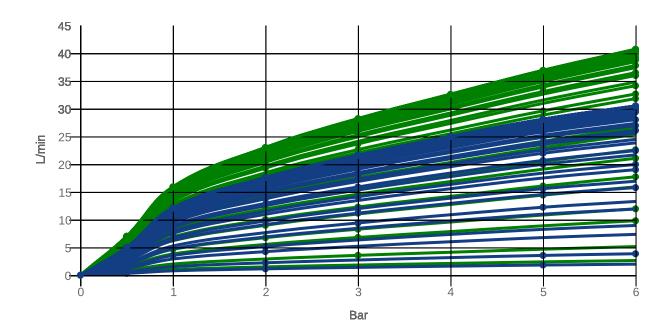

|
| Cool Tap                                 | No                                                                                                     |
| Spray types                              | Comfort jet                                                                                            |

## COLOURS

Colour Description Article number EAN

1

Chrome TVT10400100061

4051202916657

166 GBP



#### **CHARACTERISTICS**



An aerator enriches the water with air for a particularly soft, water-saving jet



Longer service life: optimum limescale removal by simply rubbing nozzles and aerators clean



Constant water flow rate for washbasin mixers regardless of pressure fluctuations in the piping system

### **TECHNICAL DRAWINGS**

#### TVT104001000







# FLOW CHART