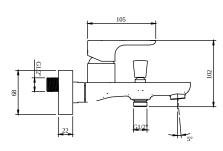

|
| Cool Tap                                 | No                                                                                                     |
| Spray types                              | Comfort jet                                                                                            |

## COLOURS

Colour Description Article number EAN

1

Chrome TVT10400100061

4051202916657

166 GBP



#### **CHARACTERISTICS**



An aerator enriches the water with air for a particularly soft, water-saving jet



Longer service life: optimum limescale removal by simply rubbing nozzles and aerators clean



Constant water flow rate for washbasin mixers regardless of pressure fluctuations in the piping system

### **TECHNICAL DRAWINGS**

#### TVT104001000







# FLOW CHART