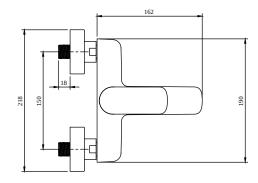

|
| Cool Tap                                 | No                                                                                                     |
| Spray types                              | Comfort jet                                                                                            |

## COLOURS

Colour Description Article number EAN

1

Chrome TVT10400100061

4051202916657

166 GBP



#### **CHARACTERISTICS**



An aerator enriches the water with air for a particularly soft, water-saving jet



Longer service life: optimum limescale removal by simply rubbing nozzles and aerators clean



Constant water flow rate for washbasin mixers regardless of pressure fluctuations in the piping system

### **TECHNICAL DRAWINGS**

#### TVT104001000







# FLOW CHART