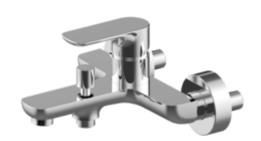

## PRODUCT INFORMATION

| Article title                            | Villeroy & Boch O.novo Single-lever bath &                                                             |
|------------------------------------------|--------------------------------------------------------------------------------------------------------|
| Article number                           | shower mixer, Chrome TVT10400100061                                                                    |
| 7 11 11 11 11 11 11 11 11 11 11 11 11 11 |                                                                                                        |
| Assembly / Assembly type                 | wall-mounted                                                                                           |
| Scope of delivery                        | 1 x tap fitting , 1 x fastening 2 x S-connections 1 x installation instructions                        |
| Length in mm                             | 162                                                                                                    |
| Width in mm                              | 190                                                                                                    |
| Height in mm                             | 102                                                                                                    |
| Collection                               | O.novo                                                                                                 |
| Weight in kg                             | 1.448                                                                                                  |
| Material                                 | Brass                                                                                                  |
| Surface                                  | glossy                                                                                                 |
| Colour name                              | Chrome                                                                                                 |
| EAN number                               | 4051202916657                                                                                          |
| Model number                             | TVT104001000                                                                                           |
| Air plus                                 | An aerator enriches the water with air for a particularly soft, water-saving jet                       |
| Easy clean                               | Longer service life: optimum limescale removal by simply rubbing nozzles and aerators clean            |
| Tap smartpressure                        | Constant water flow rate for washbasin mixers regardless of pressure fluctuations in the piping system |
| Length of spout in mm                    | 162                                                                                                    |
| Spacing of connection spigots in mm      | 150                                                                                                    |
| Material                                 | Brass                                                                                                  |
| Volume                                   | 4,959                                                                                                  |
| Angle jet regulator                      | 5                                                                                                      |
| Cartridge                                | Cartridge with ceramic discs                                                                           |
| Swivel aerator                           | No                                                                                                     |
| Thermostat                               | No                                                                                                     |
| Cool Tap                                 | No                                                                                                     |
| Spray types                              | Comfort jet                                                                                            |

## COLOURS

Colour Description Article number EAN

1

Chrome TVT10400100061

4051202916657

166 GBP