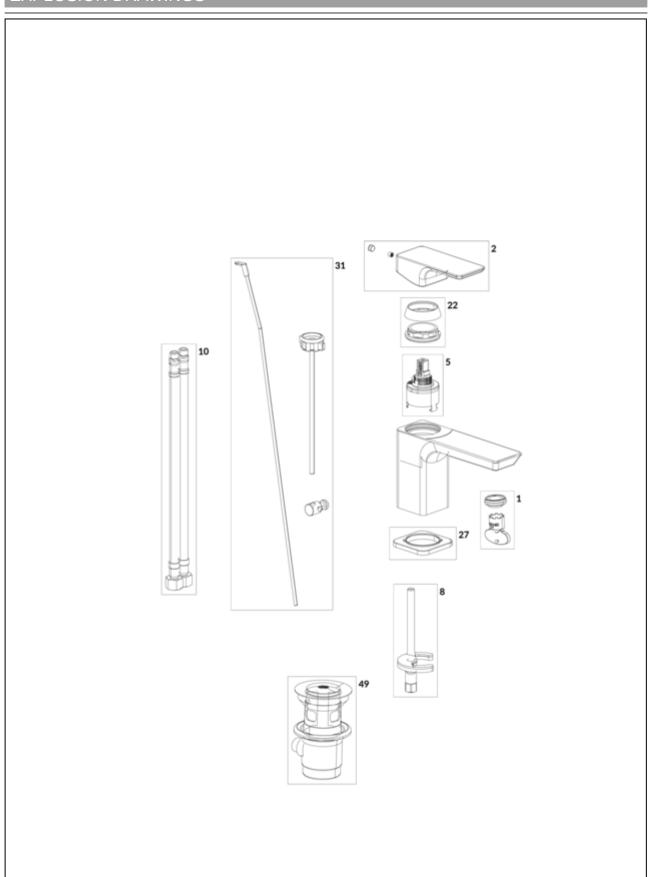

# EXPLOSION DRAWINGS

# BILL OF MATERIALS

No. Article No. Description Quantity

1 TVP00007100000 Aerator set 1