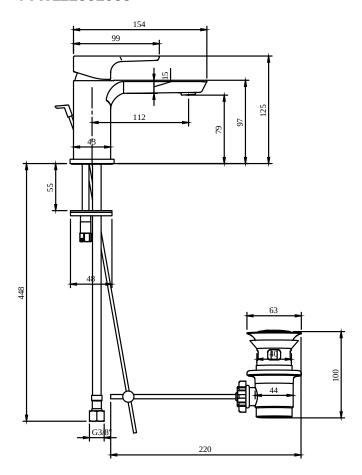

|
| Spray types              | Comfort jet                                                                                                                             |

1



#### COLOURS

Colour Description Article number EAN



Brushed Gold TVW11200100076 4062373800256 305 GBP

### CHARACTERISTICS



An aerator enriches the water with air for a particularly soft, water-saving jet



Sustainable, limited water flow: saving water without sacrificing on performance



Longer service life: optimum limescale removal by simply rubbing nozzles and aerators clean



Constant water flow rate for washbasin mixers regardless of pressure fluctuations in the piping system



## TECHNICAL DRAWINGS

### TVW112001000







# EXPLOSION DRAWINGS





# BILL OF MATERIALS

No. Article No. Description Quantity

1 TVP00007100000 Aerator set 1