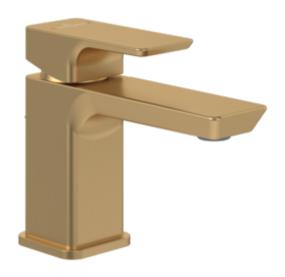

### BASIN MIXERS SUBWAY 3.0

## PRODUCT INFORMATION

| Article title            | Villeroy & Boch Subway 3.0 Single-lever basin mixer with draw bar outlet fitting, Brushed Gold                                          |
|--------------------------|-----------------------------------------------------------------------------------------------------------------------------------------|
| Article number           | TVW11200100076                                                                                                                          |
| Assembly / Assembly type | Deck-mounted                                                                                                                            |
| Scope of delivery        | $1\ x$ tap fitting , $1\ x$ aerator key $1\ x$ outlet fitting $1\ x$ fastening $2\ x$ connecting hoses $1\ x$ installation instructions |
| Length in mm             | 154                                                                                                                                     |
| Width in mm              | 51                                                                                                                                      |
| Height in mm             | 125                                                                                                                                     |
| Collection               | Subway 3.0                                                                                                                              |
| Weight in kg             | 1.702                                                                                                                                   |
| Material                 | Brass                                                                                                                                   |
| Surface                  | matt                                                                                                                                    |
| Colour name              | Brushed Gold                                                                                                                            |
| EAN number               | 4062373800256                                                                                                                           |
| Model number             | TVW112001000                                                                                                                            |
| Air plus                 | An aerator enriches the water with air for a particularly soft, water-saving jet                                                        |
| Easy clean               | Longer service life: optimum limescale removal by simply rubbing nozzles and aerators clean                                             |
| Aqua smart               | Sustainable, limited water flow: saving water without sacrificing on performance                                                        |
| Tap smartpressure        | Constant water flow rate for washbasin mixers regardless of pressure fluctuations in the piping system                                  |
| Length of spout in mm    | 112                                                                                                                                     |
| Material                 | Brass                                                                                                                                   |
| Volume                   | 7,935                                                                                                                                   |
| Angle jet regulator      | 4                                                                                                                                       |
| Cartridge                | Cartridge with ceramic discs                                                                                                            |
| Handle position          | Тор                                                                                                                                     |
| Number of tap holes      | 1                                                                                                                                       |
| Diameter of faucet body  | 43                                                                                                                                      |
| Swivel aerator           | Yes                                                                                                                                     |
| Water regulation         | Water temperature is regulated 45° to each side                                                                                         |
| Thermostat               | No                                                                                                                                      |
| Cool Tap                 | No                                                                                                                                      |
| Spray types              | Comfort jet                                                                                                                             |