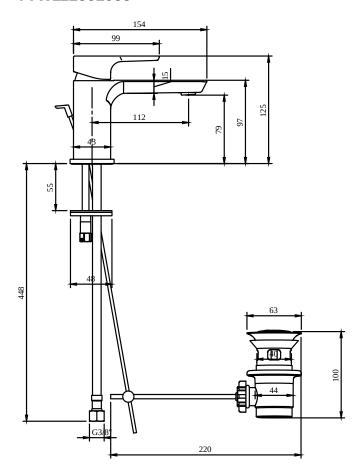

|
| Spray types              | Comfort jet                                                                                                                             |

1



#### **COLOURS**

Colour

Description

Article number

EAN

**Brushed Nickel Matt** 

TVW11200100064

4062373800263

305 GBP

### CHARACTERISTICS



An aerator enriches the water with air for a particularly soft, water-saving jet



Sustainable, limited water flow: saving water without sacrificing on performance



Longer service life: optimum limescale removal by simply rubbing nozzles and aerators clean



Constant water flow rate for washbasin mixers regardless of pressure fluctuations in the piping system



## TECHNICAL DRAWINGS

### TVW112001000







# EXPLOSION DRAWINGS





# BILL OF MATERIALS

No. Article No. Description Quantity

1 TVP00007100000 Aerator set 1