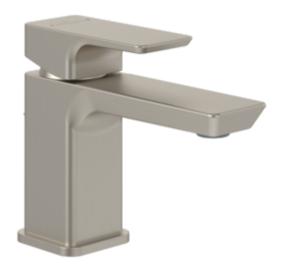

## PRODUCT INFORMATION

| Article title            | Villeroy & Boch Subway 3.0 Single-lever<br>basin mixer with draw bar outlet fitting,<br>Brushed Nickel Matt                             |
|--------------------------|-----------------------------------------------------------------------------------------------------------------------------------------|
| Article number           | TVW11200100064                                                                                                                          |
| Assembly / Assembly type | Deck-mounted                                                                                                                            |
| Scope of delivery        | $1\ x$ tap fitting , $1\ x$ aerator key $1\ x$ outlet fitting $1\ x$ fastening $2\ x$ connecting hoses $1\ x$ installation instructions |
| Length in mm             | 154                                                                                                                                     |
| Width in mm              | 51                                                                                                                                      |
| Height in mm             | 125                                                                                                                                     |
| Collection               | Subway 3.0                                                                                                                              |
| Weight in kg             | 1.702                                                                                                                                   |
| Material                 | Brass                                                                                                                                   |
| Surface                  | matt                                                                                                                                    |
| Colour name              | Brushed Nickel Matt                                                                                                                     |
| EAN number               | 4062373800263                                                                                                                           |
| Model number             | TVW112001000                                                                                                                            |
| Air plus                 | An aerator enriches the water with air for a particularly soft, water-saving jet                                                        |
| Easy clean               | Longer service life: optimum limescale removal by simply rubbing nozzles and aerators clean                                             |
| Aqua smart               | Sustainable, limited water flow: saving water without sacrificing on performance                                                        |
| Tap smartpressure        | Constant water flow rate for washbasin mixers regardless of pressure fluctuations in the piping system                                  |
| Length of spout in mm    | 112                                                                                                                                     |
| Material                 | Brass                                                                                                                                   |
| Volume                   | 7,935                                                                                                                                   |
| Angle jet regulator      | 4                                                                                                                                       |
| Cartridge                | Cartridge with ceramic discs                                                                                                            |
| Handle position          | Тор                                                                                                                                     |
| Number of tap holes      | 1                                                                                                                                       |
| Diameter of faucet body  | 43                                                                                                                                      |
| Swivel aerator           | Yes                                                                                                                                     |
| Water regulation         | Water temperature is regulated 45° to each side                                                                                         |
| Thermostat               | No                                                                                                                                      |
| Cool Tap                 | No                                                                                                                                      |
| Spray types              | Comfort jet                                                                                                                             |

#### **COLOURS**

Colour

Description

Article number

EAN

**Brushed Nickel Matt** 

TVW11200100064

4062373800263