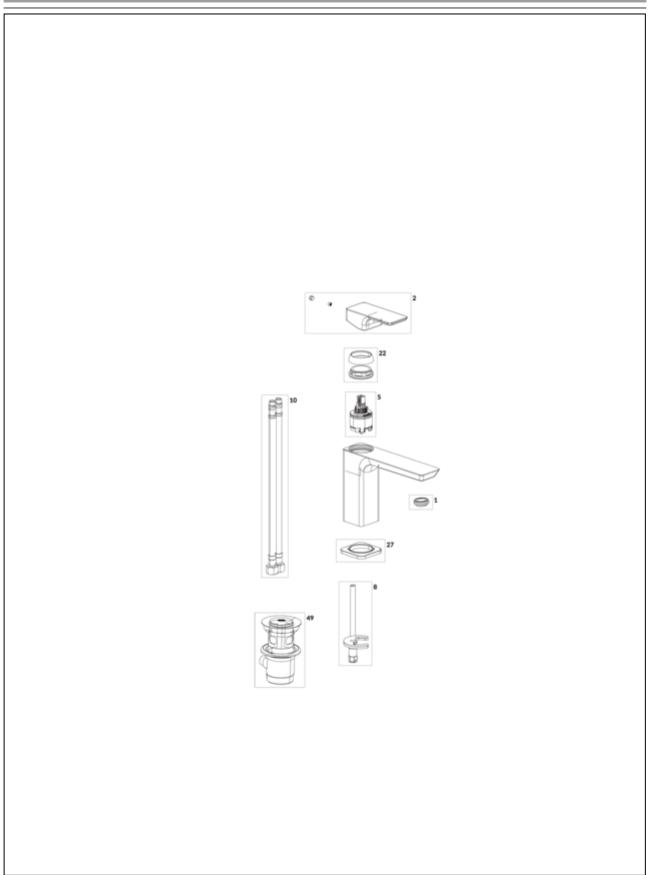

# EXPLOSION DRAWINGS

## BILL OF MATERIALS

| No. | Article No.    | Description | Quantity |
|-----|----------------|-------------|----------|
| 1   | TVP00007100000 | Aerator set | 1        |
| 2   | TVP11200200061 | Handle      | 1        |
| 5   | TVP00000105000 | Cartridge   | 1        |