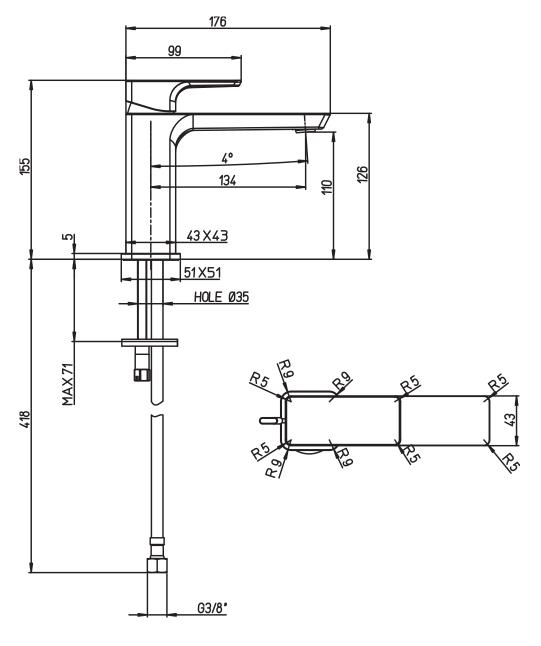

## TECHNICAL DRAWINGS

#### TVW112003000

## PRODUCT INFORMATION

| Article title            | Villeroy & Boch Subway 3.0 Single-lever basin mixer without waste, Chrome                                    |  |  |
|--------------------------|--------------------------------------------------------------------------------------------------------------|--|--|
| Article number           | TVW11200300061                                                                                               |  |  |
| Assembly / Assembly type | Deck-mounted                                                                                                 |  |  |
| Scope of delivery        | 1 x tap fitting , 1 x fastening 2 x connecting hoses 1 x installation instructions                           |  |  |
| Length in mm             | 176                                                                                                          |  |  |
| Width in mm              | 51                                                                                                           |  |  |
| Height in mm             | 155                                                                                                          |  |  |
| Collection               | Subway 3.0                                                                                                   |  |  |
| Weight in kg             | 1.502                                                                                                        |  |  |
| Material                 | Brass                                                                                                        |  |  |
| Surface                  | glossy                                                                                                       |  |  |
| Colour name              | Chrome                                                                                                       |  |  |
| EAN number               | 4062373800317                                                                                                |  |  |
| Model number             | TVW112003000                                                                                                 |  |  |
| Air plus                 | An aerator enriches the water with air for a particularly soft, water-saving jet                             |  |  |
| Easy clean               | Longer service life: optimum limescale<br>removal by simply rubbing nozzles and<br>aerators clean            |  |  |
| Aqua smart               | Sustainable, limited water flow: saving water without sacrificing on performance                             |  |  |
| Tap smartpressure        | Constant water flow rate for washbasin<br>mixers regardless of pressure fluctuations in<br>the piping system |  |  |
| Length of spout in mm    | 134                                                                                                          |  |  |
| Material                 | Brass                                                                                                        |  |  |
| Volume                   | 7,935                                                                                                        |  |  |
| Angle jet regulator      | 4                                                                                                            |  |  |
| Cartridge                | Cartridge with ceramic discs                                                                                 |  |  |
| Handle position          | Тор                                                                                                          |  |  |
| Number of tap holes      | 1                                                                                                            |  |  |
| Diameter of faucet body  | 43                                                                                                           |  |  |
| Swivel aerator           | Yes                                                                                                          |  |  |
| Water regulation         | Water temperature is regulated 45° to each side                                                              |  |  |
| Thermostat               | No                                                                                                           |  |  |
| Cool Tap                 | No                                                                                                           |  |  |
| Spray types              | Comfort jet                                                                                                  |  |  |