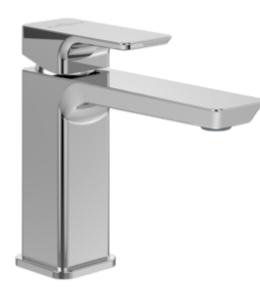

#### BASIN MIXERS SUBWAY 3.0

## PRODUCT INFORMATION

| Article title            | Villeroy & Boch Subway 3.0 Single-lever basin mixer without waste, Chrome                                    |  |  |
|--------------------------|--------------------------------------------------------------------------------------------------------------|--|--|
| Article number           | TVW11200300061                                                                                               |  |  |
| Assembly / Assembly type | Deck-mounted                                                                                                 |  |  |
| Scope of delivery        | 1 x tap fitting , 1 x fastening 2 x connecting hoses 1 x installation instructions                           |  |  |
| Length in mm             | 176                                                                                                          |  |  |
| Width in mm              | 51                                                                                                           |  |  |
| Height in mm             | 155                                                                                                          |  |  |
| Collection               | Subway 3.0                                                                                                   |  |  |
| Weight in kg             | 1.502                                                                                                        |  |  |
| Material                 | Brass                                                                                                        |  |  |
| Surface                  | glossy                                                                                                       |  |  |
| Colour name              | Chrome                                                                                                       |  |  |
| EAN number               | 4062373800317                                                                                                |  |  |
| Model number             | TVW112003000                                                                                                 |  |  |
| Air plus                 | An aerator enriches the water with air for a particularly soft, water-saving jet                             |  |  |
| Easy clean               | Longer service life: optimum limescale<br>removal by simply rubbing nozzles and<br>aerators clean            |  |  |
| Aqua smart               | Sustainable, limited water flow: saving water without sacrificing on performance                             |  |  |
| Tap smartpressure        | Constant water flow rate for washbasin<br>mixers regardless of pressure fluctuations in<br>the piping system |  |  |
| Length of spout in mm    | 134                                                                                                          |  |  |
| Material                 | Brass                                                                                                        |  |  |
| Volume                   | 7,935                                                                                                        |  |  |
| Angle jet regulator      | 4                                                                                                            |  |  |
| Cartridge                | Cartridge with ceramic discs                                                                                 |  |  |
| Handle position          | Тор                                                                                                          |  |  |
| Number of tap holes      | 1                                                                                                            |  |  |
| Diameter of faucet body  | 43                                                                                                           |  |  |
| Swivel aerator           | Yes                                                                                                          |  |  |
| Water regulation         | Water temperature is regulated 45° to each side                                                              |  |  |
| Thermostat               | No                                                                                                           |  |  |
| Cool Tap                 | No                                                                                                           |  |  |
| Spray types              | Comfort jet                                                                                                  |  |  |

#### COLOURS

Colour

Description

Chrome

Article number TVW11200300061

EAN 4062373800317 217 GBP

CHARACTERISTICS

An aerator enriches the water with air for a particularly soft, water-saving jet