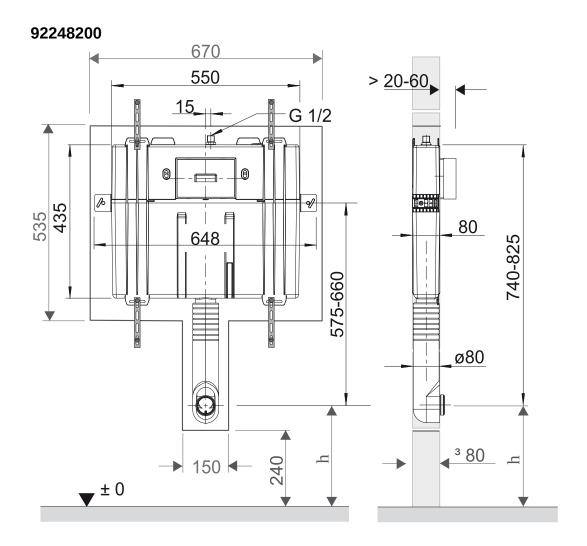

|
| Height in mm             | 825                                                                                                                                    |
| Collection               | ViConnect installation systems                                                                                                         |
| Material                 | Plastic                                                                                                                                |
| Activation / Flush       | front-operated, button function<br>transmitted to drain fitting via<br>flexible cables, connection to flush<br>plate via bayonet joint |

## TECHNICAL DRAWINGS

##