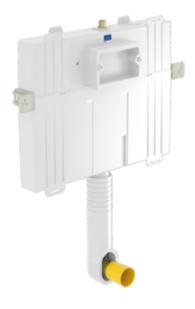

## PRODUCT INFORMATION

| Article title            | Villeroy & Boch ViConnect installation systems Concealed cistern Compact, for Brick-wall construction, 648 x 825 x 80 mm               |
|--------------------------|----------------------------------------------------------------------------------------------------------------------------------------|
| Article number           | 92248200                                                                                                                               |
| Assembly / Assembly type | Brick-wall construction                                                                                                                |
| Assembly instructions    | protection box for access opening can be cut to size, Easy connection to flush plate via flexible cables with bayonet joint            |
| Scope of delivery        | $1 \times \text{cistern}$ , $1 \times \text{installation kit}$                                                                         |
| Length in mm             | 80                                                                                                                                     |
| Width in mm              | 648                                                                                                                                    |
| Height in mm             | 825                                                                                                                                    |
| Collection               | ViConnect installation systems                                                                                                         |
| Material                 | Plastic                                                                                                                                |
| Activation / Flush       | front-operated, button function<br>transmitted to drain fitting via<br>flexible cables, connection to flush<br>plate via bayonet joint |