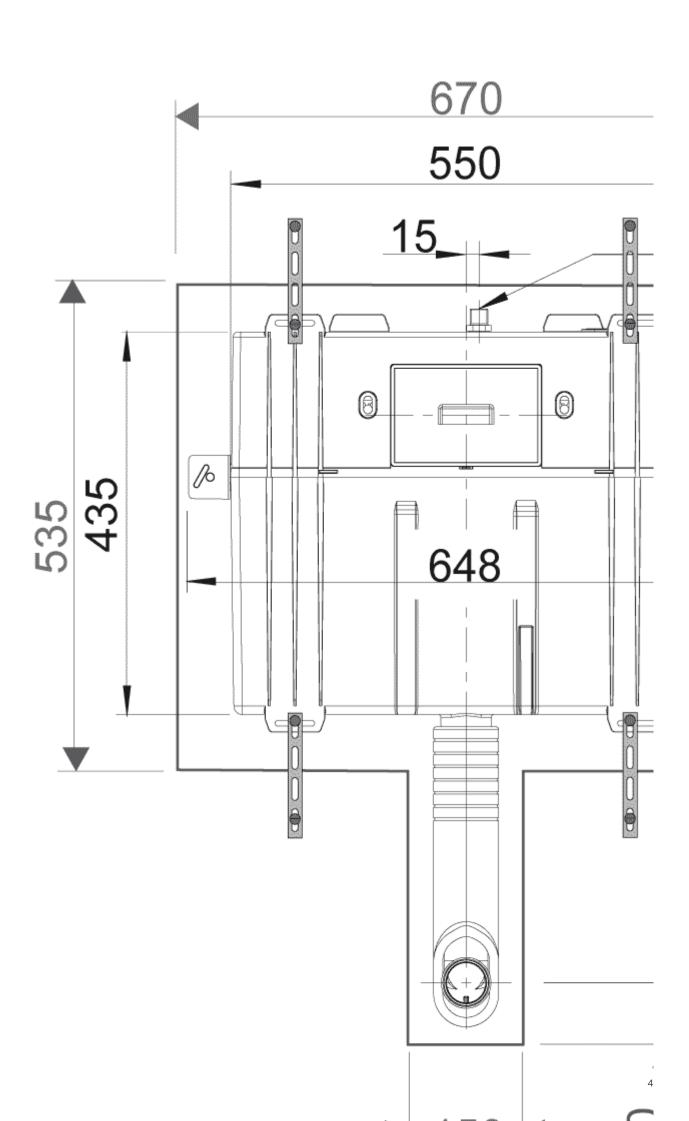

|
| Height in mm             | 825                                                                                                                                    |
| Collection               | ViConnect installation systems                                                                                                         |
| Material                 | Plastic                                                                                                                                |
| Activation / Flush       | front-operated, button function<br>transmitted to drain fitting via<br>flexible cables, connection to flush<br>plate via bayonet joint |

## TECHNICAL DRAWINGS

##