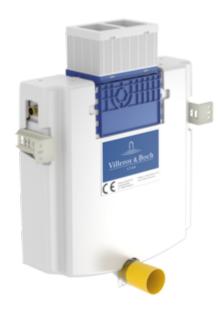

## PRODUCT INFORMATION

| Article title            | Villeroy & Boch ViConnect installation systems Concealed cistern, for Brick-wall construction, 528 x 695 x 125 mm                                                  |
|--------------------------|--------------------------------------------------------------------------------------------------------------------------------------------------------------------|
| Article number           | 92093300                                                                                                                                                           |
| Assembly / Assembly type | Brick-wall construction                                                                                                                                            |
| Assembly instructions    | for installation in furniture height<br>820 mm with CC122 for operation<br>from above, Easy connection to<br>flush plate via flexible cables with<br>bayonet joint |
| Scope of delivery        | $1 \times \text{cistern}$ , $1 \times \text{installation kit}$                                                                                                     |
| Length in mm             | 125                                                                                                                                                                |
| Width in mm              | 528                                                                                                                                                                |
| Height in mm             | 695                                                                                                                                                                |
| Collection               | ViConnect installation systems                                                                                                                                     |
| Suitable for             | for wall-mounted WC                                                                                                                                                |
| Material                 | Plastic                                                                                                                                                            |
| Activation / Flush       | front/top operated, button function<br>transmitted to drain fitting via<br>flexible cables, connection to flush<br>plate via bayonet joint                         |