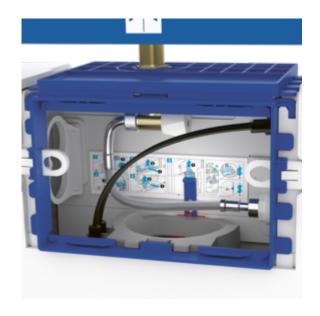

## PRODUCT INFORMATION

| Article title            | Villeroy & Boch ViConnect<br>installation systems Concealed<br>cistern, for Brick-wall construction,<br>528 x 695 x 125 mm |
|--------------------------|----------------------------------------------------------------------------------------------------------------------------|
| Article number           | 92093200                                                                                                                   |
| Assembly / Assembly type | Brick-wall construction                                                                                                    |
| Assembly instructions    | Easy connection to flush plate via flexible cables with bayonet joint                                                      |
| Scope of delivery        | 1x cistern , $1x$ installation kit                                                                                         |
| Length in mm             | 125                                                                                                                        |
| Width in mm              | 528                                                                                                                        |
| Height in mm             | 695                                                                                                                        |
| Collection               | ViConnect installation systems                                                                                             |
| Material                 | Plastic                                                                                                                    |