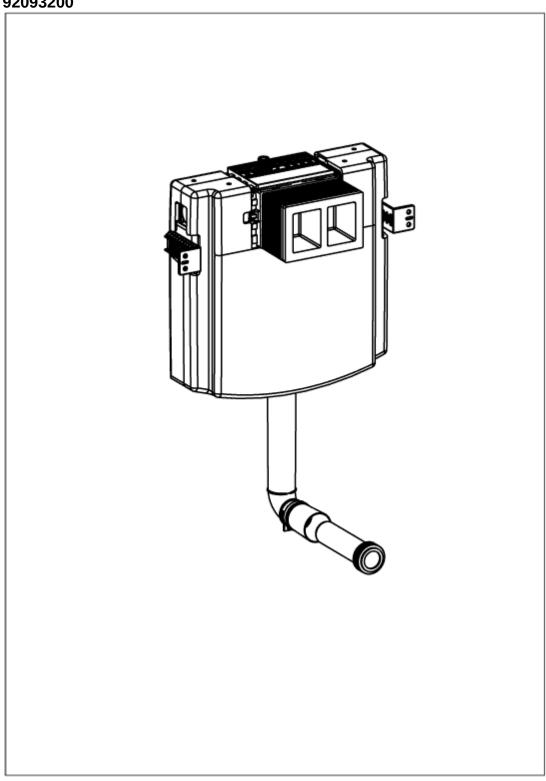

# TECHNICAL DRAWINGS

## PRODUCT INFORMATION

| Article title            | Villeroy & Boch ViConnect<br>installation systems Concealed<br>cistern, for Brick-wall construction,<br>528 x 695 x 125 mm |
|--------------------------|----------------------------------------------------------------------------------------------------------------------------|
| Article number           | 92093200                                                                                                                   |
| Assembly / Assembly type | Brick-wall construction                                                                                                    |
| Assembly instructions    | Easy connection to flush plate via flexible cables with bayonet joint                                                      |
| Scope of delivery        | 1x cistern , $1x$ installation kit                                                                                         |
| Length in mm             | 125                                                                                                                        |
| Width in mm              | 528                                                                                                                        |
| Height in mm             | 695                                                                                                                        |
| Collection               | ViConnect installation systems                                                                                             |
| Material                 | Plastic                                                                                                                    |