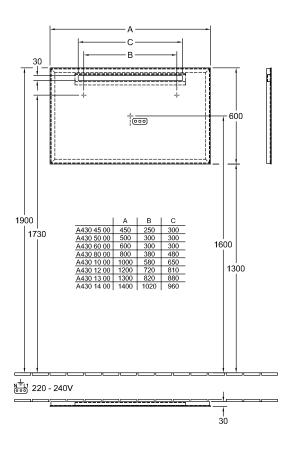

|
| Power of lamp                                   | 1 x LED / 6 W                                                                        |
| Light colour (designation & colour temperature) | 5700 K (daylight white)                                                              |
| Lighting control                                | for room/outside light switch, not dimmable                                          |
| Degree of protection                            | IP 44                                                                                |
| EAN number                                      | 4062373785959                                                                        |



PROJECTS

# TECHNICAL DRAWINGS

### A430A700