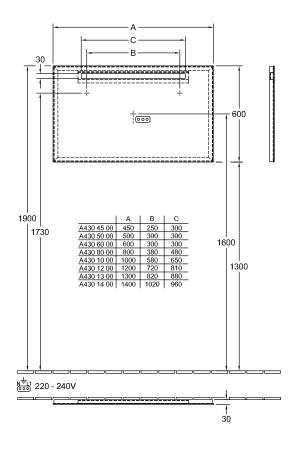

|
| Power of lamp                                   | 1 x LED / 6 W                                                                        |
| Light colour (designation & colour temperature) | 5700 K (daylight white)                                                              |
| Lighting control                                | for room/outside light switch, not dimmable                                          |
| Degree of protection                            | IP 44                                                                                |
| EAN number                                      | 4062373785942                                                                        |



# TECHNICAL DRAWINGS

### A430A600