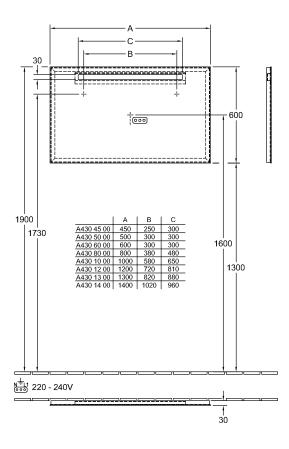

# TECHNICAL DRAWINGS

### A430A500

#### 1. POSITION

| Article number                                  | A430A500                                                                             |
|-------------------------------------------------|--------------------------------------------------------------------------------------|
| Article title                                   | Villeroy & Boch More To See One<br>Mirror, with lighting, 800 x 600 x 30<br>mm       |
| Product designation                             | Mirror                                                                               |
| Collection                                      | More To See One                                                                      |
| PROJECTS                                        | PLUS                                                                                 |
| Assembly / Assembly type                        | wall-mounted                                                                         |
| Scope of delivery                               | 1 x mirror , 1 x fastening set                                                       |
| Depth in mm                                     | 30                                                                                   |
| Width in mm                                     | 800                                                                                  |
| Height in mm                                    | 600                                                                                  |
| Weight in kg                                    | 5,79                                                                                 |
| express delivery                                | Yes                                                                                  |
| Function                                        | with lighting                                                                        |
| Material                                        | Glass                                                                                |
| Operating mode                                  | Mains-operated                                                                       |
| Energy detection                                | , This light contains replaceable LED lamps. The lamps in the light can be replaced. |
| Lighting                                        | 1x LED                                                                               |
| Power of lamp                                   | 1 x LED / 10 W                                                                       |
| Light colour (designation & colour temperature) | 5700 K (daylight white)                                                              |
| Lighting control                                | for room/outside light switch, not dimmable                                          |
| Degree of protection                            | IP 44                                                                                |
| EAN number                                      | 4062373785935                                                                        |