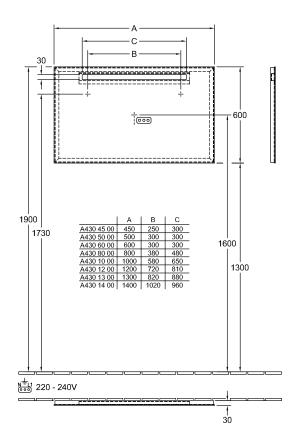

|
| Power of lamp                                   | 1 x LED / 12 W                                                                       |
| Light colour (designation & colour temperature) | 5700 K (daylight white)                                                              |
| Lighting control                                | for room/outside light switch, not dimmable                                          |
| Degree of protection                            | IP 44                                                                                |
| EAN number                                      | 4062373785904                                                                        |



# TECHNICAL DRAWINGS

### A430A200