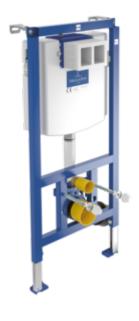

#### 1. POSITION

| Article number           | 92092900                                                                                                                                                                                                                                                                                                                                                              |
|--------------------------|-----------------------------------------------------------------------------------------------------------------------------------------------------------------------------------------------------------------------------------------------------------------------------------------------------------------------------------------------------------------------|
| Article title            | Villeroy & Boch ViConnect<br>installation systems Toilet installation<br>system, for Dry-wall construction,<br>545 x 145 x 1155 mm                                                                                                                                                                                                                                    |
| Product designation      | Toilet installation system                                                                                                                                                                                                                                                                                                                                            |
| Collection               | ViConnect installation systems                                                                                                                                                                                                                                                                                                                                        |
| PROJECTS                 | PLUS                                                                                                                                                                                                                                                                                                                                                                  |
| Assembly / Assembly type | Dry-wall construction                                                                                                                                                                                                                                                                                                                                                 |
| Assembly instructions    | for covering with plasterboard, installation on a solid brick wall, in dry-wall constructions etc. Easy connection to flush plate via flexible cables with bayonet joint adjustment range of feet from unfinished floor level to upper edge of finished floor level: 0-200mm depth adjustment front edge of element: 135-205 mm (when actuated from above 155-205 mm) |
| Scope of delivery        | 1x installation system , $1x$ cistern $1x$ installation kit                                                                                                                                                                                                                                                                                                           |
| Ordering information     | Please order flush plate separately.                                                                                                                                                                                                                                                                                                                                  |
| Length in mm             | 1155                                                                                                                                                                                                                                                                                                                                                                  |
| Width in mm              | 545                                                                                                                                                                                                                                                                                                                                                                   |
| Height in mm             | 145                                                                                                                                                                                                                                                                                                                                                                   |
| Weight in kg             | 15,50                                                                                                                                                                                                                                                                                                                                                                 |
| Material                 | Steel                                                                                                                                                                                                                                                                                                                                                                 |
| EAN number               | 4062373838068                                                                                                                                                                                                                                                                                                                                                         |