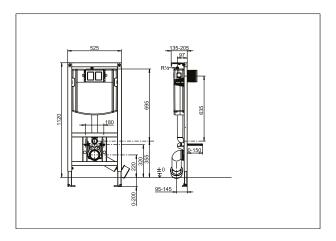

l                 | Steel                                                                                                                                                                                                                                                                                                                                                                 |
| EAN number               | 4062373838068                                                                                                                                                                                                                                                                                                                                                         |



# TECHNICAL DRAWINGS

###