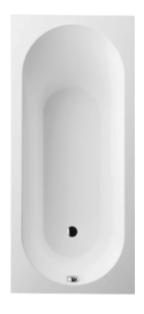

#### 1. POSITION

| Article number           | UBQ1600BE2V-01                                                                                                                                           |
|--------------------------|----------------------------------------------------------------------------------------------------------------------------------------------------------|
| Article title            | Villeroy & Boch Oberon Rectangular<br>bath Solo, 1600 x 750 mm, White<br>Alpin                                                                           |
| Product designation      | Rectangular bath                                                                                                                                         |
| Collection               | Oberon                                                                                                                                                   |
| PROJECTS                 | DESIGN                                                                                                                                                   |
| Assembly / Assembly type | Installation                                                                                                                                             |
| Scope of delivery        | 1 x rectangular bath , 2 x bath<br>support frame (self-adhesive),<br>adjustable from 130 - 180 mm                                                        |
| Ordering information     | Requires extended waste/overflow combination. Overflow hole possible in one of 3 different positions. Holesaw (for drilling the overflow hole) included. |
| Length in mm             | 1600                                                                                                                                                     |
| Width in mm              | 750                                                                                                                                                      |
| Height in mm             | 475                                                                                                                                                      |
| Interior depth           | 450                                                                                                                                                      |
| Weight in kg             | 35,40                                                                                                                                                    |
| Outlet / outlet          | outlet at the foot end                                                                                                                                   |
| Material                 | Quaryl®                                                                                                                                                  |
| With feet/base           | Yes                                                                                                                                                      |
| With panel               | No                                                                                                                                                       |
| With overflow            | Yes                                                                                                                                                      |
| With bath support        | No                                                                                                                                                       |
| Capacity                 | 125                                                                                                                                                      |
| Number of people         | 1                                                                                                                                                        |
| For handle mounting      | Yes                                                                                                                                                      |
| Anti-slip class          | Anti-slip class A                                                                                                                                        |
| Seat unit                | 1                                                                                                                                                        |
| EAN number               | 8712335286234                                                                                                                                            |