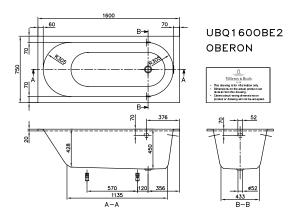

|
| Anti-slip class          | Anti-slip class A                                                                                                                                        |
| Seat unit                | 1                                                                                                                                                        |
| EAN number               | 8712335286234                                                                                                                                            |



PROJECTS

## COLOUR

#### **COLOUR DESIGNATION**



White Alpin



# TECHNICAL DRAWINGS

## UBQ1600BE2V-01