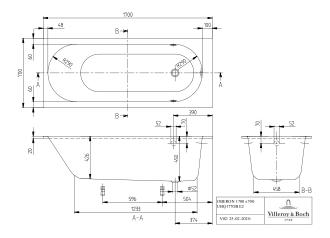

|
| Seat unit                | 1                                                                                                                                                        |
| EAN number               | 8712326116427                                                                                                                                            |
|                          |                                                                                                                                                          |



PROJECTS

# COLOUR

#### **COLOUR DESIGNATION**



White Alpin



# TECHNICAL DRAWINGS

## UBQ1770BE2V-01