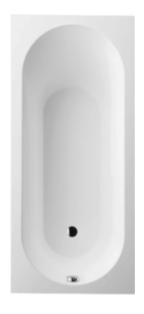

#### 1. POSITION

| Article number           | UBQ1770BE2V-01                                                                                                                                           |
|--------------------------|----------------------------------------------------------------------------------------------------------------------------------------------------------|
| Article title            | Villeroy & Boch Oberon Rectangular<br>bath Solo, 1700 x 700 mm, White<br>Alpin                                                                           |
| Product designation      | Rectangular bath                                                                                                                                         |
| Collection               | Oberon                                                                                                                                                   |
| PROJECTS                 | DESIGN                                                                                                                                                   |
| Assembly / Assembly type | Installation                                                                                                                                             |
| Scope of delivery        | 1 x rectangular bath , 2 x bath<br>support frame (self-adhesive),<br>adjustable from 130 - 180 mm                                                        |
| Ordering information     | Requires extended waste/overflow combination. Overflow hole possible in one of 3 different positions. Holesaw (for drilling the overflow hole) included. |
| Length in mm             | 1700                                                                                                                                                     |
| Width in mm              | 700                                                                                                                                                      |
| Height in mm             | 475                                                                                                                                                      |
| Interior depth           | 450                                                                                                                                                      |
| Weight in kg             | 39,20                                                                                                                                                    |
| Outlet / outlet          | outlet at the foot end                                                                                                                                   |
| Material                 | Quaryl®                                                                                                                                                  |
| With feet/base           | Yes                                                                                                                                                      |
| With panel               | No                                                                                                                                                       |
| With overflow            | Yes                                                                                                                                                      |
| With bath support        | No                                                                                                                                                       |
| Capacity                 | 135                                                                                                                                                      |
| Number of people         | 1                                                                                                                                                        |
| For handle mounting      | Yes                                                                                                                                                      |
| Anti-slip class          | Anti-slip class A                                                                                                                                        |
| Seat unit                | 1                                                                                                                                                        |
| EAN number               | 8712326116427                                                                                                                                            |
|                          |                                                                                                                                                          |