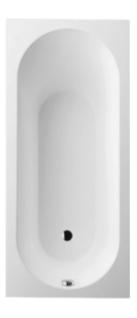

#### 1. POSITION

| Article number           | UBQ1700BE2V-01                                                                                                                                                       |
|--------------------------|----------------------------------------------------------------------------------------------------------------------------------------------------------------------|
| Article title            | Villeroy & Boch Oberon Rectangular<br>bath Solo, 1700 x 750 mm, White<br>Alpin                                                                                       |
| Product designation      | Rectangular bath                                                                                                                                                     |
| Collection               | Oberon                                                                                                                                                               |
| PROJECTS                 | DESIGN                                                                                                                                                               |
| Assembly / Assembly type | Installation                                                                                                                                                         |
| Scope of delivery        | 1 x rectangular bath , 2 x bath<br>support frame (self-adhesive),<br>adjustable from 130 - 180 mm                                                                    |
| Ordering information     | Requires extended waste/overflow<br>combination. Overflow hole possible<br>in one of 3 different positions.<br>Holesaw (for drilling the overflow<br>hole) included. |
| Length in mm             | 1700                                                                                                                                                                 |
| Width in mm              | 750                                                                                                                                                                  |
| Height in mm             | 475                                                                                                                                                                  |
| Interior depth           | 450                                                                                                                                                                  |
| Weight in kg             | 41,50                                                                                                                                                                |
| Outlet / outlet          | outlet at the foot end                                                                                                                                               |
| Material                 | Quaryl®                                                                                                                                                              |
| With feet/base           | Yes                                                                                                                                                                  |
| With panel               | No                                                                                                                                                                   |
| With overflow            | Yes                                                                                                                                                                  |
| With bath support        | No                                                                                                                                                                   |
| Capacity                 | 135                                                                                                                                                                  |
| Number of people         | 1                                                                                                                                                                    |
| For handle mounting      | Yes                                                                                                                                                                  |
| Anti-slip class          | Anti-slip class A                                                                                                                                                    |
| Seat unit                | 1                                                                                                                                                                    |
| EAN number               | 8712335286944                                                                                                                                                        |