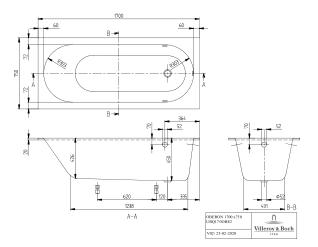

|
| Anti-slip class          | Anti-slip class A                                                                                                                                                    |
| Seat unit                | 1                                                                                                                                                                    |
| EAN number               | 8712335286944                                                                                                                                                        |



# PROJECTS

### COLOUR

#### COLOUR DESIGNATION



White Alpin



PROJECTS

## TECHNICAL DRAWINGS

### UBQ1700BE2V-01