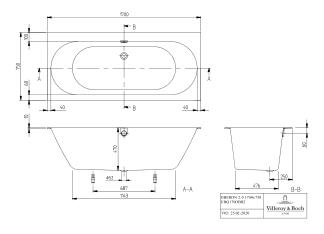

|
| Anti-slip class          | Anti-slip class A                                                                                                                                      |
| Seat unit                | 2                                                                                                                                                      |
| EAN number               | 4051202848934                                                                                                                                          |



PROJECTS

## COLOUR

#### **COLOUR DESIGNATION**



White Alpin



# TECHNICAL DRAWINGS

### UBQ1700BR2DV-01