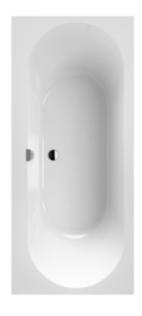

#### 1. POSITION

| Article number           | UBQ1700BR2DV-01                                                                                                                                        |
|--------------------------|--------------------------------------------------------------------------------------------------------------------------------------------------------|
| Article title            | Villeroy & Boch Oberon 2.0<br>Rectangular bath Duo, 1700 x 750<br>mm, White Alpin                                                                      |
| Product designation      | Rectangular bath                                                                                                                                       |
| Collection               | Oberon 2.0                                                                                                                                             |
| PROJECTS                 | DESIGN                                                                                                                                                 |
| Assembly / Assembly type | Installation                                                                                                                                           |
| Scope of delivery        | 1 x rectangular bath , 1 x extended outlet and overflow (chrome-plated and white) 2 x bath support frame (self-adhesive), adjustable from 130 - 180 mm |
| Length in mm             | 1700                                                                                                                                                   |
| Width in mm              | 750                                                                                                                                                    |
| Height in mm             | 485                                                                                                                                                    |
| Interior depth           | 470                                                                                                                                                    |
| Weight in kg             | 41,60                                                                                                                                                  |
| Outlet / outlet          | central outlet                                                                                                                                         |
| Material                 | Quaryl®                                                                                                                                                |
| With feet/base           | Yes                                                                                                                                                    |
| With panel               | No                                                                                                                                                     |
| Other material           | <ul><li>Waste/overflow combination:<br/>Plastic</li><li>Plastic Outlet cover: Plastic</li><li>Plastic</li></ul>                                        |
| Other surfaces           | Waste/overflow combination: glossy, glossy, Outlet cover: glossy/glossy                                                                                |
| With overflow            | Yes                                                                                                                                                    |
| With bath support        | No                                                                                                                                                     |
| Capacity                 | 168                                                                                                                                                    |
| Number of people         | 2                                                                                                                                                      |
| For handle mounting      | Yes                                                                                                                                                    |
| Anti-slip class          | Anti-slip class A                                                                                                                                      |
| Seat unit                | 2                                                                                                                                                      |
| EAN number               | 4051202848934                                                                                                                                          |