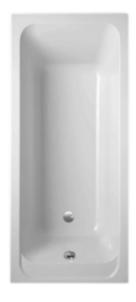

#### 1. POSITION

| Article number           | UBA167ARA2V-01                                                                       |
|--------------------------|--------------------------------------------------------------------------------------|
| Article title            | Villeroy & Boch Architectura<br>Rectangular bath Solo, 1600 x 700<br>mm, White Alpin |
| Product designation      | Rectangular bath                                                                     |
| Collection               | Architectura                                                                         |
| PROJECTS                 | PLUS                                                                                 |
| Assembly / Assembly type | Installation                                                                         |
| Scope of delivery        | 1 x rectangular bath                                                                 |
| Length in mm             | 1600                                                                                 |
| Width in mm              | 700                                                                                  |
| Height in mm             | 485                                                                                  |
| Interior depth           | 460                                                                                  |
| Weight in kg             | 21,00                                                                                |
| Outlet / outlet          | outlet at the foot end                                                               |
| Material                 | Acrylic                                                                              |
| With feet/base           | No                                                                                   |
| With panel               | No                                                                                   |
| With overflow            | Yes                                                                                  |
| With bath support        | No                                                                                   |
| Capacity                 | 165                                                                                  |
| Number of people         | 1                                                                                    |
| For handle mounting      | Yes                                                                                  |
| Anti-slip class          | Anti-slip class A                                                                    |
| Seat unit                | 1                                                                                    |
| EAN number               | 4047289141464                                                                        |