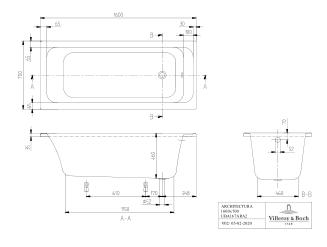

| Capacity                 | 165                                                                                  |
| Number of people         | 1                                                                                    |
| For handle mounting      | Yes                                                                                  |
| Anti-slip class          | Anti-slip class A                                                                    |
| Seat unit                | 1                                                                                    |
| EAN number               | 4047289141464                                                                        |

# COLOUR

#### **COLOUR DESIGNATION**



White Alpin



# TECHNICAL DRAWINGS

#### **UBA167ARA2V-01**