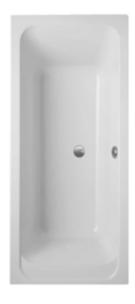

#### 1. POSITION

| Article number           | UBA180ARA2V-01                                                                      |
|--------------------------|-------------------------------------------------------------------------------------|
| Article title            | Villeroy & Boch Architectura<br>Rectangular bath Duo, 1800 x 800<br>mm, White Alpin |
| Product designation      | Rectangular bath                                                                    |
| Collection               | Architectura                                                                        |
| PROJECTS                 | PLUS                                                                                |
| Assembly / Assembly type | Installation                                                                        |
| Scope of delivery        | 1 x rectangular bath                                                                |
| Length in mm             | 1800                                                                                |
| Width in mm              | 800                                                                                 |
| Height in mm             | 525                                                                                 |
| Interior depth           | 500                                                                                 |
| Weight in kg             | 25,00                                                                               |
| Outlet / outlet          | central outlet                                                                      |
| Material                 | Acrylic                                                                             |
| With feet/base           | No                                                                                  |
| With panel               | No                                                                                  |
| With overflow            | Yes                                                                                 |
| With bath support        | No                                                                                  |
| Capacity                 | 235                                                                                 |
| Number of people         | 2                                                                                   |
| For handle mounting      | Yes                                                                                 |
| Anti-slip class          | Anti-slip class A                                                                   |
| Seat unit                | 2                                                                                   |
| EAN number               | 4047289141945                                                                       |