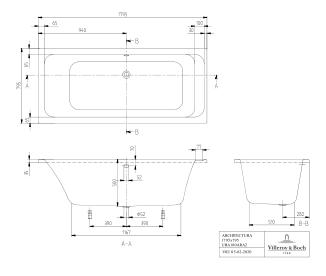

|
| Capacity                 | 235                                                                                 |
| Number of people         | 2                                                                                   |
| For handle mounting      | Yes                                                                                 |
| Anti-slip class          | Anti-slip class A                                                                   |
| Seat unit                | 2                                                                                   |
| EAN number               | 4047289141945                                                                       |

# COLOUR

#### **COLOUR DESIGNATION**



White Alpin



# TECHNICAL DRAWINGS

### UBA180ARA2V-01