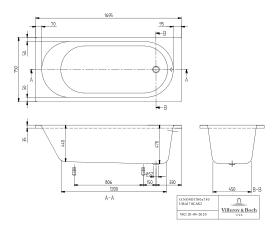

|
| Number of people         | 1                                                                                            |
| For handle mounting      | Yes                                                                                          |
| Anti-slip class          | Anti-slip class A                                                                            |
| Seat unit                | 1                                                                                            |
| EAN number               | 4047289359135                                                                                |

# COLOUR

### **COLOUR DESIGNATION**



White Alpin



## TECHNICAL DRAWINGS

### UBA170CAS2V-01