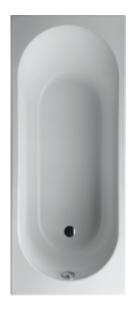

### 1. POSITION

| Article number           | UBA170CAS2V-01                                                                               |
|--------------------------|----------------------------------------------------------------------------------------------|
| Article title            | Villeroy & Boch O.novo Rectangular<br>bath Solo, 1700 x 750 mm, White<br>Alpin               |
| Product designation      | Rectangular bath                                                                             |
| Collection               | O.novo                                                                                       |
| PROJECTS                 | START                                                                                        |
| Assembly / Assembly type | Installation                                                                                 |
| Scope of delivery        | 1 x rectangular bath                                                                         |
| Ordering information     | Set of bath feet is not supplied as standard. Requires extended waste/ overflow combination. |
| Length in mm             | 1700                                                                                         |
| Width in mm              | 750                                                                                          |
| Height in mm             | 495                                                                                          |
| Interior depth           | 470                                                                                          |
| Weight in kg             | 22,00                                                                                        |
| Outlet / outlet          | outlet at the foot end                                                                       |
| Material                 | Acrylic                                                                                      |
| With feet/base           | No                                                                                           |
| With panel               | No                                                                                           |
| With overflow            | Yes                                                                                          |
| With bath support        | No                                                                                           |
| Capacity                 | 170                                                                                          |
| Number of people         | 1                                                                                            |
| For handle mounting      | Yes                                                                                          |
| Anti-slip class          | Anti-slip class A                                                                            |
| Seat unit                | 1                                                                                            |
| EAN number               | 4047289359135                                                                                |