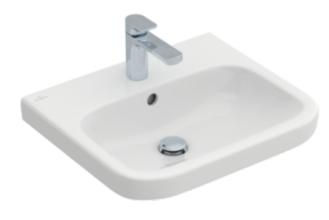

#### 1. POSITION

| Article number                      | 41885501                                                                                            |
|-------------------------------------|-----------------------------------------------------------------------------------------------------|
| Article title                       | Villeroy & Boch Architectura Washbasins, 550 x 470 x 180 mm, White Alpin, with overflow, unpolished |
| Product designation                 | Washbasins                                                                                          |
| Collection                          | Architectura                                                                                        |
| PROJECTS                            | PLUS                                                                                                |
| Assembly / Assembly type            | wall-mounted                                                                                        |
| Scope of delivery                   | 1 x washbasin                                                                                       |
| Ordering information                | Optionally available: Outlet valve with ceramic cover.                                              |
| Length in mm                        | 470                                                                                                 |
| Width in mm                         | 550                                                                                                 |
| Height in mm                        | 180                                                                                                 |
| Interior depth                      | 125                                                                                                 |
| Weight in kg                        | 18,70                                                                                               |
| Number of tap holes punched through | 1                                                                                                   |
| Number of tap holes pre-drilled     | 2                                                                                                   |
| Position of drill hole              | central tap hole punched out                                                                        |
| express delivery                    | No                                                                                                  |
| Suitable for                        | 3-hole mixer                                                                                        |
| Material                            | Sanitary ceramics                                                                                   |
| Surface                             | glossy                                                                                              |
| With overflow                       | Yes                                                                                                 |
| EAN number                          | 4051202342623                                                                                       |