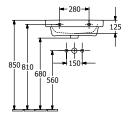

# TECHNICAL DRAWINGS

#### 1. POSITION

| Article number                      | 41885501                                                                                            |
|-------------------------------------|-----------------------------------------------------------------------------------------------------|
| Article title                       | Villeroy & Boch Architectura Washbasins, 550 x 470 x 180 mm, White Alpin, with overflow, unpolished |
| Product designation                 | Washbasins                                                                                          |
| Collection                          | Architectura                                                                                        |
| PROJECTS                            | PLUS                                                                                                |
| Assembly / Assembly type            | wall-mounted                                                                                        |
| Scope of delivery                   | 1 x washbasin                                                                                       |
| Ordering information                | Optionally available: Outlet valve with ceramic cover.                                              |
| Length in mm                        | 470                                                                                                 |
| Width in mm                         | 550                                                                                                 |
| Height in mm                        | 180                                                                                                 |
| Interior depth                      | 125                                                                                                 |
| Weight in kg                        | 18,70                                                                                               |
| Number of tap holes punched through | 1                                                                                                   |
| Number of tap holes pre-drilled     | 2                                                                                                   |
| Position of drill hole              | central tap hole punched out                                                                        |
| express delivery                    | No                                                                                                  |
| Suitable for                        | 3-hole mixer                                                                                        |
| Material                            | Sanitary ceramics                                                                                   |
| Surface                             | glossy                                                                                              |
| With overflow                       | Yes                                                                                                 |
| EAN number                          | 4051202342623                                                                                       |