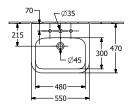

# TECHNICAL DRAWINGS

#### 1. POSITION

| Article number                      | 41885501                                                                                            |
|-------------------------------------|-----------------------------------------------------------------------------------------------------|
| Article title                       | Villeroy & Boch Architectura Washbasins, 550 x 470 x 180 mm, White Alpin, with overflow, unpolished |
| Product designation                 | Washbasins                                                                                          |
| Collection                          | Architectura                                                                                        |
| PROJECTS                            | PLUS                                                                                                |
| Assembly / Assembly type            | wall-mounted                                                                                        |
| Scope of delivery                   | 1 x washbasin                                                                                       |
| Ordering information                | Optionally available: Outlet valve with ceramic cover.                                              |
| Length in mm                        | 470                                                                                                 |
| Width in mm                         | 550                                                                                                 |
| Height in mm                        | 180                                                                                                 |
| Interior depth                      | 125                                                                                                 |
| Weight in kg                        | 18,70                                                                                               |
| Number of tap holes punched through | 1                                                                                                   |
| Number of tap holes pre-drilled     | 2                                                                                                   |
| Position of drill hole              | central tap hole punched out                                                                        |
| express delivery                    | No                                                                                                  |
| Suitable for                        | 3-hole mixer                                                                                        |
| Material                            | Sanitary ceramics                                                                                   |
| Surface                             | glossy                                                                                              |
| With overflow                       | Yes                                                                                                 |
| EAN number                          | 4051202342623                                                                                       |