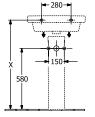

#### 1. POSITION

| Article number                      | 41885501                                                                                            |
|-------------------------------------|-----------------------------------------------------------------------------------------------------|
| Article title                       | Villeroy & Boch Architectura Washbasins, 550 x 470 x 180 mm, White Alpin, with overflow, unpolished |
| Product designation                 | Washbasins                                                                                          |
| Collection                          | Architectura                                                                                        |
| PROJECTS                            | PLUS                                                                                                |
| Assembly / Assembly type            | wall-mounted                                                                                        |
| Scope of delivery                   | 1 x washbasin                                                                                       |
| Ordering information                | Optionally available: Outlet valve with ceramic cover.                                              |
| Length in mm                        | 470                                                                                                 |
| Width in mm                         | 550                                                                                                 |
| Height in mm                        | 180                                                                                                 |
| Interior depth                      | 125                                                                                                 |
| Weight in kg                        | 18,70                                                                                               |
| Number of tap holes punched through | 1                                                                                                   |
| Number of tap holes pre-drilled     | 2                                                                                                   |
| Position of drill hole              | central tap hole punched out                                                                        |
| express delivery                    | No                                                                                                  |
| Suitable for                        | 3-hole mixer                                                                                        |
| Material                            | Sanitary ceramics                                                                                   |
| Surface                             | glossy                                                                                              |
| With overflow                       | Yes                                                                                                 |
| EAN number                          | 4051202342623                                                                                       |

# TECHNICAL DRAWINGS