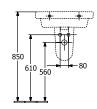

#### 1. POSITION

| Article number                      | 41885501                                                                                            |
|-------------------------------------|-----------------------------------------------------------------------------------------------------|
| Article title                       | Villeroy & Boch Architectura Washbasins, 550 x 470 x 180 mm, White Alpin, with overflow, unpolished |
| Product designation                 | Washbasins                                                                                          |
| Collection                          | Architectura                                                                                        |
| PROJECTS                            | PLUS                                                                                                |
| Assembly / Assembly type            | wall-mounted                                                                                        |
| Scope of delivery                   | 1 x washbasin                                                                                       |
| Ordering information                | Optionally available: Outlet valve with ceramic cover.                                              |
| Length in mm                        | 470                                                                                                 |
| Width in mm                         | 550                                                                                                 |
| Height in mm                        | 180                                                                                                 |
| Interior depth                      | 125                                                                                                 |
| Weight in kg                        | 18,70                                                                                               |
| Number of tap holes punched through | 1                                                                                                   |
| Number of tap holes pre-drilled     | 2                                                                                                   |
| Position of drill hole              | central tap hole punched out                                                                        |
| express delivery                    | No                                                                                                  |
| Suitable for                        | 3-hole mixer                                                                                        |
| Material                            | Sanitary ceramics                                                                                   |
| Surface                             | glossy                                                                                              |
| With overflow                       | Yes                                                                                                 |
| EAN number                          | 4051202342623                                                                                       |

# TECHNICAL DRAWINGS