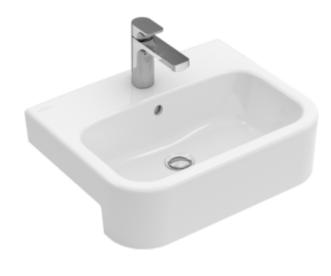

#### 1. POSITION

| Article number                      | 41905501                                                                                                                   |
|-------------------------------------|----------------------------------------------------------------------------------------------------------------------------|
| Article title                       | Villeroy & Boch Architectura Semi-<br>recessed washbasin, 550 x 430 x<br>170 mm, White Alpin, with overflow,<br>unpolished |
| Product designation                 | Semi-recessed washbasin                                                                                                    |
| Collection                          | Architectura                                                                                                               |
| PROJECTS                            | PLUS                                                                                                                       |
| Assembly / Assembly type            | Semi-recessed                                                                                                              |
| Scope of delivery                   | 1 x semi-recessed washbasin                                                                                                |
| Ordering information                | Optionally available: Outlet valve with ceramic cover.                                                                     |
| Length in mm                        | 430                                                                                                                        |
| Width in mm                         | 550                                                                                                                        |
| Height in mm                        | 170                                                                                                                        |
| Interior depth                      | 120                                                                                                                        |
| Weight in kg                        | 15,90                                                                                                                      |
| Number of tap holes punched through | 1                                                                                                                          |
| Number of tap holes pre-drilled     | 2                                                                                                                          |
| Position of drill hole              | central tap hole punched out                                                                                               |
| express delivery                    | No                                                                                                                         |
| Suitable for                        | 3-hole mixer                                                                                                               |
| Material                            | Sanitary ceramics                                                                                                          |
| Surface                             | glossy                                                                                                                     |
| With overflow                       | Yes                                                                                                                        |
| EAN number                          | 4051202342449                                                                                                              |