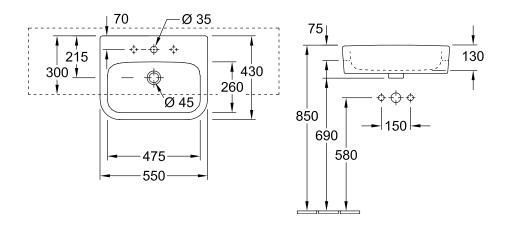

|
| Material                            | Sanitary ceramics                                                                                                          |
| Surface                             | glossy                                                                                                                     |
| With overflow                       | Yes                                                                                                                        |
| EAN number                          | 4051202342449                                                                                                              |

# COLOUR

#### **COLOUR DESIGNATION**



White Alpin



# TECHNICAL DRAWINGS

###