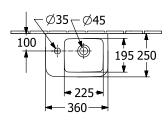

# TECHNICAL DRAWINGS

#### 1. POSITION

| Article number                      | 43423601                                                                                                          |
|-------------------------------------|-------------------------------------------------------------------------------------------------------------------|
| Article title                       | Villeroy & Boch O.novo<br>Handwashbasin Compact, 360 x 250<br>x 145 mm, White Alpin, with overflow,<br>unpolished |
| Product designation                 | Handwashbasin Compact                                                                                             |
| Collection                          | O.novo                                                                                                            |
| PROJECTS                            | START                                                                                                             |
| Assembly / Assembly type            | wall-mounted                                                                                                      |
| Scope of delivery                   | 1 x washbasin                                                                                                     |
| Length in mm                        | 250                                                                                                               |
| Width in mm                         | 360                                                                                                               |
| Height in mm                        | 145                                                                                                               |
| Interior depth                      | 95                                                                                                                |
| Weight in kg                        | 6,20                                                                                                              |
| Number of tap holes punched through | 1                                                                                                                 |
| express delivery                    | No                                                                                                                |
| Suitable for                        | 1-hole mixer                                                                                                      |
| Material                            | Sanitary ceramics                                                                                                 |
| Surface                             | glossy                                                                                                            |
| With overflow                       | Yes                                                                                                               |
| EAN number                          | 4062373785218                                                                                                     |