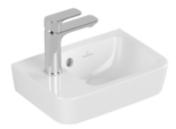

#### 1. POSITION

| Article number                      | 43423601                                                                                                          |
|-------------------------------------|-------------------------------------------------------------------------------------------------------------------|
| Article title                       | Villeroy & Boch O.novo<br>Handwashbasin Compact, 360 x 250<br>x 145 mm, White Alpin, with overflow,<br>unpolished |
| Product designation                 | Handwashbasin Compact                                                                                             |
| Collection                          | O.novo                                                                                                            |
| PROJECTS                            | START                                                                                                             |
| Assembly / Assembly type            | wall-mounted                                                                                                      |
| Scope of delivery                   | 1 x washbasin                                                                                                     |
| Length in mm                        | 250                                                                                                               |
| Width in mm                         | 360                                                                                                               |
| Height in mm                        | 145                                                                                                               |
| Interior depth                      | 95                                                                                                                |
| Weight in kg                        | 6,20                                                                                                              |
| Number of tap holes punched through | 1                                                                                                                 |
| express delivery                    | No                                                                                                                |
| Suitable for                        | 1-hole mixer                                                                                                      |
| Material                            | Sanitary ceramics                                                                                                 |
| Surface                             | glossy                                                                                                            |
| With overflow                       | Yes                                                                                                               |
| EAN number                          | 4062373785218                                                                                                     |