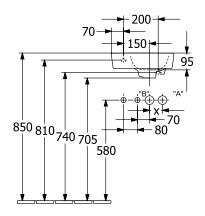

# TECHNICAL DRAWINGS

#### 1. POSITION

| Article number                      | 43423601                                                                                                          |
|-------------------------------------|-------------------------------------------------------------------------------------------------------------------|
| Article title                       | Villeroy & Boch O.novo<br>Handwashbasin Compact, 360 x 250<br>x 145 mm, White Alpin, with overflow,<br>unpolished |
| Product designation                 | Handwashbasin Compact                                                                                             |
| Collection                          | O.novo                                                                                                            |
| PROJECTS                            | START                                                                                                             |
| Assembly / Assembly type            | wall-mounted                                                                                                      |
| Scope of delivery                   | 1 x washbasin                                                                                                     |
| Length in mm                        | 250                                                                                                               |
| Width in mm                         | 360                                                                                                               |
| Height in mm                        | 145                                                                                                               |
| Interior depth                      | 95                                                                                                                |
| Weight in kg                        | 6,20                                                                                                              |
| Number of tap holes punched through | 1                                                                                                                 |
| express delivery                    | No                                                                                                                |
| Suitable for                        | 1-hole mixer                                                                                                      |
| Material                            | Sanitary ceramics                                                                                                 |
| Surface                             | glossy                                                                                                            |
| With overflow                       | Yes                                                                                                               |
| EAN number                          | 4062373785218                                                                                                     |