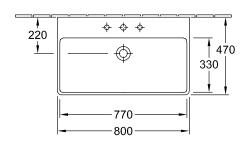

#### 1. POSITION

| Article number                      | 41568001                                                                                            |
|-------------------------------------|-----------------------------------------------------------------------------------------------------|
| Article title                       | Villeroy & Boch Avento Vanity washbasin, 800 x 470 x 165 mm, White Alpin, with overflow, unpolished |
| Product designation                 | Vanity washbasin                                                                                    |
| Collection                          | Avento                                                                                              |
| PROJECTS                            | DESIGN                                                                                              |
| Assembly / Assembly type            | wall-mounted                                                                                        |
| Scope of delivery                   | 1 x vanity washbasin                                                                                |
| Ordering information                | Optionally available: Outlet valve with ceramic cover.                                              |
| Length in mm                        | 470                                                                                                 |
| Width in mm                         | 800                                                                                                 |
| Height in mm                        | 165                                                                                                 |
| Interior depth                      | 110                                                                                                 |
| Weight in kg                        | 20,50                                                                                               |
| Number of tap holes punched through | 1                                                                                                   |
| Number of tap holes pre-drilled     | 2                                                                                                   |
| Position of drill hole              | central tap hole punched out                                                                        |
| express delivery                    | No                                                                                                  |
| Suitable for                        | 3-hole mixer, Matching<br>Villeroy&Boch furniture                                                   |
| Material                            | Sanitary ceramics                                                                                   |
| Surface                             | glossy                                                                                              |
| With overflow                       | Yes                                                                                                 |
| EAN number                          | 4051202381943                                                                                       |

# TECHNICAL DRAWINGS