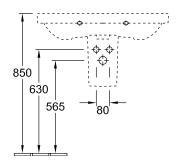

# TECHNICAL DRAWINGS

#### 1. POSITION

| Article number                      | 41568001                                                                                            |
|-------------------------------------|-----------------------------------------------------------------------------------------------------|
| Article title                       | Villeroy & Boch Avento Vanity washbasin, 800 x 470 x 165 mm, White Alpin, with overflow, unpolished |
| Product designation                 | Vanity washbasin                                                                                    |
| Collection                          | Avento                                                                                              |
| PROJECTS                            | DESIGN                                                                                              |
| Assembly / Assembly type            | wall-mounted                                                                                        |
| Scope of delivery                   | 1 x vanity washbasin                                                                                |
| Ordering information                | Optionally available: Outlet valve with ceramic cover.                                              |
| Length in mm                        | 470                                                                                                 |
| Width in mm                         | 800                                                                                                 |
| Height in mm                        | 165                                                                                                 |
| Interior depth                      | 110                                                                                                 |
| Weight in kg                        | 20,50                                                                                               |
| Number of tap holes punched through | 1                                                                                                   |
| Number of tap holes pre-drilled     | 2                                                                                                   |
| Position of drill hole              | central tap hole punched out                                                                        |
| express delivery                    | No                                                                                                  |
| Suitable for                        | 3-hole mixer, Matching<br>Villeroy&Boch furniture                                                   |
| Material                            | Sanitary ceramics                                                                                   |
| Surface                             | glossy                                                                                              |
| With overflow                       | Yes                                                                                                 |
| EAN number                          | 4051202381943                                                                                       |