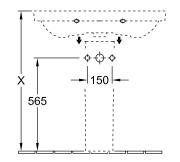

#### 1. POSITION

| Article number                      | 41568001                                                                                            |
|-------------------------------------|-----------------------------------------------------------------------------------------------------|
| Article title                       | Villeroy & Boch Avento Vanity washbasin, 800 x 470 x 165 mm, White Alpin, with overflow, unpolished |
| Product designation                 | Vanity washbasin                                                                                    |
| Collection                          | Avento                                                                                              |
| PROJECTS                            | DESIGN                                                                                              |
| Assembly / Assembly type            | wall-mounted                                                                                        |
| Scope of delivery                   | 1 x vanity washbasin                                                                                |
| Ordering information                | Optionally available: Outlet valve with ceramic cover.                                              |
| Length in mm                        | 470                                                                                                 |
| Width in mm                         | 800                                                                                                 |
| Height in mm                        | 165                                                                                                 |
| Interior depth                      | 110                                                                                                 |
| Weight in kg                        | 20,50                                                                                               |
| Number of tap holes punched through | 1                                                                                                   |
| Number of tap holes pre-drilled     | 2                                                                                                   |
| Position of drill hole              | central tap hole punched out                                                                        |
| express delivery                    | No                                                                                                  |
| Suitable for                        | 3-hole mixer, Matching<br>Villeroy&Boch furniture                                                   |
| Material                            | Sanitary ceramics                                                                                   |
| Surface                             | glossy                                                                                              |
| With overflow                       | Yes                                                                                                 |
| EAN number                          | 4051202381943                                                                                       |

# TECHNICAL DRAWINGS