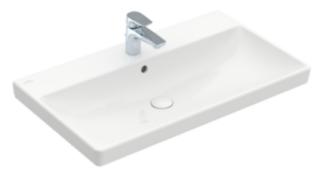

#### 1. POSITION

| Article number                      | 41568001                                                                                            |
|-------------------------------------|-----------------------------------------------------------------------------------------------------|
| Article title                       | Villeroy & Boch Avento Vanity washbasin, 800 x 470 x 165 mm, White Alpin, with overflow, unpolished |
| Product designation                 | Vanity washbasin                                                                                    |
| Collection                          | Avento                                                                                              |
| PROJECTS                            | DESIGN                                                                                              |
| Assembly / Assembly type            | wall-mounted                                                                                        |
| Scope of delivery                   | 1 x vanity washbasin                                                                                |
| Ordering information                | Optionally available: Outlet valve with ceramic cover.                                              |
| Length in mm                        | 470                                                                                                 |
| Width in mm                         | 800                                                                                                 |
| Height in mm                        | 165                                                                                                 |
| Interior depth                      | 110                                                                                                 |
| Weight in kg                        | 20,50                                                                                               |
| Number of tap holes punched through | 1                                                                                                   |
| Number of tap holes pre-drilled     | 2                                                                                                   |
| Position of drill hole              | central tap hole punched out                                                                        |
| express delivery                    | No                                                                                                  |
| Suitable for                        | 3-hole mixer, Matching<br>Villeroy&Boch furniture                                                   |
| Material                            | Sanitary ceramics                                                                                   |
| Surface                             | glossy                                                                                              |
| With overflow                       | Yes                                                                                                 |
| EAN number                          | 4051202381943                                                                                       |