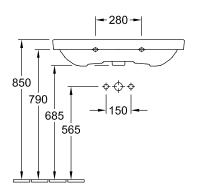

# TECHNICAL DRAWINGS

#### 1. POSITION

| Article number                      | 41568001                                                                                            |
|-------------------------------------|-----------------------------------------------------------------------------------------------------|
| Article title                       | Villeroy & Boch Avento Vanity washbasin, 800 x 470 x 165 mm, White Alpin, with overflow, unpolished |
| Product designation                 | Vanity washbasin                                                                                    |
| Collection                          | Avento                                                                                              |
| PROJECTS                            | DESIGN                                                                                              |
| Assembly / Assembly type            | wall-mounted                                                                                        |
| Scope of delivery                   | 1 x vanity washbasin                                                                                |
| Ordering information                | Optionally available: Outlet valve with ceramic cover.                                              |
| Length in mm                        | 470                                                                                                 |
| Width in mm                         | 800                                                                                                 |
| Height in mm                        | 165                                                                                                 |
| Interior depth                      | 110                                                                                                 |
| Weight in kg                        | 20,50                                                                                               |
| Number of tap holes punched through | 1                                                                                                   |
| Number of tap holes pre-drilled     | 2                                                                                                   |
| Position of drill hole              | central tap hole punched out                                                                        |
| express delivery                    | No                                                                                                  |
| Suitable for                        | 3-hole mixer, Matching<br>Villeroy&Boch furniture                                                   |
| Material                            | Sanitary ceramics                                                                                   |
| Surface                             | glossy                                                                                              |
| With overflow                       | Yes                                                                                                 |
| EAN number                          | 4051202381943                                                                                       |