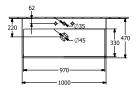

le for                        | 3-hole mixer, Matching<br>Villeroy&Boch furniture                                                    |
| Material                            | Sanitary ceramics                                                                                    |
| Surface                             | glossy                                                                                               |
| With overflow                       | Yes                                                                                                  |
| EAN number                          | 4051202382322                                                                                        |

# COLOUR

#### **COLOUR DESIGNATION**



White Alpin



# TECHNICAL DRAWINGS

### 4156A501