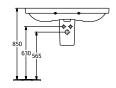

#### 1. POSITION

| Article number                      | 4156A501                                                                                             |
|-------------------------------------|------------------------------------------------------------------------------------------------------|
| Article title                       | Villeroy & Boch Avento Vanity washbasin, 1000 x 470 x 180 mm, White Alpin, with overflow, unpolished |
| Product designation                 | Vanity washbasin                                                                                     |
| Collection                          | Avento                                                                                               |
| PROJECTS                            | DESIGN                                                                                               |
| Assembly / Assembly type            | wall-mounted                                                                                         |
| Scope of delivery                   | 1 x vanity washbasin                                                                                 |
| Ordering information                | Optionally available: Outlet valve with ceramic cover.                                               |
| Length in mm                        | 470                                                                                                  |
| Width in mm                         | 1000                                                                                                 |
| Height in mm                        | 180                                                                                                  |
| Interior depth                      | 110                                                                                                  |
| Weight in kg                        | 25,00                                                                                                |
| Number of tap holes punched through | 1                                                                                                    |
| Number of tap holes pre-drilled     | 2                                                                                                    |
| Position of drill hole              | central tap hole punched out                                                                         |
| express delivery                    | No                                                                                                   |
| Suitable for                        | 3-hole mixer, Matching<br>Villeroy&Boch furniture                                                    |
| Material                            | Sanitary ceramics                                                                                    |
| Surface                             | glossy                                                                                               |
| With overflow                       | Yes                                                                                                  |
| EAN number                          | 4051202382322                                                                                        |

# TECHNICAL DRAWINGS

### 4156A501