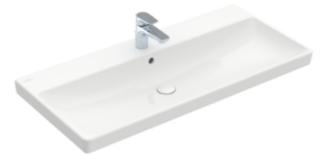

#### 1. POSITION

| Article number                      | 4156A501                                                                                             |
|-------------------------------------|------------------------------------------------------------------------------------------------------|
| Article title                       | Villeroy & Boch Avento Vanity washbasin, 1000 x 470 x 180 mm, White Alpin, with overflow, unpolished |
| Product designation                 | Vanity washbasin                                                                                     |
| Collection                          | Avento                                                                                               |
| PROJECTS                            | DESIGN                                                                                               |
| Assembly / Assembly type            | wall-mounted                                                                                         |
| Scope of delivery                   | 1 x vanity washbasin                                                                                 |
| Ordering information                | Optionally available: Outlet valve with ceramic cover.                                               |
| Length in mm                        | 470                                                                                                  |
| Width in mm                         | 1000                                                                                                 |
| Height in mm                        | 180                                                                                                  |
| Interior depth                      | 110                                                                                                  |
| Weight in kg                        | 25,00                                                                                                |
| Number of tap holes punched through | 1                                                                                                    |
| Number of tap holes pre-drilled     | 2                                                                                                    |
| Position of drill hole              | central tap hole punched out                                                                         |
| express delivery                    | No                                                                                                   |
| Suitable for                        | 3-hole mixer, Matching<br>Villeroy&Boch furniture                                                    |
| Material                            | Sanitary ceramics                                                                                    |
| Surface                             | glossy                                                                                               |
| With overflow                       | Yes                                                                                                  |
| EAN number                          | 4051202382322                                                                                        |