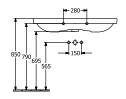

for                        | 3-hole mixer, Matching<br>Villeroy&Boch furniture                                                    |
| Material                            | Sanitary ceramics                                                                                    |
| Surface                             | glossy                                                                                               |
| With overflow                       | Yes                                                                                                  |
| EAN number                          | 4051202382322                                                                                        |

# COLOUR

#### **COLOUR DESIGNATION**



White Alpin



# TECHNICAL DRAWINGS

### 4156A501