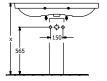

#### 1. POSITION

| Article number                      | 4156A501                                                                                             |
|-------------------------------------|------------------------------------------------------------------------------------------------------|
| Article title                       | Villeroy & Boch Avento Vanity washbasin, 1000 x 470 x 180 mm, White Alpin, with overflow, unpolished |
| Product designation                 | Vanity washbasin                                                                                     |
| Collection                          | Avento                                                                                               |
| PROJECTS                            | DESIGN                                                                                               |
| Assembly / Assembly type            | wall-mounted                                                                                         |
| Scope of delivery                   | 1 x vanity washbasin                                                                                 |
| Ordering information                | Optionally available: Outlet valve with ceramic cover.                                               |
| Length in mm                        | 470                                                                                                  |
| Width in mm                         | 1000                                                                                                 |
| Height in mm                        | 180                                                                                                  |
| Interior depth                      | 110                                                                                                  |
| Weight in kg                        | 25,00                                                                                                |
| Number of tap holes punched through | 1                                                                                                    |
| Number of tap holes pre-drilled     | 2                                                                                                    |
| Position of drill hole              | central tap hole punched out                                                                         |
| express delivery                    | No                                                                                                   |
| Suitable for                        | 3-hole mixer, Matching<br>Villeroy&Boch furniture                                                    |
| Material                            | Sanitary ceramics                                                                                    |
| Surface                             | glossy                                                                                               |
| With overflow                       | Yes                                                                                                  |
| EAN number                          | 4051202382322                                                                                        |

# TECHNICAL DRAWINGS

### 4156A501