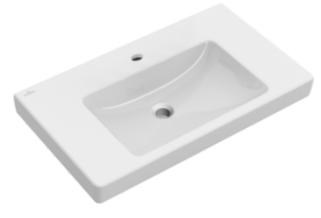

#### 1. POSITION

| Article number                      | 71758001                                                                                                         |
|-------------------------------------|------------------------------------------------------------------------------------------------------------------|
| Article title                       | Villeroy & Boch Subway 2.0 Vanity<br>washbasin, 800 x 475 x 175 mm,<br>White Alpin, with overflow,<br>unpolished |
| Product designation                 | Vanity washbasin                                                                                                 |
| Collection                          | Subway 2.0                                                                                                       |
| PROJECTS                            | DESIGN                                                                                                           |
| Assembly / Assembly type            | wall-mounted                                                                                                     |
| Scope of delivery                   | 1 x vanity washbasin                                                                                             |
| Ordering information                | Optionally available: Outlet valve with ceramic cover.                                                           |
| Length in mm                        | 475                                                                                                              |
| Width in mm                         | 800                                                                                                              |
| Height in mm                        | 175                                                                                                              |
| Interior depth                      | 105                                                                                                              |
| Weight in kg                        | 23,80                                                                                                            |
| Number of tap holes punched through | 1                                                                                                                |
| Number of tap holes pre-drilled     | 2                                                                                                                |
| Position of drill hole              | central tap hole punched out                                                                                     |
| express delivery                    | No                                                                                                               |
| Suitable for                        | 3-hole mixer, Matching<br>Villeroy&Boch furniture                                                                |
| Material                            | Sanitary ceramics                                                                                                |
| Surface                             | glossy                                                                                                           |
| With overflow                       | Yes                                                                                                              |
| EAN number                          | 4047289980223                                                                                                    |