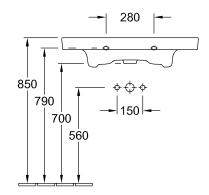

# TECHNICAL DRAWINGS

#### 1. POSITION

| Article number                      | 71758001                                                                                                         |
|-------------------------------------|------------------------------------------------------------------------------------------------------------------|
| Article title                       | Villeroy & Boch Subway 2.0 Vanity<br>washbasin, 800 x 475 x 175 mm,<br>White Alpin, with overflow,<br>unpolished |
| Product designation                 | Vanity washbasin                                                                                                 |
| Collection                          | Subway 2.0                                                                                                       |
| PROJECTS                            | DESIGN                                                                                                           |
| Assembly / Assembly type            | wall-mounted                                                                                                     |
| Scope of delivery                   | 1 x vanity washbasin                                                                                             |
| Ordering information                | Optionally available: Outlet valve with ceramic cover.                                                           |
| Length in mm                        | 475                                                                                                              |
| Width in mm                         | 800                                                                                                              |
| Height in mm                        | 175                                                                                                              |
| Interior depth                      | 105                                                                                                              |
| Weight in kg                        | 23,80                                                                                                            |
| Number of tap holes punched through | 1                                                                                                                |
| Number of tap holes pre-drilled     | 2                                                                                                                |
| Position of drill hole              | central tap hole punched out                                                                                     |
| express delivery                    | No                                                                                                               |
| Suitable for                        | 3-hole mixer, Matching<br>Villeroy&Boch furniture                                                                |
| Material                            | Sanitary ceramics                                                                                                |
| Surface                             | glossy                                                                                                           |
| With overflow                       | Yes                                                                                                              |
| EAN number                          | 4047289980223                                                                                                    |