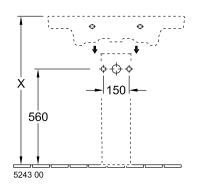

# TECHNICAL DRAWINGS

#### 1. POSITION

| Article number                      | 71758001                                                                                                         |
|-------------------------------------|------------------------------------------------------------------------------------------------------------------|
| Article title                       | Villeroy & Boch Subway 2.0 Vanity<br>washbasin, 800 x 475 x 175 mm,<br>White Alpin, with overflow,<br>unpolished |
| Product designation                 | Vanity washbasin                                                                                                 |
| Collection                          | Subway 2.0                                                                                                       |
| PROJECTS                            | DESIGN                                                                                                           |
| Assembly / Assembly type            | wall-mounted                                                                                                     |
| Scope of delivery                   | 1 x vanity washbasin                                                                                             |
| Ordering information                | Optionally available: Outlet valve with ceramic cover.                                                           |
| Length in mm                        | 475                                                                                                              |
| Width in mm                         | 800                                                                                                              |
| Height in mm                        | 175                                                                                                              |
| Interior depth                      | 105                                                                                                              |
| Weight in kg                        | 23,80                                                                                                            |
| Number of tap holes punched through | 1                                                                                                                |
| Number of tap holes pre-drilled     | 2                                                                                                                |
| Position of drill hole              | central tap hole punched out                                                                                     |
| express delivery                    | No                                                                                                               |
| Suitable for                        | 3-hole mixer, Matching<br>Villeroy&Boch furniture                                                                |
| Material                            | Sanitary ceramics                                                                                                |
| Surface                             | glossy                                                                                                           |
| With overflow                       | Yes                                                                                                              |
| EAN number                          | 4047289980223                                                                                                    |