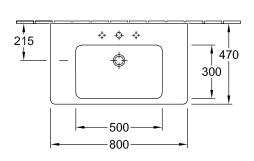

# TECHNICAL DRAWINGS

#### 1. POSITION

| Article number                      | 71758001                                                                                                         |
|-------------------------------------|------------------------------------------------------------------------------------------------------------------|
| Article title                       | Villeroy & Boch Subway 2.0 Vanity<br>washbasin, 800 x 475 x 175 mm,<br>White Alpin, with overflow,<br>unpolished |
| Product designation                 | Vanity washbasin                                                                                                 |
| Collection                          | Subway 2.0                                                                                                       |
| PROJECTS                            | DESIGN                                                                                                           |
| Assembly / Assembly type            | wall-mounted                                                                                                     |
| Scope of delivery                   | 1 x vanity washbasin                                                                                             |
| Ordering information                | Optionally available: Outlet valve with ceramic cover.                                                           |
| Length in mm                        | 475                                                                                                              |
| Width in mm                         | 800                                                                                                              |
| Height in mm                        | 175                                                                                                              |
| Interior depth                      | 105                                                                                                              |
| Weight in kg                        | 23,80                                                                                                            |
| Number of tap holes punched through | 1                                                                                                                |
| Number of tap holes pre-drilled     | 2                                                                                                                |
| Position of drill hole              | central tap hole punched out                                                                                     |
| express delivery                    | No                                                                                                               |
| Suitable for                        | 3-hole mixer, Matching<br>Villeroy&Boch furniture                                                                |
| Material                            | Sanitary ceramics                                                                                                |
| Surface                             | glossy                                                                                                           |
| With overflow                       | Yes                                                                                                              |
| EAN number                          | 4047289980223                                                                                                    |