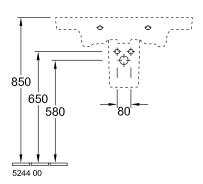

# TECHNICAL DRAWINGS

#### 1. POSITION

| Article number                      | 71758001                                                                                                         |
|-------------------------------------|------------------------------------------------------------------------------------------------------------------|
| Article title                       | Villeroy & Boch Subway 2.0 Vanity<br>washbasin, 800 x 475 x 175 mm,<br>White Alpin, with overflow,<br>unpolished |
| Product designation                 | Vanity washbasin                                                                                                 |
| Collection                          | Subway 2.0                                                                                                       |
| PROJECTS                            | DESIGN                                                                                                           |
| Assembly / Assembly type            | wall-mounted                                                                                                     |
| Scope of delivery                   | 1 x vanity washbasin                                                                                             |
| Ordering information                | Optionally available: Outlet valve with ceramic cover.                                                           |
| Length in mm                        | 475                                                                                                              |
| Width in mm                         | 800                                                                                                              |
| Height in mm                        | 175                                                                                                              |
| Interior depth                      | 105                                                                                                              |
| Weight in kg                        | 23,80                                                                                                            |
| Number of tap holes punched through | 1                                                                                                                |
| Number of tap holes pre-drilled     | 2                                                                                                                |
| Position of drill hole              | central tap hole punched out                                                                                     |
| express delivery                    | No                                                                                                               |
| Suitable for                        | 3-hole mixer, Matching<br>Villeroy&Boch furniture                                                                |
| Material                            | Sanitary ceramics                                                                                                |
| Surface                             | glossy                                                                                                           |
| With overflow                       | Yes                                                                                                              |
| EAN number                          | 4047289980223                                                                                                    |