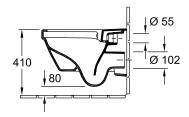

l                                         | Sanitary ceramics                                                                                                       |
| Other material                                   | Toilet seat and cover: Duroplast                                                                                        |
| Other surfaces                                   | Toilet seat and cover: glossy                                                                                           |
| EAN number                                       | 4051202242510                                                                                                           |



PROJECTS

# COLOUR

#### **COLOUR DESIGNATION**



White Alpin



# TECHNICAL DRAWINGS

### 5684HR01