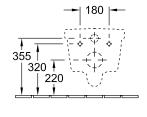

#### 1. POSITION

| Article number                                   | 5684HR01                                                                                                                |
|--------------------------------------------------|-------------------------------------------------------------------------------------------------------------------------|
| Article title                                    | Villeroy & Boch Architectura Combi-<br>Pack, wall-mounted, with<br>DirectFlush, White Alpin                             |
| Product designation                              | Combi-Pack                                                                                                              |
| Collection                                       | Architectura                                                                                                            |
| PROJECTS                                         | PLUS                                                                                                                    |
| Assembly / Assembly type                         | wall-mounted                                                                                                            |
| Assembly instructions                            | not suitable for installation with flush valves                                                                         |
| Scope of delivery                                | 1 x washdown toilet, rimless , 1 x toilet seat and cover                                                                |
| Length in mm                                     | 530                                                                                                                     |
| Width in mm                                      | 370                                                                                                                     |
| Height in mm                                     | 330                                                                                                                     |
| Weight in kg                                     | 24,20                                                                                                                   |
| Suitable for                                     | Concealed cistern                                                                                                       |
| Innovative flushing technology (with TwistFlush) | No                                                                                                                      |
| Flush type                                       | Washdown toilet                                                                                                         |
| Flush volume I                                   | 3 / 4,5                                                                                                                 |
| Outlet / outlet                                  | horizontal outlet                                                                                                       |
| Wall-mounted - floor-standing                    | wall-mounted                                                                                                            |
| Function                                         | <ul> <li>with automatic lowering<br/>mechanism (SoftClosing)</li> <li>with removable seat<br/>(QuickRelease)</li> </ul> |
| Leed                                             | 4                                                                                                                       |
| Material                                         | Sanitary ceramics                                                                                                       |
| Other material                                   | Toilet seat and cover: Duroplast                                                                                        |
| Other surfaces                                   | Toilet seat and cover: glossy                                                                                           |
| EAN number                                       | 4051202242510                                                                                                           |

# TECHNICAL DRAWINGS

### 5684HR01