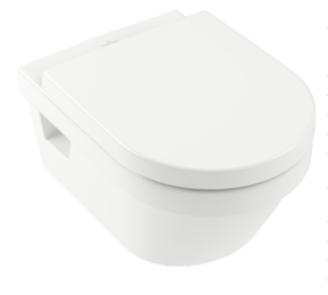

#### 1. POSITION

| Article number                                   | 5684HR01                                                                                                                |
|--------------------------------------------------|-------------------------------------------------------------------------------------------------------------------------|
| Article title                                    | Villeroy & Boch Architectura Combi-<br>Pack, wall-mounted, with<br>DirectFlush, White Alpin                             |
| Product designation                              | Combi-Pack                                                                                                              |
| Collection                                       | Architectura                                                                                                            |
| PROJECTS                                         | PLUS                                                                                                                    |
| Assembly / Assembly type                         | wall-mounted                                                                                                            |
| Assembly instructions                            | not suitable for installation with flush valves                                                                         |
| Scope of delivery                                | 1 x washdown toilet, rimless , 1 x toilet seat and cover                                                                |
| Length in mm                                     | 530                                                                                                                     |
| Width in mm                                      | 370                                                                                                                     |
| Height in mm                                     | 330                                                                                                                     |
| Weight in kg                                     | 24,20                                                                                                                   |
| Suitable for                                     | Concealed cistern                                                                                                       |
| Innovative flushing technology (with TwistFlush) | No                                                                                                                      |
| Flush type                                       | Washdown toilet                                                                                                         |
| Flush volume I                                   | 3 / 4,5                                                                                                                 |
| Outlet / outlet                                  | horizontal outlet                                                                                                       |
| Wall-mounted - floor-standing                    | wall-mounted                                                                                                            |
| Function                                         | <ul> <li>with automatic lowering<br/>mechanism (SoftClosing)</li> <li>with removable seat<br/>(QuickRelease)</li> </ul> |
| Leed                                             | 4                                                                                                                       |
| Material                                         | Sanitary ceramics                                                                                                       |
| Other material                                   | Toilet seat and cover: Duroplast                                                                                        |
| Other surfaces                                   | Toilet seat and cover: glossy                                                                                           |
| EAN number                                       | 4051202242510                                                                                                           |