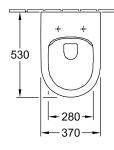

#### 1. POSITION

| Article number                                   | 5684HR01                                                                                                                |
|--------------------------------------------------|-------------------------------------------------------------------------------------------------------------------------|
| Article title                                    | Villeroy & Boch Architectura Combi-<br>Pack, wall-mounted, with<br>DirectFlush, White Alpin                             |
| Product designation                              | Combi-Pack                                                                                                              |
| Collection                                       | Architectura                                                                                                            |
| PROJECTS                                         | PLUS                                                                                                                    |
| Assembly / Assembly type                         | wall-mounted                                                                                                            |
| Assembly instructions                            | not suitable for installation with flush valves                                                                         |
| Scope of delivery                                | 1 x washdown toilet, rimless , 1 x toilet seat and cover                                                                |
| Length in mm                                     | 530                                                                                                                     |
| Width in mm                                      | 370                                                                                                                     |
| Height in mm                                     | 330                                                                                                                     |
| Weight in kg                                     | 24,20                                                                                                                   |
| Suitable for                                     | Concealed cistern                                                                                                       |
| Innovative flushing technology (with TwistFlush) | No                                                                                                                      |
| Flush type                                       | Washdown toilet                                                                                                         |
| Flush volume I                                   | 3 / 4,5                                                                                                                 |
| Outlet / outlet                                  | horizontal outlet                                                                                                       |
| Wall-mounted - floor-standing                    | wall-mounted                                                                                                            |
| Function                                         | <ul> <li>with automatic lowering<br/>mechanism (SoftClosing)</li> <li>with removable seat<br/>(QuickRelease)</li> </ul> |
| Leed                                             | 4                                                                                                                       |
| Material                                         | Sanitary ceramics                                                                                                       |
| Other material                                   | Toilet seat and cover: Duroplast                                                                                        |
| Other surfaces                                   | Toilet seat and cover: glossy                                                                                           |
| EAN number                                       | 4051202242510                                                                                                           |

# TECHNICAL DRAWINGS

### 5684HR01