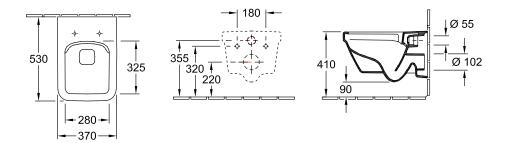

erial                                         | Sanitary ceramics                                                                                                       |
| Other material                                   | Toilet seat and cover: Duroplast                                                                                        |
| Other surfaces                                   | Toilet seat and cover: glossy                                                                                           |
| EAN number                                       | 4051202373528                                                                                                           |



PROJECTS

# COLOUR

#### **COLOUR DESIGNATION**



White Alpin



# TECHNICAL DRAWINGS

### 5685HR01