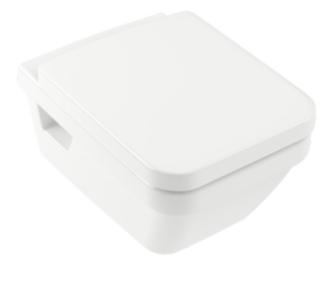

#### 1. POSITION

| Article number                                   | 5685HR01                                                                                                                |
|--------------------------------------------------|-------------------------------------------------------------------------------------------------------------------------|
| Article title                                    | Villeroy & Boch Architectura Combi-<br>Pack, wall-mounted, with                                                         |
|                                                  | DirectFlush, White Alpin                                                                                                |
| Product designation                              | Combi-Pack                                                                                                              |
| Collection                                       | Architectura                                                                                                            |
| PROJECTS                                         | PLUS                                                                                                                    |
| Assembly / Assembly type                         | wall-mounted                                                                                                            |
| Assembly instructions                            | not suitable for installation with flush valves                                                                         |
| Scope of delivery                                | 1 x washdown toilet, rimless , 1 x toilet seat and cover                                                                |
| Length in mm                                     | 530                                                                                                                     |
| Width in mm                                      | 370                                                                                                                     |
| Height in mm                                     | 316                                                                                                                     |
| Weight in kg                                     | 22,00                                                                                                                   |
| Suitable for                                     | Concealed cistern                                                                                                       |
| Innovative flushing technology (with TwistFlush) | No                                                                                                                      |
| Flush type                                       | Washdown toilet                                                                                                         |
| Flush volume I                                   | 3 / 4,5                                                                                                                 |
| Outlet / outlet                                  | horizontal outlet                                                                                                       |
| Wall-mounted - floor-standing                    | wall-mounted                                                                                                            |
| Function                                         | <ul> <li>with automatic lowering<br/>mechanism (SoftClosing)</li> <li>with removable seat<br/>(QuickRelease)</li> </ul> |
| Leed                                             | 4                                                                                                                       |
| Material                                         | Sanitary ceramics                                                                                                       |
| Other material                                   | Toilet seat and cover: Duroplast                                                                                        |
| Other surfaces                                   | Toilet seat and cover: glossy                                                                                           |
| EAN number                                       | 4051202373528                                                                                                           |