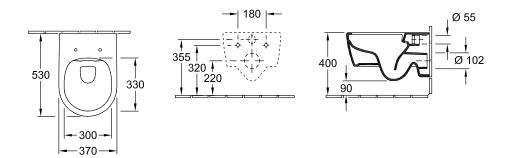

# TECHNICAL DRAWINGS

#### 5656HR01

#### 1. POSITION

| Article number                                   | 5656HR01                                                                                                                |
|--------------------------------------------------|-------------------------------------------------------------------------------------------------------------------------|
| Article title                                    | Villeroy & Boch Avento Combi-Pack,<br>wall-mounted, with DirectFlush,<br>White Alpin                                    |
| Product designation                              | Combi-Pack                                                                                                              |
| Collection                                       | Avento                                                                                                                  |
| PROJECTS                                         | DESIGN                                                                                                                  |
| Assembly / Assembly type                         | wall-mounted                                                                                                            |
| Assembly instructions                            | not suitable for installation with flush valves                                                                         |
| Scope of delivery                                | 1x washdown toilet, rimless , $1x$ toilet seat and cover $1x$ fastening set                                             |
| Length in mm                                     | 530                                                                                                                     |
| Width in mm                                      | 370                                                                                                                     |
| Height in mm                                     | 315                                                                                                                     |
| Weight in kg                                     | 22,00                                                                                                                   |
| Suitable for                                     | Concealed cistern                                                                                                       |
| Innovative flushing technology (with TwistFlush) | No                                                                                                                      |
| Flush type                                       | Washdown toilet                                                                                                         |
| Flush volume I                                   | 3/61                                                                                                                    |
| Outlet / outlet                                  | horizontal outlet                                                                                                       |
| Wall-mounted - floor-standing                    | wall-mounted                                                                                                            |
| Function                                         | <ul> <li>with automatic lowering<br/>mechanism (SoftClosing)</li> <li>with removable seat<br/>(QuickRelease)</li> </ul> |
| Leed                                             | 2                                                                                                                       |
| Material                                         | Sanitary ceramics                                                                                                       |
| Other material                                   | Toilet seat and cover: Duroplast                                                                                        |
| Other surfaces                                   | Toilet seat and cover: glossy                                                                                           |
| EAN number                                       | 4051202472184                                                                                                           |