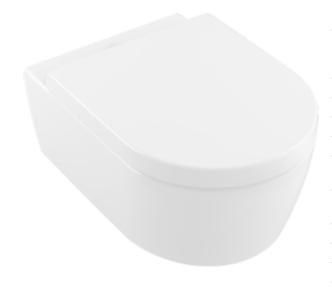

#### 1. POSITION

| Article number                                   | 5656HR01                                                                                                                |
|--------------------------------------------------|-------------------------------------------------------------------------------------------------------------------------|
| Article title                                    | Villeroy & Boch Avento Combi-Pack,<br>wall-mounted, with DirectFlush,<br>White Alpin                                    |
| Product designation                              | Combi-Pack                                                                                                              |
| Collection                                       | Avento                                                                                                                  |
| PROJECTS                                         | DESIGN                                                                                                                  |
| Assembly / Assembly type                         | wall-mounted                                                                                                            |
| Assembly instructions                            | not suitable for installation with flush valves                                                                         |
| Scope of delivery                                | 1x washdown toilet, rimless , $1x$ toilet seat and cover $1x$ fastening set                                             |
| Length in mm                                     | 530                                                                                                                     |
| Width in mm                                      | 370                                                                                                                     |
| Height in mm                                     | 315                                                                                                                     |
| Weight in kg                                     | 22,00                                                                                                                   |
| Suitable for                                     | Concealed cistern                                                                                                       |
| Innovative flushing technology (with TwistFlush) | No                                                                                                                      |
| Flush type                                       | Washdown toilet                                                                                                         |
| Flush volume I                                   | 3/61                                                                                                                    |
| Outlet / outlet                                  | horizontal outlet                                                                                                       |
| Wall-mounted - floor-standing                    | wall-mounted                                                                                                            |
| Function                                         | <ul> <li>with automatic lowering<br/>mechanism (SoftClosing)</li> <li>with removable seat<br/>(QuickRelease)</li> </ul> |
| Leed                                             | 2                                                                                                                       |
| Material                                         | Sanitary ceramics                                                                                                       |
| Other material                                   | Toilet seat and cover: Duroplast                                                                                        |
| Other surfaces                                   | Toilet seat and cover: glossy                                                                                           |
| EAN number                                       | 4051202472184                                                                                                           |