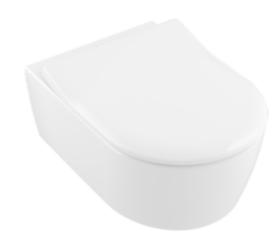

#### 1. POSITION

| Article number                                   | 5656RS01                                                                                                                |
|--------------------------------------------------|-------------------------------------------------------------------------------------------------------------------------|
| Article title                                    | Villeroy & Boch Avento Combi-Pack,<br>wall-mounted, with DirectFlush,<br>White Alpin                                    |
| Product designation                              | Combi-Pack                                                                                                              |
| Collection                                       | Avento                                                                                                                  |
| PROJECTS                                         | DESIGN                                                                                                                  |
| Assembly / Assembly type                         | wall-mounted                                                                                                            |
| Assembly instructions                            | not suitable for installation with flush valves                                                                         |
| Scope of delivery                                | 1 x washdown toilet, rimless , 1 x toilet seat and cover                                                                |
| Length in mm                                     | 530                                                                                                                     |
| Width in mm                                      | 370                                                                                                                     |
| Height in mm                                     | 315                                                                                                                     |
| Weight in kg                                     | 22,00                                                                                                                   |
| Suitable for                                     | Concealed cistern                                                                                                       |
| Innovative flushing technology (with TwistFlush) | No                                                                                                                      |
| Flush type                                       | Washdown toilet                                                                                                         |
| Flush volume I                                   | 3/6                                                                                                                     |
| Outlet / outlet                                  | horizontal outlet                                                                                                       |
| Wall-mounted - floor-standing                    | wall-mounted                                                                                                            |
| Function                                         | <ul> <li>with automatic lowering<br/>mechanism (SoftClosing)</li> <li>with removable seat<br/>(QuickRelease)</li> </ul> |
| Leed                                             | 2                                                                                                                       |
| Material                                         | Sanitary ceramics                                                                                                       |
| Other material                                   | Toilet seat and cover: Duroplast                                                                                        |
| Other surfaces                                   | Toilet seat and cover: glossy                                                                                           |
| EAN number                                       | 4051202472429                                                                                                           |