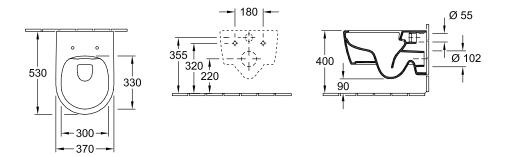

| Sanitary ceramics                                                                                                       |
| Other material                                   | Toilet seat and cover: Duroplast                                                                                        |
| Other surfaces                                   | Toilet seat and cover: glossy                                                                                           |
| EAN number                                       | 4051202472429                                                                                                           |



# PROJECTS

# COLOUR

#### COLOUR DESIGNATION



White Alpin



PROJECTS

# TECHNICAL DRAWINGS

#### 5656RS01