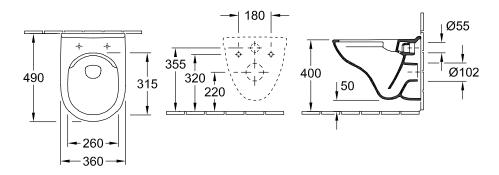

| Sanitary ceramics                                                                                                       |
| Other material                                   | Toilet seat and cover: Duroplast                                                                                        |
| Other surfaces                                   | Toilet seat and cover: glossy                                                                                           |
| EAN number                                       | 4051202555788                                                                                                           |



# PROJECTS

# COLOUR

#### COLOUR DESIGNATION



White Alpin



PROJECTS

# TECHNICAL DRAWINGS

#### 5688HR01