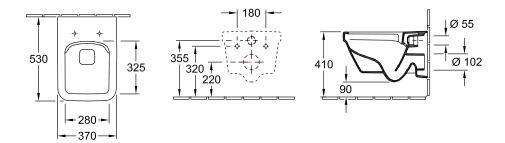

|
| Leed                                             | 4                                                                                                            |
| Material                                         | Sanitary ceramics                                                                                            |
| Surface                                          | glossy                                                                                                       |
| EAN number                                       | 4051202342401                                                                                                |

# COLOUR

#### **COLOUR DESIGNATION**



White Alpin



# TECHNICAL DRAWINGS

#### 5685R001