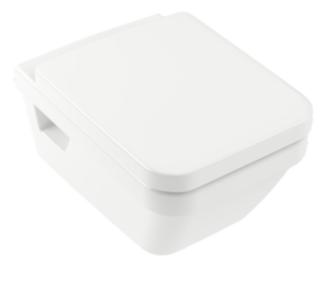

#### 1. POSITION

| Article number                                   | 5685R001                                                                                                     |
|--------------------------------------------------|--------------------------------------------------------------------------------------------------------------|
| Article title                                    | Villeroy & Boch Architectura<br>Washdown toilet, rimless, wall-<br>mounted, with DirectFlush, White<br>Alpin |
| Product designation                              | Washdown toilet, rimless                                                                                     |
| Collection                                       | Architectura                                                                                                 |
| PROJECTS                                         | PLUS                                                                                                         |
| Assembly / Assembly type                         | wall-mounted                                                                                                 |
| Assembly instructions                            | not suitable for installation with flush valves                                                              |
| Scope of delivery                                | 1 x washdown toilet, rimless                                                                                 |
| Ordering information                             | Please order toilet seat separately.                                                                         |
| Length in mm                                     | 530                                                                                                          |
| Width in mm                                      | 370                                                                                                          |
| Height in mm                                     | 316                                                                                                          |
| Weight in kg                                     | 22,00                                                                                                        |
| Suitable for                                     | Concealed cistern                                                                                            |
| Innovative flushing technology (with TwistFlush) | No                                                                                                           |
| Flush type                                       | Washdown toilet                                                                                              |
| Flush volume I                                   | 3 / 4,5                                                                                                      |
| Outlet / outlet                                  | horizontal outlet                                                                                            |
| Wall-mounted - floor-standing                    | wall-mounted                                                                                                 |
| Leed                                             | 4                                                                                                            |
| Material                                         | Sanitary ceramics                                                                                            |
| Surface                                          | glossy                                                                                                       |
| EAN number                                       | 4051202342401                                                                                                |