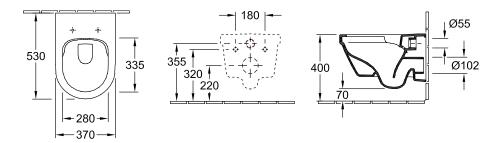

|
| Leed                                             | 4                                                                                                            |
| Material                                         | Sanitary ceramics                                                                                            |
| Surface                                          | glossy                                                                                                       |
| EAN number                                       | 4051202490423                                                                                                |

# COLOUR

#### **COLOUR DESIGNATION**



White Alpin



# TECHNICAL DRAWINGS

### 4694R001