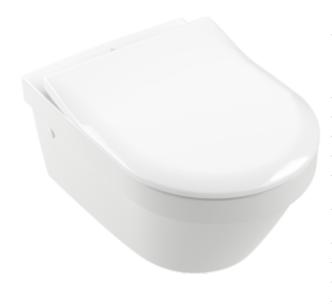

#### 1. POSITION

| Article number                                   | 4694R001                                                                                                     |
|--------------------------------------------------|--------------------------------------------------------------------------------------------------------------|
| Article title                                    | Villeroy & Boch Architectura<br>Washdown toilet, rimless, wall-<br>mounted, with DirectFlush, White<br>Alpin |
| Product designation                              | Washdown toilet, rimless                                                                                     |
| Collection                                       | Architectura                                                                                                 |
| PROJECTS                                         | PLUS                                                                                                         |
| Assembly / Assembly type                         | wall-mounted                                                                                                 |
| Assembly instructions                            | not suitable for installation with flush valves                                                              |
| Scope of delivery                                | 1 x washdown toilet, rimless , 1 x fastening set                                                             |
| Ordering information                             | Please order toilet seat separately.                                                                         |
| Length in mm                                     | 530                                                                                                          |
| Width in mm                                      | 370                                                                                                          |
| Height in mm                                     | 330                                                                                                          |
| Weight in kg                                     | 24,70                                                                                                        |
| Suitable for                                     | Concealed cistern                                                                                            |
| Innovative flushing technology (with TwistFlush) | No                                                                                                           |
| Flush type                                       | Washdown toilet                                                                                              |
| Flush volume I                                   | 3 / 4,5                                                                                                      |
| Outlet / outlet                                  | horizontal outlet                                                                                            |
| Wall-mounted - floor-standing                    | wall-mounted                                                                                                 |
| Leed                                             | 4                                                                                                            |
| Material                                         | Sanitary ceramics                                                                                            |
| Surface                                          | glossy                                                                                                       |
| EAN number                                       | 4051202490423                                                                                                |