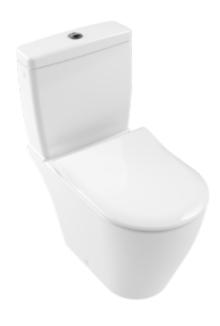

#### 1. POSITION

| Article number                                   | 5644R001                                                                                                                  |
|--------------------------------------------------|---------------------------------------------------------------------------------------------------------------------------|
| Article title                                    | Villeroy & Boch Avento Washdown toilet for close-coupled WC-suite, rimless, floor-standing, with DirectFlush, White Alpin |
| Product designation                              | Washdown toilet for close-coupled WC-suite, rimless                                                                       |
| Collection                                       | Avento                                                                                                                    |
| PROJECTS                                         | DESIGN                                                                                                                    |
| Assembly / Assembly type                         | floor-standing                                                                                                            |
| Scope of delivery                                | 1 x washdown toilet, rimless , 1 x fastening set                                                                          |
| Ordering information                             | Please order toilet seat separately. Please order cistern separately. Please order Vario drainbend separately.            |
| Length in mm                                     | 640                                                                                                                       |
| Width in mm                                      | 370                                                                                                                       |
| Height in mm                                     | 410                                                                                                                       |
| Weight in kg                                     | 29,00                                                                                                                     |
| Suitable for                                     | Mounted cistern                                                                                                           |
| Innovative flushing technology (with TwistFlush) | No                                                                                                                        |
| Flush type                                       | Washdown toilet                                                                                                           |
| Flush volume I                                   | 3 / 6                                                                                                                     |
| Outlet / outlet                                  | horizontal outlet                                                                                                         |
| Wall-mounted - floor-standing                    | floor-standing                                                                                                            |
| Leed                                             | 4                                                                                                                         |
| Material                                         | Sanitary ceramics                                                                                                         |
| Surface                                          | glossy                                                                                                                    |
| EAN number                                       | 4051202566821                                                                                                             |