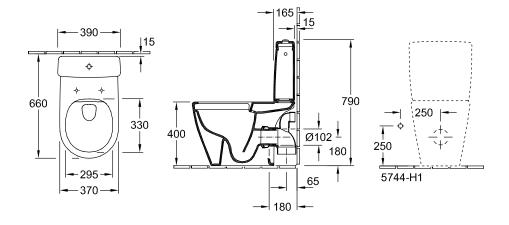

Leed                                             | 4                                                                                                                         |
| Material                                         | Sanitary ceramics                                                                                                         |
| Surface                                          | glossy                                                                                                                    |
| EAN number                                       | 4051202566821                                                                                                             |

# COLOUR

#### **COLOUR DESIGNATION**



White Alpin



## TECHNICAL DRAWINGS

### 5644R001