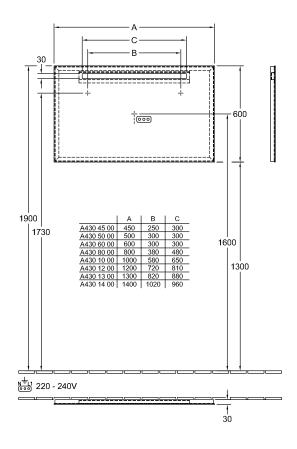

# TECHNICAL DRAWINGS

### A430A400

#### 1. POSITION

| Article number                                  | A430A400                                                                             |
|-------------------------------------------------|--------------------------------------------------------------------------------------|
| Article title                                   | Villeroy & Boch More To See One<br>Mirror, with lighting, 1000 x 600 x 30<br>mm      |
| Product designation                             | Mirror                                                                               |
| Collection                                      | More To See One                                                                      |
| PROJECTS                                        | PLUS                                                                                 |
| Assembly / Assembly type                        | wall-mounted                                                                         |
| Scope of delivery                               | 1 x mirror , 1 x fastening set                                                       |
| Depth in mm                                     | 30                                                                                   |
| Width in mm                                     | 1000                                                                                 |
| Height in mm                                    | 600                                                                                  |
| Weight in kg                                    | 7,16                                                                                 |
| express delivery                                | Yes                                                                                  |
| Function                                        | with lighting                                                                        |
| Material                                        | Glass                                                                                |
| Operating mode                                  | Mains-operated                                                                       |
| Energy detection                                | , This light contains replaceable LED lamps. The lamps in the light can be replaced. |
| Lighting                                        | 1x LED                                                                               |
| Power of lamp                                   | 1 x LED / 12 W                                                                       |
| Light colour (designation & colour temperature) | 5700 K (daylight white)                                                              |
| Lighting control                                | for room/outside light switch, not dimmable                                          |
| Degree of protection                            | IP 44                                                                                |
| EAN number                                      | 4062373785928                                                                        |