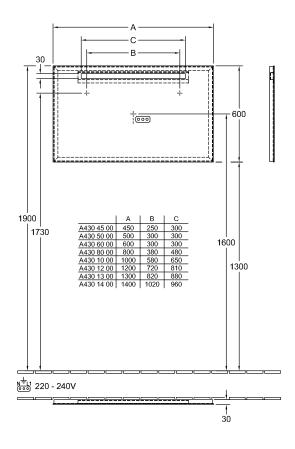

# TECHNICAL DRAWINGS

### A430A300

#### 1. POSITION

| Article number                                  | A430A300                                                                             |
|-------------------------------------------------|--------------------------------------------------------------------------------------|
| Article title                                   | Villeroy & Boch More To See One<br>Mirror, with lighting, 1200 x 600 x 30<br>mm      |
| Product designation                             | Mirror                                                                               |
| Collection                                      | More To See One                                                                      |
| PROJECTS                                        | PLUS                                                                                 |
| Assembly / Assembly type                        | wall-mounted                                                                         |
| Scope of delivery                               | 1 x mirror , 1 x fastening set                                                       |
| Depth in mm                                     | 30                                                                                   |
| Width in mm                                     | 1200                                                                                 |
| Height in mm                                    | 600                                                                                  |
| Weight in kg                                    | 8,53                                                                                 |
| express delivery                                | Yes                                                                                  |
| Function                                        | with lighting                                                                        |
| Material                                        | Glass                                                                                |
| Operating mode                                  | Mains-operated                                                                       |
| Energy detection                                | , This light contains replaceable LED lamps. The lamps in the light can be replaced. |
| Lighting                                        | 1x LED                                                                               |
| Power of lamp                                   | 1 x LED / 12 W                                                                       |
| Light colour (designation & colour temperature) | 5700 K (daylight white)                                                              |
| Lighting control                                | for room/outside light switch, not dimmable                                          |
| Degree of protection                            | IP 44                                                                                |
| EAN number                                      | 4062373785911                                                                        |