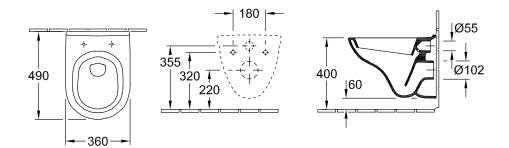

|
| Material                                         | Sanitary ceramics                                                                                                       |
| Other material                                   | Toilet seat and cover: Duroplast                                                                                        |
| Other surfaces                                   | Toilet seat and cover: glossy                                                                                           |
| EAN number                                       | 4051202219512                                                                                                           |

# COLOUR

#### **COLOUR DESIGNATION**



White Alpin



# TECHNICAL DRAWINGS

#### 5688H101