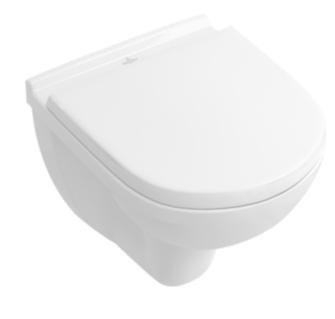

#### 1. POSITION

| Article number                                   | 5688H101                                                                                                                |
|--------------------------------------------------|-------------------------------------------------------------------------------------------------------------------------|
| Article title                                    | Villeroy & Boch O.novo Combi-Pack, wall-mounted, White Alpin                                                            |
| Product designation                              | Combi-Pack                                                                                                              |
| Collection                                       | O.novo                                                                                                                  |
| PROJECTS                                         | START                                                                                                                   |
| Assembly / Assembly type                         | wall-mounted                                                                                                            |
| Scope of delivery                                | 1 x washdown toilet , 1 x toilet seat and cover                                                                         |
| Length in mm                                     | 490                                                                                                                     |
| Width in mm                                      | 360                                                                                                                     |
| Height in mm                                     | 330                                                                                                                     |
| Weight in kg                                     | 17,40                                                                                                                   |
| Suitable for                                     | Concealed cistern                                                                                                       |
| Innovative flushing technology (with TwistFlush) | No                                                                                                                      |
| Flush type                                       | Washdown toilet                                                                                                         |
| Flush volume I                                   | 3 / 4,5                                                                                                                 |
| Outlet / outlet                                  | horizontal outlet                                                                                                       |
| Wall-mounted - floor-standing                    | wall-mounted                                                                                                            |
| Function                                         | <ul> <li>with automatic lowering<br/>mechanism (SoftClosing)</li> <li>with removable seat<br/>(QuickRelease)</li> </ul> |
| Leed                                             | 4                                                                                                                       |
| Material                                         | Sanitary ceramics                                                                                                       |
| Other material                                   | Toilet seat and cover: Duroplast                                                                                        |
| Other surfaces                                   | Toilet seat and cover: glossy                                                                                           |
| EAN number                                       | 4051202219512                                                                                                           |