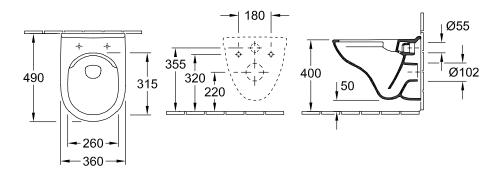

## TECHNICAL DRAWINGS

### 5688R001

#### 1. POSITION

| Article number                                   | 5688R001                                                                                  |
|--------------------------------------------------|-------------------------------------------------------------------------------------------|
| Article title                                    | Villeroy & Boch O.novo Washdown<br>toilet Compact, rimless, wall-<br>mounted, White Alpin |
| Product designation                              | Washdown toilet Compact, rimless                                                          |
| Collection                                       | O.novo                                                                                    |
| PROJECTS                                         | START                                                                                     |
| Assembly / Assembly type                         | wall-mounted                                                                              |
| Assembly instructions                            | not suitable for installation with flush valves                                           |
| Scope of delivery                                | 1 x washdown toilet, rimless                                                              |
| Ordering information                             | Please order toilet seat separately.                                                      |
| Length in mm                                     | 490                                                                                       |
| Width in mm                                      | 360                                                                                       |
| Height in mm                                     | 350                                                                                       |
| Weight in kg                                     | 15,60                                                                                     |
| Suitable for                                     | Concealed cistern                                                                         |
| Innovative flushing technology (with TwistFlush) | No                                                                                        |
| Flush type                                       | Washdown toilet                                                                           |
| Flush volume I                                   | 3 / 4,5 l                                                                                 |
| Outlet / outlet                                  | horizontal outlet                                                                         |
| Wall-mounted - floor-standing                    | wall-mounted                                                                              |
| Leed                                             | 3                                                                                         |
| Material                                         | Sanitary ceramics                                                                         |
| Surface                                          | glossy                                                                                    |
| Colour name                                      | White Alpin                                                                               |
| EAN number                                       | 4051202487225                                                                             |